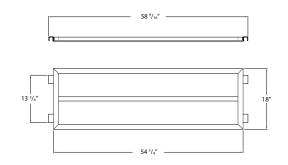

Units equipped with four,  $5'' \times 11/4''$  polyurethane, platform type swivel "end" casters (#C450) and two,  $6'' \times 2''$  polyurethane, platform type rigid "center" casters (#C518).

|                                              | 3          |    |  |
|----------------------------------------------|------------|----|--|
| Removable Shelves For U-Boats - Listed Above |            |    |  |
| 95762RS                                      | For #95762 | 13 |  |
| 96055RS                                      | For #96055 | 15 |  |

Removable shelves are reinforced with a solid cover.

#### **Options:**

**Solid Base -** Add "E" suffix to model #.

95762 With 95762RS

Distributed by:

This information is for general sales and engineering use only. New Age Industrial reserves the right to modify or make changes at any time without notice to materials and specifications.