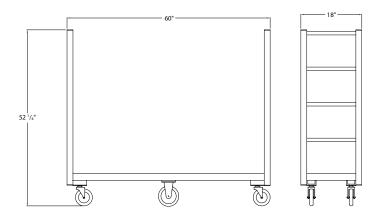

## **Guarantees:**

- Lifetime Guarantee against rust and corrosion.
- Five-Year Guarantee against workmanship and material defects.

| Model<br>No    | Size<br>W-H-L    | Wt.<br>Cap. | Ship<br>Lbs. |
|----------------|------------------|-------------|--------------|
| <b>U-Boats</b> |                  |             |              |
| 95762          | 18" x 52¼" x 60" | 1500#       | 51           |
| 96055          | 20" x 52¼" x 60" | 1500#       | 59           |