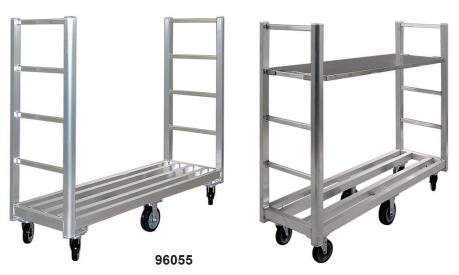

# **U-Boat**

These U-Boats are the ideal carts for transporting heavy loads from the backroom to the floor area or even directly from the truck into a cooler. Big enough to transport enough product to stock a complete area.

### Material:

- Framework is constructed out of 1½" x 2" x .070" wall tubing.
- Uprights are constructed out of 1¾" x 1¾" x .10" wall tubing with a ¾" radius on corner of tube.
- Removable shelves are constructed out of .050" aluminum sheet.

#### **Casters:**

• Equipped with four 5" platform type swivel casters and two 6" x 2" platform type rigid casters.

## **Guarantees:**

- Lifetime Guarantee against rust and corrosion.
- Five-Year Guarantee against workmanship and material defects.

| Model<br>No    | Size<br>W-H-L    | Wt.<br>Cap. | Ship<br>Lbs. |
|----------------|------------------|-------------|--------------|
| <b>U-Boats</b> |                  |             |              |
| 95762          | 18" x 52¼" x 60" | 1500#       | 51           |
| 96055          | 20" x 52¼" x 60" | 1500#       | 59           |