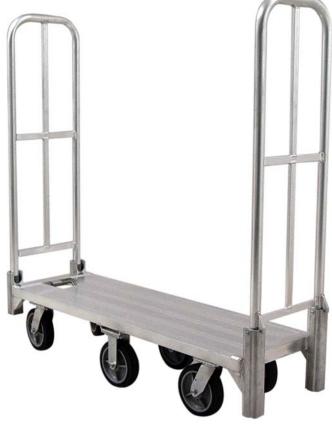

# **BULK DELIVERY TRUCK**

### **APPLICATION:**

The Bulk Delivery Truck is ideal for transporting heavy loads from the backroom to the floor area or even directly from the truck into a cooler. Big enough to transport enough product to stock a complete area, this folding delivery truck allows quick, convenient stocking.

#### **MATERIAL:**

Integrated deck is designed with 1 1/2" x 1 3/4"x .090" tube, the tube is designed with a groove to accept an extruded 1/16" x 2 5/8" slat to create a solid deck. Each end of the deck is capped with 2" x 2" x 3/16" wall extruded angle. Handle is constructed out of 1 1/2" diameter pipe.

## CASTERS:

The BDT18568 comes equipped with six 8"x2" platform type casters, four swivel and two rigid. The BDT18566 comes equipped with six 6"x2" platform type casters, four swivel and two rigid.