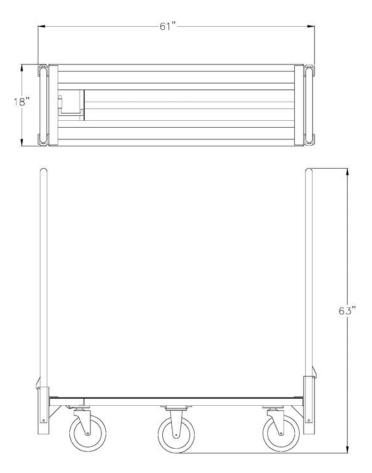

#### Model #BDT18568

| Model No. | Size-W | Size-H | Size-D | Position | Wt. Cap. |
|-----------|--------|--------|--------|----------|----------|
| BDT18568  | 18"    | 63"    | 61"    | Unfolded | 1200#    |
|           | 18"    | 17"    | 61"    | Folded   |          |
| BDT18566  | 18"    | 61"    | 61"    | Unfolded | 1200#    |
|           | 18"    | 15"    | 61"    | Folded   |          |