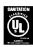

#### **REFRIGERATION SYSTEM**

- Refrigeration system uses R134A refrigerant to comply with all environmental concerns
- Automatic, non-electric defrost
- Epoxy coated evaporator coil

| MODEL                        | SF34-B       |  |
|------------------------------|--------------|--|
| EXTERNAL DIMENSIONAL DATA    |              |  |
| Width Overall                | 34 7/8"      |  |
| Depth Overall                | 26 1/2"      |  |
| Height Overall               | 33 5/8"      |  |
| Number of Lids               | 1            |  |
| INTERNAL DIMENSIONAL DATA    |              |  |
| NET Capacity (cubic ft.)     | 7.5          |  |
| Internal Width Overall (in)  | 31           |  |
| Internal Depth Overall (in)  | 22 3/4"      |  |
| Internal Height Overall (in) | 18 3/8"      |  |
| Number of Dividers           | 2            |  |
| 12 oz. Bottle Capacity       | 9 1/3 Cases  |  |
| 12 oz. Can Capacity          | 11 1/2 Cases |  |
| ELECTRICAL DATA              |              |  |
| Full Load Amperes 115/60/1   | 4.5          |  |
| REFRIGERATION DATA           |              |  |
| Horsepower                   | 1/5          |  |
| WEIGHT DATA                  |              |  |
| Gross Weight (Crated lbs)    | 215 lbs      |  |
| Height - Crated              | 39"          |  |
| Width - Crated               | 38"          |  |
| Depth - Crated               | 29 1/2"      |  |