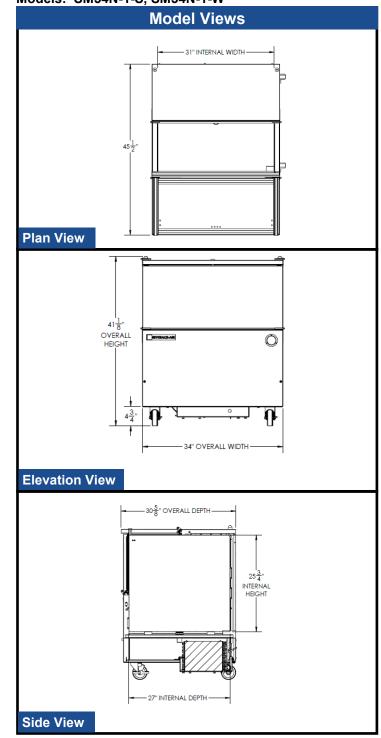

# **BEVERAGE-AIR**

| MODEL                        | SM34N-1-S | SM34N-1-W |
|------------------------------|-----------|-----------|
| EXTERNAL DIMENSIONAL DATA    |           |           |
| Width Overall                | 34"       | 34"       |
| Depth Overall                | 30 5/8"   | 30 5/8"   |
| Height Overall with Casters  | 41 1/8"   | 41 1/8"   |
| Number of Lids/Doors         | 2         | 2         |
| INTERNAL DIMENSIONAL DATA    |           |           |
| NET Capacity (cubic ft.)     | 13.6      | 13.6      |
| Internal Width Overall (in)  | 31"       | 31"       |
| Internal Depth Overall (in)  | 27"       | 27"       |
| Internal Height Overall (in) | 25 3/4"   | 25 3/4"   |
| CASE CAPACITIES              |           |           |
| 13" x 13" x 11"              | 8         | 8         |
| 19" x 13" x 11"              | 4         | 4         |
| ELECTRICAL DATA              |           |           |
| Full Load Amperes 115/60/1   | 4.0       | 4.0       |
| REFRIGERATION DATA           |           |           |
| Horsepower                   | 1/4       | 1/4       |
| WEIGHT DATA                  |           |           |
| Gross Weight (Crated lbs)    | 277 lbs   | 277 lbs   |
| Height - Crated              | 47"       | 47"       |
| Width - Crated               | 37"       | 37"       |
| Depth - Crated               | 34"       | 34"       |

### SM Series—School Milk Cooler Models: SM34N-1-S, SM34N-1-W