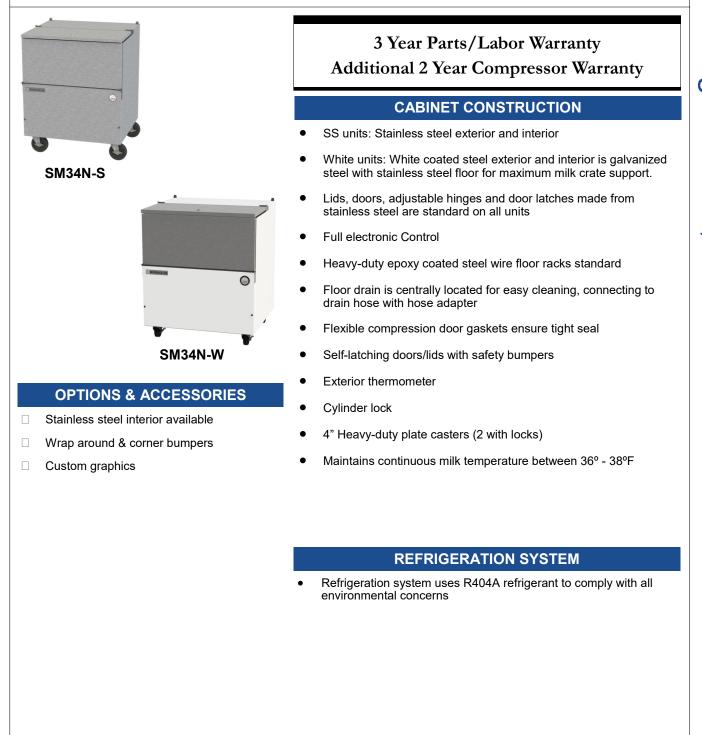

## SM SCHOOL MILK COOLERS

SM34N Single Access, Cold Wall

| Project:  | AIA# |
|-----------|------|
| Item:     |      |
| Location: | SIS# |
| Approved: |      |

### MODELS: SM34N-1-S SM34N-1-W

3779 Champion Blvd., Winston-Salem, NC 27105 1-888-845-9800 Fax: 1-336-245-6453 Beverage-Air.com sales@bevair.com