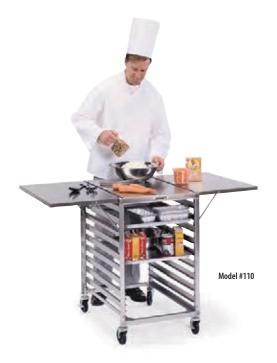

## WING TABLES | STAINLESS STEEL

This innovative mobile worktable provides the space for food preparation and storage in one compact area.

- Sheet pan storage below worktop conveniently enables you to prepare and immediately store in one compact area.
- Channel ledges easily store up to 19 full size 18" x 26" (457 x 660) sheet pans
- Wings add 30" of additional valuable working space when up, conveniently fold down for storage
- All swivel casters, 2 with brake, provide the flexibility to work in various locations
- 20 gauge stainless steel construction increases durability, easy to clean and sanitize
- Available without wings

|       |                                       | Ledge Description |           |                 | Overall Size |                                    |                                   |                            |                          |                           |
|-------|---------------------------------------|-------------------|-----------|-----------------|--------------|------------------------------------|-----------------------------------|----------------------------|--------------------------|---------------------------|
| Model | Description                           | Туре              | Width     | Spacing         | Wings        | W                                  | L                                 | Н                          | Case Weight<br>Lbs. (Kg) | Case Cube<br>Cu. ft. (m³) |
| 110   | Stainless steel<br>solid top, w/wings | Channel           | 1/2" (13) | 1-7/16"<br>(37) | Up<br>Down   | 29-1/4"<br>(743<br>29-1/4"<br>(743 | 52-3/4"<br>1340<br>20-7/8"<br>530 | 35"<br>889)<br>35"<br>889) | 71 (32.2)                | 21.5 (.8)                 |

Measurements in () denote metric millimeters, unless otherwise specified. Lake-Glide® Casters: 4" (102) ea. - All swivel, 2 w/brake.