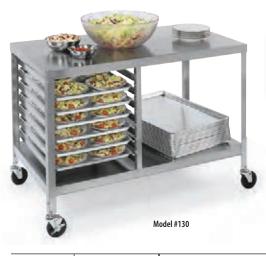

## WORK TABLES | STAINLESS STEEL

Prepare and store as you go with utensils, ingredients and convenient shelves at your fingertips.

- Large stainless steel work top is 18 gauge with
  1-1/2" (38) reinforcing angles to withstand rigorous work environments
- Stainless steel construction is easy to clean and sanitize
- Channel ledges easily store up to 15 full or 30 half size sheet pans
- All swivel casters, 2 with brake, provide the flexibility to work in various locations
- 12 gauge stainless steel legs provide exceptional strength

|       |                                 | ι       | edge Description | 1              |             | Overall Size |             |                          |                           |
|-------|---------------------------------|---------|------------------|----------------|-------------|--------------|-------------|--------------------------|---------------------------|
| Model | Full Size Sheet<br>Pan Capacity | Туре    | Width            | Spacing        | W           | L            | Н           | Case Weight<br>Lbs. (Kg) | Case Cube<br>Cu. ft. (m³) |
| 130   | 15 ea.                          | Channel | 1/2"<br>(13)     | 1-1/2"<br>(38) | 27"<br>(686 | 48"<br>1219  | 34"<br>864) | 104 (47.2)               | 33.4 (1.3)                |

Measurements in () denote metric millimeters, unless otherwise specified. Lake-Glide Casters: 4" (102) ea. - All swivel, 2 w/brake.