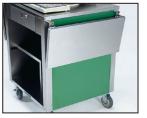

#### **Features**

- Easy to clean stainless steel top and interior
- CPU compartment features vented back to prevent overheating
- Fold down 12" (305 mm) wide tray slides adjust for ADA compliance
- Textured and solid color laminate exterior finishes available

 Optional locking cash drawer available Casters

 Non-marking cushion tread 5", allswivel, two with brake

Vent panel

Fold-down trav slides

Height-adjustable tray slides

Optional monitor shelf

#### Specifications:

Shall be Lakeside Model #641 and shall be of welded stainless steel construction, with decorative laminate exterior sides. Unit shall accommodate either conventional cash register or POS electronic payment systems. Stainless steel interior shall feature compartments to accommodate tower or desk style CPU, compact printer, and other supplies. CPU compartment shall have vented back to prevent CPU overheating. Interior compartment walls and top shall have ports for passage of computer cables. Top shall be of stainless steel, with 12" (305 mm) wide fold down solid stainless steel tray slides. Tray slides shall be height adjustable for elementary school application and ADA compliance. Choice of standard laminate exteriors available. Cart shall have four each swivel casters, two with brakes. Casters shall have 5" (127 mm) polyurethane non-marking wheels.