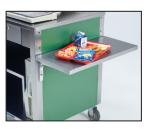

#### **Features**

- Easy to clean stainless steel top and interior
- CPU compartment features vented back to prevent overheating
- Fold down 12" (305 mm) wide tray slides adjust for ADA compliance
- Textured and solid color laminate exterior finishes available

 Optional locking cash drawer available Casters

 Non-marking cushion tread 5", allswivel, two with brake

Vent panel

Fold-down trav slides

Height-adjustable tray slides

Optional monitor shelf

#### Specifications:

Shall be Lakeside Model #641 and shall be of welded stainless steel construction, with decorative laminate exterior sides. Unit shall accommodate either conventional cash register or POS electronic payment systems. Stainless steel interior shall feature compartments to accommodate tower or desk style CPU, compact printer, and other supplies. CPU compartment shall have vented back to prevent CPU overheating. Interior compartment walls and top shall have ports for passage of computer cables. Top shall be of stainless steel, with 12" (305 mm) wide fold down solid stainless steel tray slides. Tray slides shall be height adjustable for elementary school application and ADA compliance. Choice of standard laminate exteriors available. Cart shall have four each swivel casters, two with brakes. Casters shall have 5" (127 mm) polyurethane non-marking wheels.