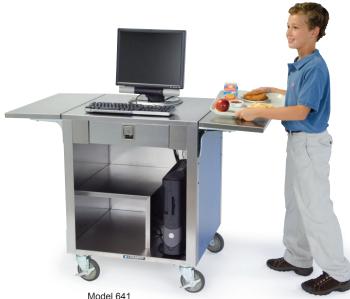

# **Cashier Stand** Stainless Steel With Laminate Exterior

Shown with optional locking cash drawer

#### Model 641

### Ideal for high volume cafeteria operations that utilize POS computer systems

#### **Benefits**

- Accommodates conventional cash register or computer equipment for electronic payment systems
- Generous compartments for computer CPU, printer and other supplies

#### **Features**

- Easy to clean stainless steel top and interior
- CPU compartment features vented back to prevent overheating
- Fold down 12" (305 mm) wide tray slides adjust for ADA compliance
- Textured and solid color laminate exterior finishes available

 Optional locking cash drawer available Casters

 Non-marking cushion tread 5", allswivel, two with brake

Vent panel

Fold-down trav slides

Height-adjustable tray slides

Optional monitor shelf

#### Specifications:

Shall be Lakeside Model #641 and shall be of welded stainless steel construction, with decorative laminate exterior sides. Unit shall accommodate either conventional cash register or POS electronic payment systems. Stainless steel interior shall feature compartments to accommodate tower or desk style CPU, compact printer, and other supplies. CPU compartment shall have vented back to prevent CPU overheating. Interior compartment walls and top shall have ports for passage of computer cables. Top shall be of stainless steel, with 12" (305 mm) wide fold down solid stainless steel tray slides. Tray slides shall be height adjustable for elementary school application and ADA compliance. Choice of standard laminate exteriors available. Cart shall have four each swivel casters, two with brakes. Casters shall have 5" (127 mm) polyurethane non-marking wheels.