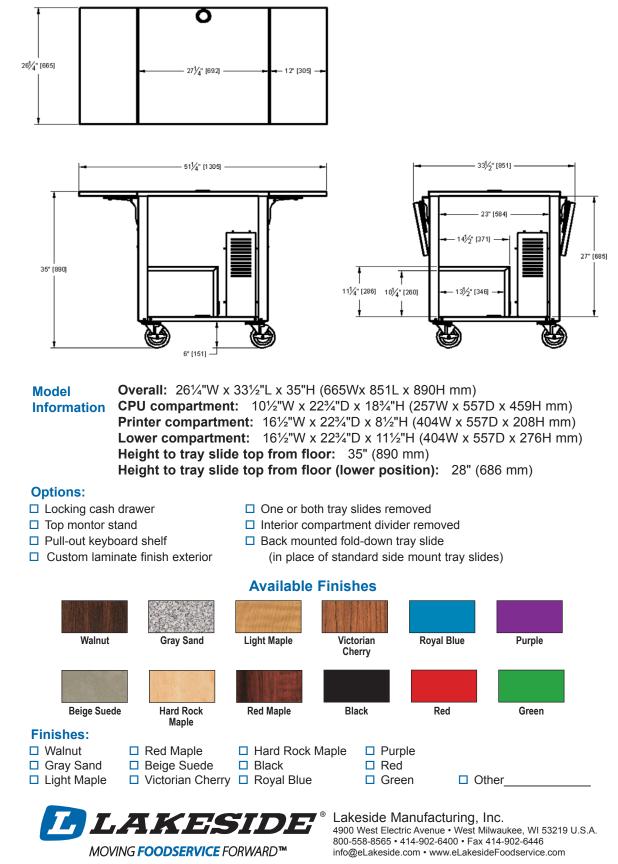

 Optional locking cash drawer available Casters

 Non-marking cushion tread 5", allswivel, two with brake

Vent panel

Fold-down trav slides

Height-adjustable tray slides

Optional monitor shelf

#### Specifications:

Shall be Lakeside Model #641 and shall be of welded stainless steel construction, with decorative laminate exterior sides. Unit shall accommodate either conventional cash register or POS electronic payment systems. Stainless steel interior shall feature compartments to accommodate tower or desk style CPU, compact printer, and other supplies. CPU compartment shall have vented back to prevent CPU overheating. Interior compartment walls and top shall have ports for passage of computer cables. Top shall be of stainless steel, with 12" (305 mm) wide fold down solid stainless steel tray slides. Tray slides shall be height adjustable for elementary school application and ADA compliance. Choice of standard laminate exteriors available. Cart shall have four each swivel casters, two with brakes. Casters shall have 5" (127 mm) polyurethane non-marking wheels.