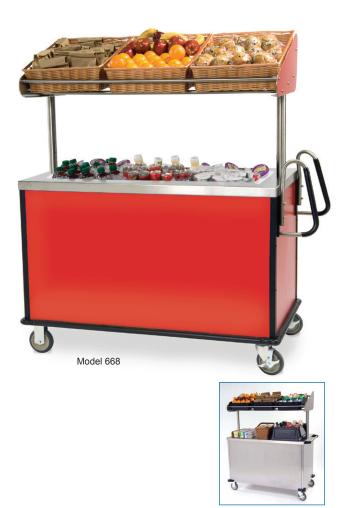

#### Models 663, 668

#### **Benefits**

- Merchandise nutritious breakfast and snack items
- Easily postioned in high traffic areas **Features**
- Durable welded stainless steel construction
- Insulated stainless steel ice bin (#668) or solid stainless steel serving top (#663)
- Adjustable-height overshelf rack accommodates baskets or bins
- Choice of laminate exterior finishes (#668)
- Easy-grip push handle(s), either horizontal (#663) or vertical ergonomic (#668)
- Full perimeter (#668) or bottom corner (#663) bumpers

#### Model 663 Specifications:

Shall feature 16 ga. solid stainless steel top surface, vertical push handle, and bottom corner bumpers. **Model 668 Specifications:** 

Shall include full-perimeter bumper, ergonomic vertical push handles, laminate exterior, and built-in insulated stainless steel ice bin, 20"W x 38"L x 8"D with drain and drain tube.