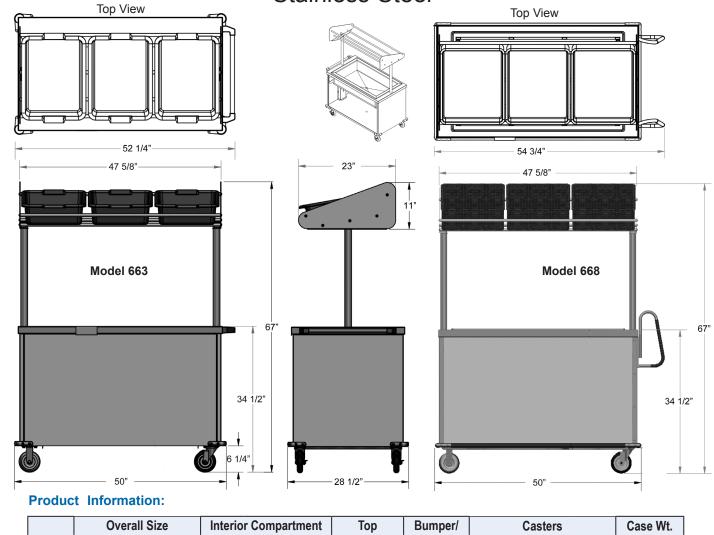

#### **Specifications:**

Unit shall be of stainless steel construction, with cabinet of 18-gauge sides, front and floor/base and 16-gauge top. Overhead bin rack shall be height-adjustable, with a 4" height range. Stainless steel ice bin (#668) shall be insulated, and feature drain valve. Unit shall have four each extra-load plate type casters, two fixed and two swivel with brake, mounted to a galvanized steel dolly on unit base. Caster wheels shall be 5" diameter with non-marking, rounded cushion tread.

#### Model 663 Specifications:

Shall feature 16 ga. solid stainless steel top surface, vertical push handle, and bottom corner bumpers. **Model 668 Specifications:** 

Shall include full-perimeter bumper, ergonomic vertical push handles, laminate exterior, and built-in insulated stainless steel ice bin, 20"W x 38"L x 8"D with drain and drain tube.

# **Breakfast Cart**

**Stainless Steel** 

|       | Overall Size |      |       | Interior Compartment |     |      | Тор          | Bumper/    | Casters            |       | Case Wt.   |
|-------|--------------|------|-------|----------------------|-----|------|--------------|------------|--------------------|-------|------------|
| Model | W            | L    | H*    | W                    | D   | Н    | WxH          | Handle     | Туре               | Dia.  | Lbs.       |
| 663   | 28"          | 52¼" | 67"   | 43"                  | 26" | 25½  | 26¾" x 48"   | Corner/    | 2 Ea. Swivel/Brake | 5"    | 369        |
|       | (718         | 327  | 1702) | (1092                | 660 | 648) | (679 x 1219) | Horiz.     | 2 Ea. Fixed        | (127) | (167.4 kg) |
| 668   | 281/2"       | 54¾" | 67"   | 43"                  | 26" | 25½  | 26¾" x 48"   | Perimeter/ | 2 Ea. Swivel/Brake | 5"    | 373        |
|       | (724         | 1391 | 1702) | (1092                | 660 | 648) | (679 x 1219) | Vertical   | 2 Ea. Fixed        | (127) | (169.6 kg) |

Dimensions in () denote metric milimeters, unless otherwise noted. \* With overhead shelf in highest position.

| □ 18" stair □ Graphic                                                                                             | 8 Options:<br>nless steel drop<br>front panel<br>laminate finish |                                                                                                                                                                                                                                                                                                                                                                                                                                                                                                                                                                                                                                                                                                                                                                                                                                                                                                                                                                                                 |                     |                    |                  |                                                 |        |  |  |  |
|-------------------------------------------------------------------------------------------------------------------|------------------------------------------------------------------|-------------------------------------------------------------------------------------------------------------------------------------------------------------------------------------------------------------------------------------------------------------------------------------------------------------------------------------------------------------------------------------------------------------------------------------------------------------------------------------------------------------------------------------------------------------------------------------------------------------------------------------------------------------------------------------------------------------------------------------------------------------------------------------------------------------------------------------------------------------------------------------------------------------------------------------------------------------------------------------------------|---------------------|--------------------|------------------|-------------------------------------------------|--------|--|--|--|
| Available                                                                                                         | Finishes (M                                                      | odel 668)                                                                                                                                                                                                                                                                                                                                                                                                                                                                                                                                                                                                                                                                                                                                                                                                                                                                                                                                                                                       |                     |                    |                  |                                                 | T      |  |  |  |
|                                                                                                                   |                                                                  |                                                                                                                                                                                                                                                                                                                                                                                                                                                                                                                                                                                                                                                                                                                                                                                                                                                                                                                                                                                                 |                     | Optional Drop Leaf |                  | Adjustable-Height                               |        |  |  |  |
| Walnut                                                                                                            | Walnut Gray Sand Light Maple                                     |                                                                                                                                                                                                                                                                                                                                                                                                                                                                                                                                                                                                                                                                                                                                                                                                                                                                                                                                                                                                 | Victorian<br>Cherry |                    |                  | Bin Rack                                        |        |  |  |  |
|                                                                                                                   |                                                                  | Contraction of the second se |                     |                    |                  |                                                 |        |  |  |  |
| Beige Suede                                                                                                       | Hard Rock<br>Maple                                               | Red Maple                                                                                                                                                                                                                                                                                                                                                                                                                                                                                                                                                                                                                                                                                                                                                                                                                                                                                                                                                                                       | Red                 | Green              | Black            | Royal Blue                                      | Purple |  |  |  |
| LAKESIDE <sup>®</sup> Lakeside Manufacturing, Inc.<br>4900 West Electric Avenue • West Milwaukee, WI 53219 U.S.A. |                                                                  |                                                                                                                                                                                                                                                                                                                                                                                                                                                                                                                                                                                                                                                                                                                                                                                                                                                                                                                                                                                                 |                     |                    |                  |                                                 |        |  |  |  |
|                                                                                                                   |                                                                  | FOODSERVIC                                                                                                                                                                                                                                                                                                                                                                                                                                                                                                                                                                                                                                                                                                                                                                                                                                                                                                                                                                                      |                     | 800                | -558-8565 • 414- | 002-6400 • Fax 414-902-6446 • www.eLakeside.com |        |  |  |  |