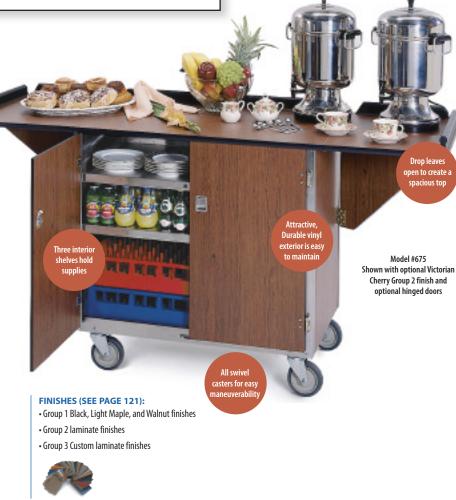

## **DROP-LEAF BEVERAGE SERVICE CARTS** STAINLESS STEEL with VINYL FINISH

*Eliminate the need for serving tables by transporting and serving from these attractive carts* 

- Drop leaves open to create a spacious top for coffee urns, snack trays and more
- Fold drop leaves down when serving in tight areas or for compact storage
- 2" high protective edge on top 3 sides prevents items from falling or slipping
- Three interior shelves provide convenient storage of backup items and supplies
- Stainless steel shelves and interior are durable, easy to clean and sanitize
- Durable vinyl exterior is attractive and easy to maintain. Walnut is standard
- All swivel casters for easy maneuverability
- Optional contour top adds contemporary flair to décor

## FACTORY INSTALLED OPTIONS:

- 2 Ea. brake casters.
- Pull-out silverware drawer with removable plastic insert for Model 676.
- Hinged doors, with or without locks (see page 94)
- Contour top (see page 94)