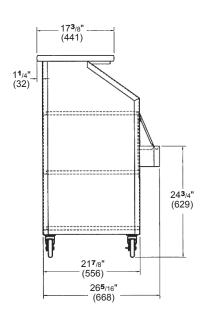

### **Dimensions**

Overall Dimensions:  $27\frac{3}{4}$ " W x  $63\frac{1}{2}$ " L x 45" H (705mm W x 1613mm L x 1143mm H)

Total Ice Capacity: 80 lb. (36 kg.)
Case Weight: 362 lb. (163 kg.)
Unit Weight: 225 lb. (101 kg.)