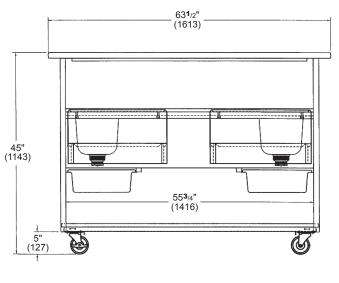

### **Dimensions**

Overall Dimensions:  $27\frac{3}{4}$ " W x  $63\frac{1}{2}$ " L x 45" H (705mm W x 1613mm L x 1143mm H)

Total Ice Capacity: 80 lb. (36 kg.)
Case Weight: 362 lb. (163 kg.)
Unit Weight: 225 lb. (101 kg.)