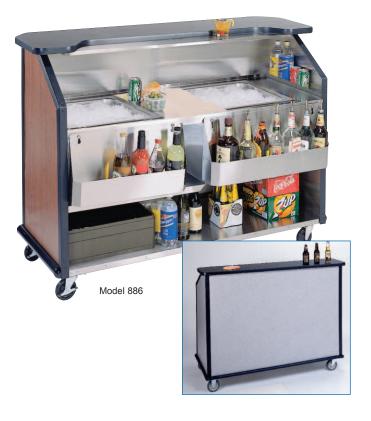

## Portable Beverage Bar

Stainless Steel With Laminate Finish

Spec. #

# Attractive Exterior For A Classic Presentation

#### **Features**

- Built-in 40 lb. ice bins with drains
- Removable stainless steel speed rails
- Durable waterproof laminate top with convenient mixing shelf
- Spacious storage areas
- Stainless steel construction provides years of service life.

### **Specifications**

Unit shall be Lakeside Model 886 and shall be constructed of welded stainless steel for easy cleaning and sanitation. The exterior shall be durable laminate over stainless steel. The top shall be constructed of 1-1/4" (32 mm) thick, waterpoof laminate with black finish. The top shall feature a recessed stainless steel mixing shelf. Stainless steel interior shall have a generous work shelf with two each, 40 lb. (18 kg.) capacity ice bins with drains. Interior shall have stainless steel compartments for storage of beverages and supplies. Unit shall have two removable, 7-bottle speed rails constructed of stainless steel. Unit shall have 4 each non-marking 5" (127 mm) Lake-Glide<sup>®</sup> casters - all swivel, 2 each with brake.