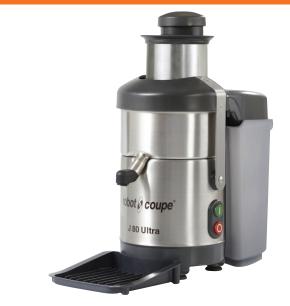

#### **SALES FEATURES**

With the J 80 Ultra, you can juice high volumes of all types of fresh fruit and vegetables in a matter of seconds.

#### **TECHNICAL FEATURES**

J 80 Ultra juicer - 120V/60/1. Power: 1 HP. Constant speed: 3450 rpm. Magnetic safety device and motor brake. Stainlesssteel bowl and motor unit. Equipped with a large patented automatic feed tube (Ø 3"). Stainless-steel juicer basket, grating disc and filter. Extraction rate: 120 L/h, equivalent to one glass of fresh juice every 7s. Supplied with a large 6.5 L waste container, drip tray and special no-splash spout.