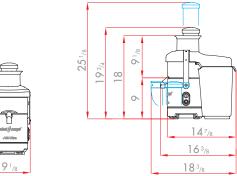

| C TECHNICAL DATA   |                          |
|--------------------|--------------------------|
| Power              | 1 HP                     |
| Electrical datas   | Single phase - 120V/60/1 |
| Constant speed     | 3450 rpm                 |
| Dimensions (LxWxH) | 9 1/4″ x 21″ x 19 3/4″   |
| Gross weight       | 28 lbs                   |
| Reference          | J 80A Ultra - 120V/60/1  |