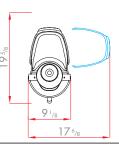

| C TECHNICAL DATA   |                          |
|--------------------|--------------------------|
| Power              | 1 HP                     |
| Electrical datas   | Single phase - 120V/60/1 |
| Constant speed     | 3450 rpm                 |
| Dimensions (LxWxH) | 9 1/4″ x 21″ x 19 3/4″   |
| Gross weight       | 28 lbs                   |
| Reference          | J 80A Ultra - 120V/60/1  |