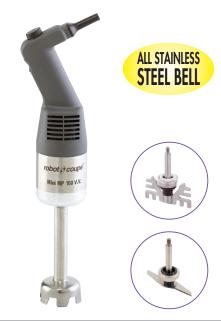

#### MOTOR UNIT

E

- Power 240 W
- Stainless-steel motor unit with air vents in the top section to ensure watertightness
- Variable speed button for easy, visual adjustment
- Variable speed 2,000 12,500 rpm
- Automatic speed regulating system
- Special handle design for a better grip and effortless blending
- Special Aeromix tool for producing instant light and airy emulsions that hold their shape.

#### SHAFT AND BELL

- 100% stainless-steel blades, bell and shaft (total length: 7")
- Detachable shaft, bell and blades (patented system exclusive to Robot Coupe) for optimum sanitation.

#### STANDARD ATTACHMENTS

- Wall-mounted power mixer holder
- Tool for attaching and detaching the blades
- **STANDARDS** ETL electrical and sanitation Listed/ cETL (Canada)

Specification sheet

Α

B

www.robotcoupeusa.com