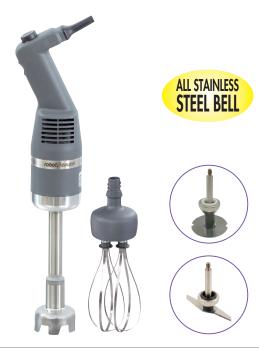

# **B** TECHNICAL DESCRIPTION

Mini MP 190 combi power mixer. 120V/60/1. Power: 250 W. Variable speed from 2000 to 12500 rpm in mixer function and from 350 to 1500 rpm in whisk function. 100% stainless-steel blades, bell and shaft (total length: 8" - 7" Whisk)

# SHAFT AND BELL

- 100% stainless-steel blades, bell and shaft (total length: 8")
- Removable foot and blade, a Robot Coupe exclusive patented system for optimum sanitation.

### STANDARD ATTACHMENTS

- Wall-mounted power mixer holder
- Tool for attaching and detaching the blades