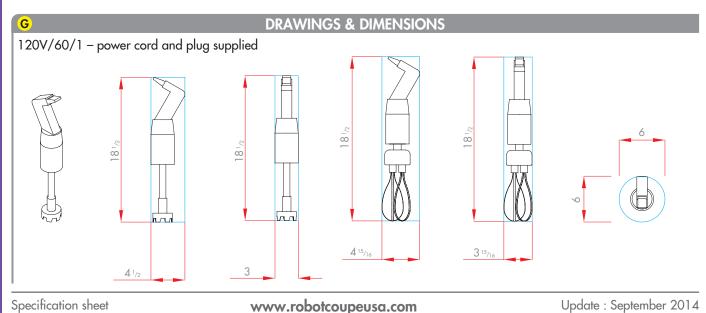

# **B** TECHNICAL DESCRIPTION

Mini MP 190 combi power mixer. 120V/60/1. Power: 250 W. Variable speed from 2000 to 12500 rpm in mixer function and from 350 to 1500 rpm in whisk function. 100% stainless-steel blades, bell and shaft (total length: 8" - 7" Whisk)

# SHAFT AND BELL

- 100% stainless-steel blades, bell and shaft (total length: 8")
- Removable foot and blade, a Robot Coupe exclusive patented system for optimum sanitation.