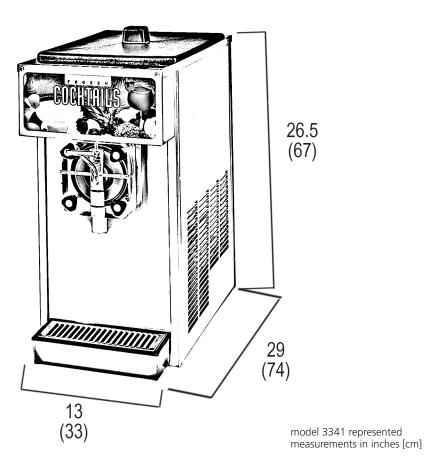

### **Specifications**

| Model                      | Number<br>of<br>Barrels | Capacity                                                                                                                            | Compress | Drive<br>Motor | Electrical                          | Product Dimensions<br>(H x W X D)            | Ship Dimensions<br>(H x W X D)             | Ship<br>Weight        |
|----------------------------|-------------------------|-------------------------------------------------------------------------------------------------------------------------------------|----------|----------------|-------------------------------------|----------------------------------------------|--------------------------------------------|-----------------------|
| <b>3341</b><br>(CFB3341-D) | 1                       | Up to 30 gal. per hour*<br>(113.6 L per hour)<br>Frozen: 1.5 gal. (5.7 L)<br>Storage: 5.0 gal. (18.9 L)<br>Total: 6.5 gal. (24.6 L) | 2.5 hp** | 0.5 hp         | 120V / 60Hz<br>1 Ph / 816W<br>6.8 A | 26.5" x 13" x 29"<br>(67 cm x 33 cm x 74 cm) | 30" x 19" x 38"<br>(76 cm x 48 cm x 97 cm) | 235 lbs<br>(106.6 kg) |