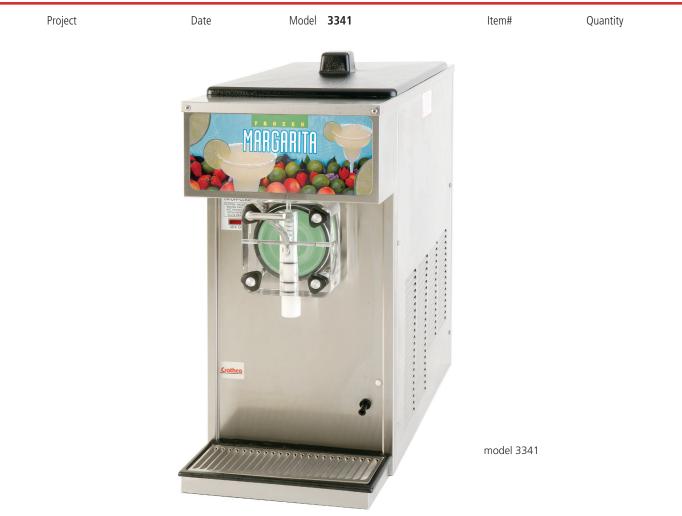

## **Models & Dimensions**

**Remote Condensing Barrel Freezer** 

### **Specifications**

| Model                      | Number<br>of<br>Barrels | Capacity                                                                                                                            | Compress | Drive<br>Motor | Electrical                          | Product Dimensions<br>(H x W X D)            | Ship Dimensions<br>(H x W X D)             | Ship<br>Weight        |
|----------------------------|-------------------------|-------------------------------------------------------------------------------------------------------------------------------------|----------|----------------|-------------------------------------|----------------------------------------------|--------------------------------------------|-----------------------|
| <b>3341</b><br>(CFB3341-D) | 1                       | Up to 30 gal. per hour*<br>(113.6 L per hour)<br>Frozen: 1.5 gal. (5.7 L)<br>Storage: 5.0 gal. (18.9 L)<br>Total: 6.5 gal. (24.6 L) | 2.5 hp** | 0.5 hp         | 120V / 60Hz<br>1 Ph / 816W<br>6.8 A | 26.5" x 13" x 29"<br>(67 cm x 33 cm x 74 cm) | 30" x 19" x 38"<br>(76 cm x 48 cm x 97 cm) | 235 lbs<br>(106.6 kg) |