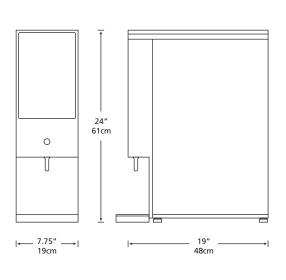

## **Specifications**

| Model                    | Description                                                                     | Door<br>Lighting | Door<br>Connection    | Tank<br>Capacity      | Electrical                 | Product Dimensions<br>(H x W X D)             | Ship<br>Weight       |
|--------------------------|---------------------------------------------------------------------------------|------------------|-----------------------|-----------------------|----------------------------|-----------------------------------------------|----------------------|
| <b>GB1CP</b> (08003PL)   | Black, medium volume dispenser.<br>(1) hopper with<br>8 lbs. (3.6 kg) capacity. | Non-Lit<br>Door  | Right-Side<br>Hinge   | 1.4 gallon<br>(5.3 L) | 120V / 1.8kW<br>15A / 1 Ph | 24" x 7.75" x 19"<br>(61 cm x 19 cm x 48 cm)  | 52 lbs.<br>(23.6 kg) |
| <b>GB1M-LD</b> (080037L) | Black, high volume dispenser.<br>(1) hopper with<br>8 lbs. (3.6 kg) capacity.   | Lit Door         | Vertical Lift<br>Door | 2 gallon<br>(7.6 L)   | 120V / 1.8kW<br>15A / 1 Ph | 31.5" x 8.5" x 22"<br>(80 cm x 22 cm x 56 cm) | 45 lbs.<br>(20.4 kg) |