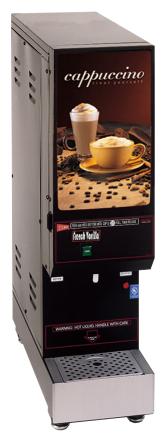

## **Single Flavor Powdered Beverage Dispensers**

model GB1M-LD

## **Specifications**

| Model                    | Description                                                                     | Door<br>Lighting | Door<br>Connection    | Tank<br>Capacity      | Electrical                 | Product Dimensions<br>(H x W X D)             | Ship<br>Weight       |
|--------------------------|---------------------------------------------------------------------------------|------------------|-----------------------|-----------------------|----------------------------|-----------------------------------------------|----------------------|
| <b>GB1CP</b> (08003PL)   | Black, medium volume dispenser.<br>(1) hopper with<br>8 lbs. (3.6 kg) capacity. | Non-Lit<br>Door  | Right-Side<br>Hinge   | 1.4 gallon<br>(5.3 L) | 120V / 1.8kW<br>15A / 1 Ph | 24" x 7.75" x 19"<br>(61 cm x 19 cm x 48 cm)  | 52 lbs.<br>(23.6 kg) |
| <b>GB1M-LD</b> (080037L) | Black, high volume dispenser.<br>(1) hopper with<br>8 lbs. (3.6 kg) capacity.   | Lit Door         | Vertical Lift<br>Door | 2 gallon<br>(7.6 L)   | 120V / 1.8kW<br>15A / 1 Ph | 31.5" x 8.5" x 22"<br>(80 cm x 22 cm x 56 cm) | 45 lbs.<br>(20.4 kg) |