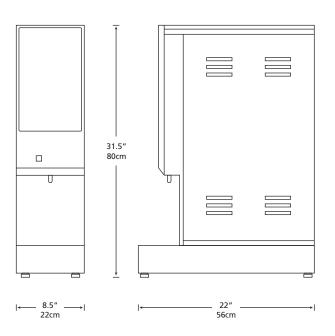

## **Specifications**

| Model                    | Description                                                                     | Door<br>Lighting | Door<br>Connection    | Tank<br>Capacity      | Electrical                 | Product Dimensions<br>(H x W X D)             | Ship<br>Weight       |
|--------------------------|---------------------------------------------------------------------------------|------------------|-----------------------|-----------------------|----------------------------|-----------------------------------------------|----------------------|
| <b>GB1CP</b> (08003PL)   | Black, medium volume dispenser.<br>(1) hopper with<br>8 lbs. (3.6 kg) capacity. | Non-Lit<br>Door  | Right-Side<br>Hinge   | 1.4 gallon<br>(5.3 L) | 120V / 1.8kW<br>15A / 1 Ph | 24" x 7.75" x 19"<br>(61 cm x 19 cm x 48 cm)  | 52 lbs.<br>(23.6 kg) |
| <b>GB1M-LD</b> (080037L) | Black, high volume dispenser.<br>(1) hopper with<br>8 lbs. (3.6 kg) capacity.   | Lit Door         | Vertical Lift<br>Door | 2 gallon<br>(7.6 L)   | 120V / 1.8kW<br>15A / 1 Ph | 31.5" x 8.5" x 22"<br>(80 cm x 22 cm x 56 cm) | 45 lbs.<br>(20.4 kg) |