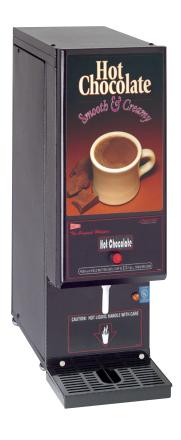

## SINGLE FLAVOR POWDERED BEVERAGE DISPENSERS

Project Date Model **GB1CP, GB1M-LD** Item# Quantity

model GB1CP

model GB1M-LD

## **Specifications**

| Model                    | Description                                                                     | Door<br>Lighting | Door<br>Connection    | Tank<br>Capacity      | Electrical                 | Product Dimensions<br>(H x W X D)             | Ship<br>Weight       |
|--------------------------|---------------------------------------------------------------------------------|------------------|-----------------------|-----------------------|----------------------------|-----------------------------------------------|----------------------|
| <b>GB1CP</b> (08003PL)   | Black, medium volume dispenser.<br>(1) hopper with<br>8 lbs. (3.6 kg) capacity. | Non-Lit<br>Door  | Right-Side<br>Hinge   | 1.4 gallon<br>(5.3 L) | 120V / 1.8kW<br>15A / 1 Ph | 24" x 7.75" x 19"<br>(61 cm x 19 cm x 48 cm)  | 52 lbs.<br>(23.6 kg) |
| <b>GB1M-LD</b> (080037L) | Black, high volume dispenser.<br>(1) hopper with<br>8 lbs. (3.6 kg) capacity.   | Lit Door         | Vertical Lift<br>Door | 2 gallon<br>(7.6 L)   | 120V / 1.8kW<br>15A / 1 Ph | 31.5" x 8.5" x 22"<br>(80 cm x 22 cm x 56 cm) | 45 lbs.<br>(20.4 kg) |