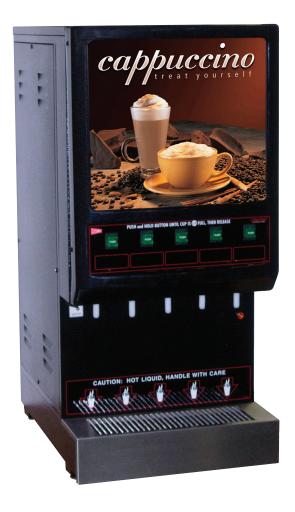

## **FIVE FLAVOR POWDERED BEVERAGE DISPENSERS**

Project Date Model **5K-GB-LD, GB5M10-LD** Item# Quantity



model GB5M10-LD

## **Features**

- Fast Flow dispenses beverages 30% faster, reducing wear and tear on major dispenser components.
- Direct drive auger system ensures perfect hopper alignment and "silent running."
- Vacuum Steam Removal System ensures the powdered mix remains dry, to eliminate clogging, caking, and bridging.
- Moisture and powder collection tray prevents excess moisture and product powder from reaching the vacuum motor.
- Power whip carefully whips the product into a delicious, creamy drink.
- Self cleaning rinse system is touch-button easy and rinses the entire whipper chamber with hot water at the end of each cycle.









## **Five Flavor Powdered Beverage Dispensers**



model 5K-GB-LD

## **Specifications**

| Model                      | Description