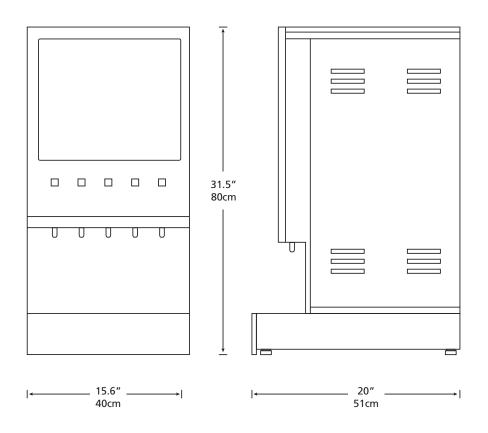

## **Specifications**

| Model                      | Description                                                                                                                   | Door<br>Lighting | Door<br>Connection    | Tank<br>Capacity        | Electrical                 | Product Dimensions<br>(H x W X D)             | Ship<br>Weight        |
|----------------------------|-------------------------------------------------------------------------------------------------------------------------------|------------------|-----------------------|-------------------------|----------------------------|-----------------------------------------------|-----------------------|
| <b>5K-GB-LD</b> (080042L)  | Black, low to medium volume dispenser. (5) hoppers with 4 lbs. (1.8 kg) capacity each.                                        | Lit Door         | Vertical<br>Lift Door | 3.75 gallon<br>(14.2 L) | 120V / 1.8kW<br>15A / 1 Ph | 31.5" x 15.6" x 20"<br>(80 cm x 40 cm x 51 cm | 110 lbs.<br>(49.9 kg) |
| <b>GB5M10-LD</b> (080146L) | Black, high volume dispenser. (1) hopper with 10 lbs. (4.5 kg) capacity and (4) hoppers with 5.5 lbs. (2.5 kg) capacity each. | Lit Door         | Right-Side<br>Hinge   | 6 gallon<br>(22.7 L)    | 120V / 1.8kW<br>15A / 1 Ph | 34" x 18" x 22"<br>(86 cm x 46 cm x 56 cm)    | 130 lbs.<br>(59 kg)   |