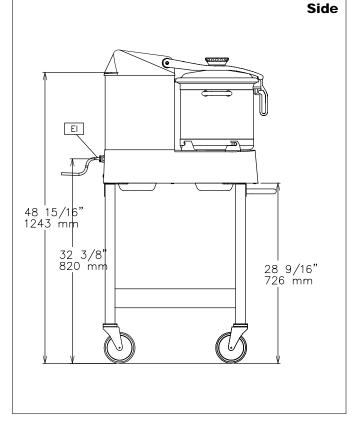

# **Optional Accessories**

- Stainless steel mobile stand
   PNC 653017 □
- Smooth blade rotor for 18.5 qt Cutter/Mixer PNC 653119 
   bowl
- Serrated blade rotor for 18.5 qt Cutter/ PNC 653120 ☐ Mixer bowl
- 18.5 qt stainless steel bowl PNC 653272 □
- Serrated blade rotor for meat for 17,5 lt cutter mixer

# **Key Information:**

External dimensions, Width: 16 3/8" (416 mm)

External dimensions, Depth: 25 15/16" (658 mm)

External dimensions, Height: 23 3/4" (603 mm)

Shipping width: 21 5/8" (550 mm)

Shipping depth: 31 1/2" (800 mm)

Shipping height: 31 1/2" (800 mm)

Shipping weight: 165 lbs (75 kg)