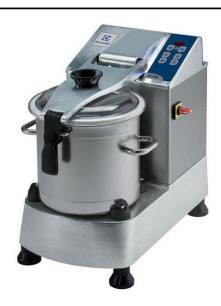

### **Food Processor**

K180-Vertical Cutter-Mixer 18.5qt, 2 speed-s/s bowl

**603302 (K180FU)** K180FU S/S CUTTER-MIXER 18.5QT

# **Short Form Specification**

Item No.

K180FU-Vertical Cutter/Mixer, bench-style, two speed, 18.5 quart bowl capacity, removable bowl design, stainless steel bowl with clear lexan lid, stainless steel housing, 1800 or 3600 rpm, 4-3/4 HP, 208-240v/60/3, 13.9 amps, 3.6 kW, NEMA L15-20P

| _ | _  | -  | _  | _   |      |
|---|----|----|----|-----|------|
| N | เล | in | Fe | atı | ires |

- Cutter-mixer allows fast liquidizing, mixing, mincing, chopping and pastry-making.
- Large central rotating shaft that allows liquids to be mixed without overflowing.
- Angled blades and conical base of the bowl ensure consistent mixing.
- Lid with opening to add ingredients in mid-cycle.
- · Base fixed cover for a better handling.
- All parts in contact with food are removable without the use of tools, completely dismountable and dishwasher safe.
- · Pulse function to coarse chopping.
- Productivity suitable for 100-300 meals per service.
- Delivered with
  - 18.5qt stainless steel bowl with smooth edge three "S" blades rotor included.