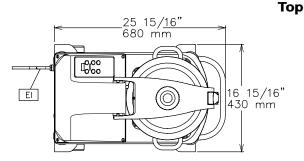

# 16 3/8" 416 mm 23 1/4" 590 mm

# **Key Information:**

External dimensions, Width: 16 3/8" (416 mm)

External dimensions, Depth: 25 15/16" (658 mm)

External dimensions, Height: 23 3/4" (603 mm)

Shipping width: 21 5/8" (550 mm)

Shipping depth: 31 1/2" (800 mm)