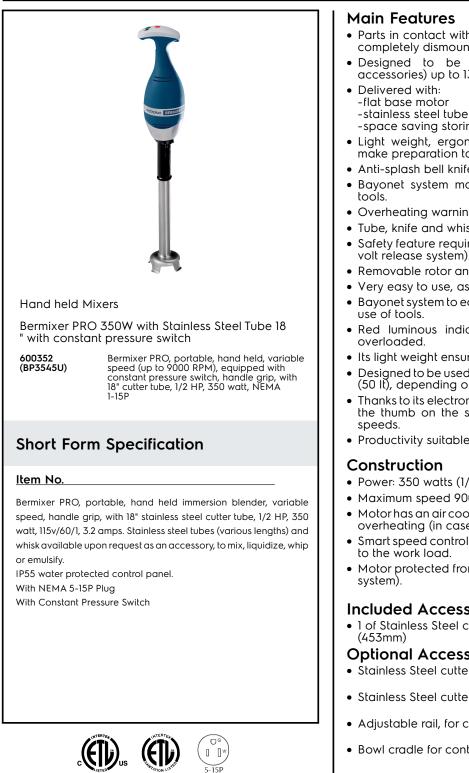

# **Electrolux**

Hand held Mixers Bermixer PRO 350W with Stainless Steel Tube 18" with constant pressure switch

MODEL # NAME # SIS #

### Main Features

ITEM #

AIA #

- Parts in contact with food tube, blade, shaft can be completely dismounted without tools for easy cleaning.
- Designed to be used directly into pots (using accessories) up to 13 gallons (50 lt).
- Delivered with:
  - -flat base motor
  - -space saving storing wall support
- Light weight, ergonomic grip and adjustable speeds make preparation tasks fast and easy.
- Anti-splash bell knife design.
- Bayonet system makes fast and simple to exchange
- Overheating warning red indicator.
- Tube, knife and whisks are dishwasher safe.
- Safety feature requires both hands to start the mixer (no volt release system).
- Removable rotor and mechanism to facilitate cleaning.
- Very easy to use, assemble and dismantle.
- Bayonet system to easily remove accessories without the
- Red luminous indicator flashes when the device is
- Its light weight ensures an optimum comfort for the user.
- Designed to be used directly in stew pots up to 13 gallons (50 lt), depending on the stainless steel tube length.
- Thanks to its electronic speed variator, a quick press with the thumb on the selector is all you need to change
- Productivity suitable for 50 to 300 meals per service.
- Power: 350 watts (1/2 HP).
- Maximum speed 9000 rpm.
- Motor has an air cooling system and is protected against overheating (in case of long intensive work).
- Smart speed control to ensure the right power according to the work load.
- Motor protected from overload by a terminal fuse (alert