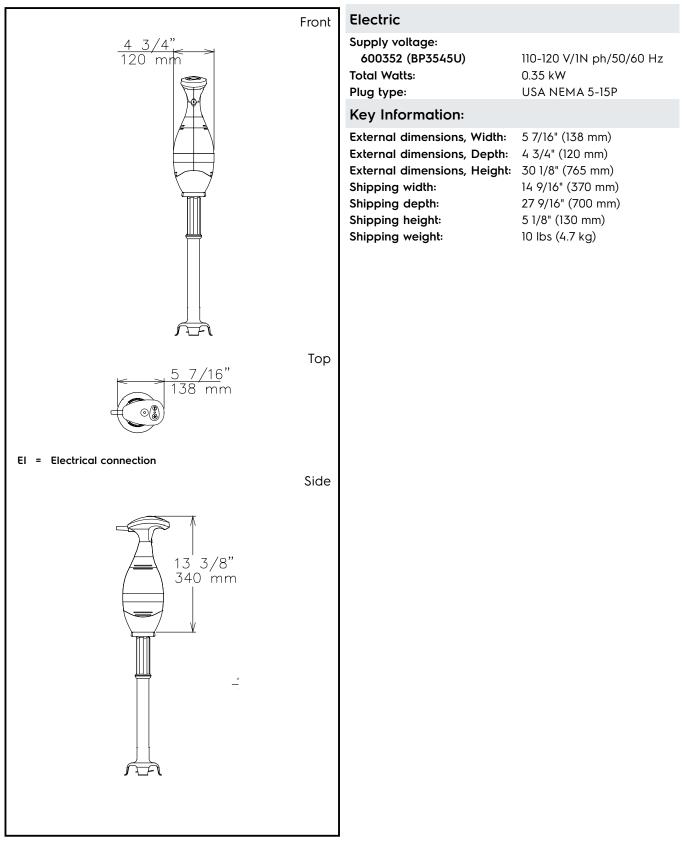

#### Hand held Mixers Bermixer PRO 350W with Stainless Steel Tube 18" with constant pressure switch