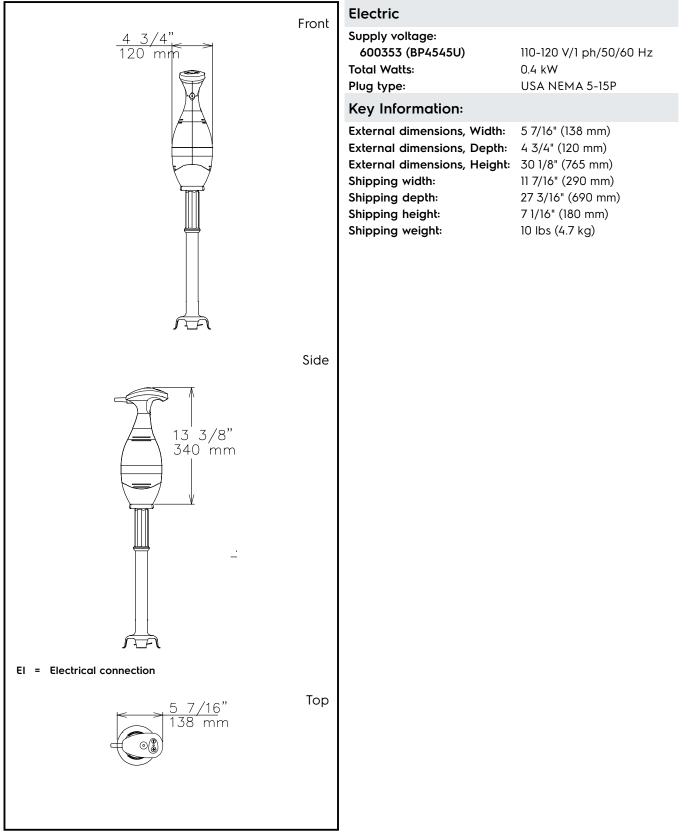

## Construction

- Power: 450 watts (1/2 HP).
- Maximum speed 9000 rpm.
- Motor has an air cooling system and is protected against overheating (in case of long intensive work).
- Smart speed control to ensure the right power according to the work load.
- Water protected motor unit (controls are IP55, IP34 throughout machine).