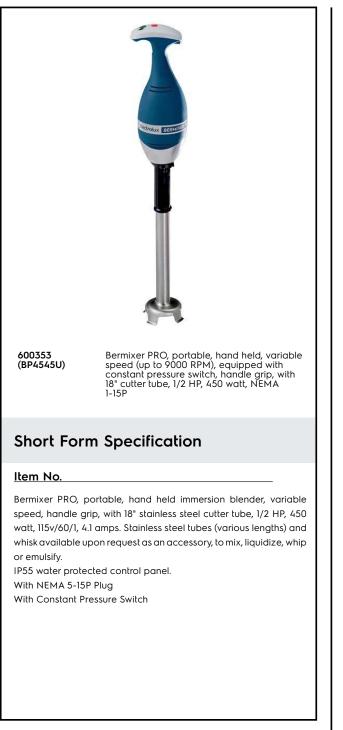

Hand held Mixers Bermixer PRO 450W with Stainless Steel Tube 18" with constant pressure switch

| MODEL # |  |
|---------|--|
| NAME #  |  |
|         |  |

<u>SIS #</u>

ITEM #

AIA #

## Hand held Mixers Bermixer PRO 450W with Stainless Steel Tube 18" with constant pressure switch