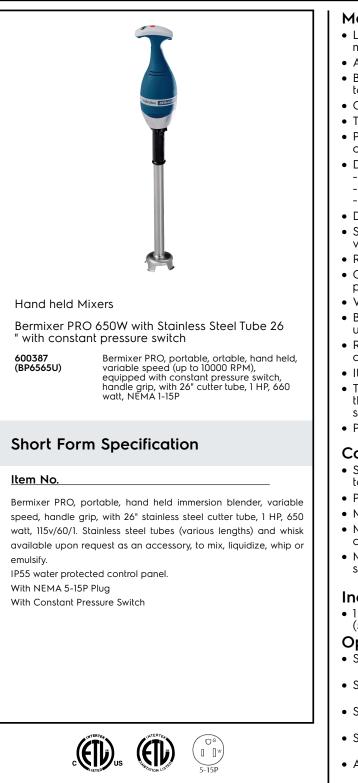

# Electrolux

Hand held Mixers Bermixer PRO 650W with Stainless Steel Tube 26" with constant pressure switch

| Electrolux Professional, Inc.                                                                             |
|-----------------------------------------------------------------------------------------------------------|
| www.electroluxusa.com/professional                                                                        |
| 10200 David Taylor Drive, Charlotte, NC 28262 • Telephone Number: 866-449-4200 • Fax Number: 704-547-7401 |
|                                                                                                           |

### Hand held Mixers Bermixer PRO 650W with Stainless Steel Tube 26" with constant pressure switch