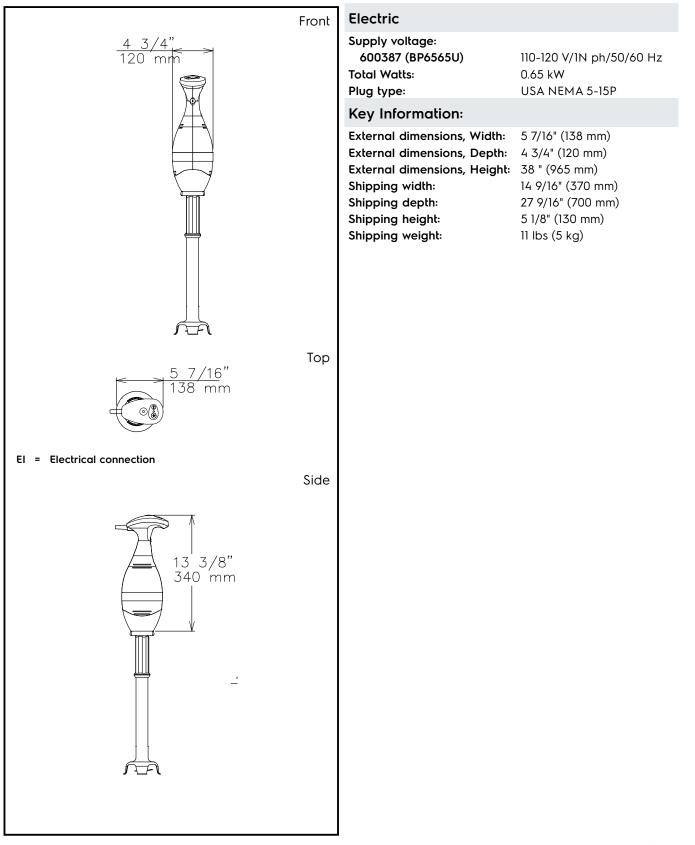

# Electrolux

Hand held Mixers Bermixer PRO 650W with Stainless Steel Tube 26" with constant pressure switch

| Electrolux Professional, Inc.                                                                             |
|-----------------------------------------------------------------------------------------------------------|
| www.electroluxusa.com/professional                                                                        |
| 10200 David Taylor Drive, Charlotte, NC 28262 • Telephone Number: 866-449-4200 • Fax Number: 704-547-7401 |
|                                                                                                           |

### Hand held Mixers Bermixer PRO 650W with Stainless Steel Tube 26" with constant pressure switch