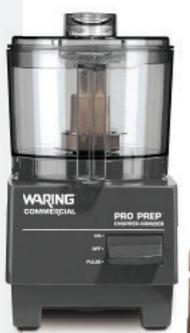

## Pro Prep<sup>®</sup> Chopper Grinder **WCG75**

- ¾-quart capacity
- Powerful, high-speed 2-pole induction motor, 3/4 HP
- 2 separate bowl and blade assemblies one for grinding, one for chopping
- Limited One Year Warranty
- 120 VAC, 60 Hz 🕕
- UL