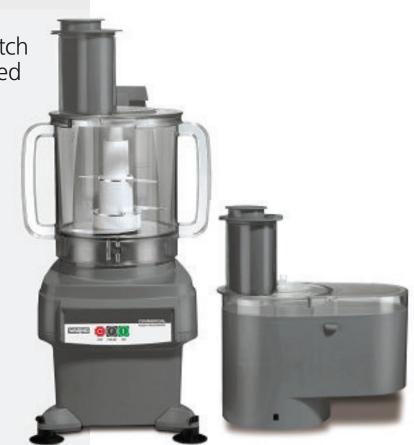

## 6-Quart Combination Batch Bowl and Continuous-Feed Food Processor **FP2200**

- High-performance <sup>3</sup>/<sub>4</sub> HP motor
- Over 22 square inches of feed space
- Polycarbonate continuous-feed attachment with durable see-through cover processes up to 1,400 pounds per hour
- Best warranty in the industry!\*\* Limited Five Year Motor and Two Year Parts and Labor
- 120 VAC, 60 Hz 🛈
- UL, CUL, NSF

## Standard accessories included with FP2200 • 20 optional discs available