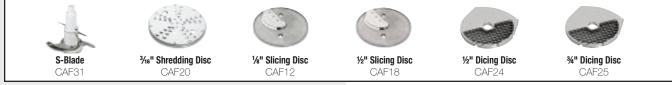

## 6-Quart Combination Batch Bowl and Continuous-Feed Food Processor **FP2200**

- High-performance <sup>3</sup>/<sub>4</sub> HP motor
- Over 22 square inches of feed space
- Polycarbonate continuous-feed attachment with durable see-through cover processes up to 1,400 pounds per hour
- Best warranty in the industry!\*\* Limited Five Year Motor and Two Year Parts and Labor
- 120 VAC, 60 Hz 🛈
- UL, CUL, NSF



## Standard accessories included with FP2200 • 20 optional discs available



## Pro Prep<sup>®</sup> Chopper Grinder **WCG75**

- ¾-quart capacity
- Powerful, high-speed 2-pole induction motor, 3/4 HP
- 2 separate bowl and blade assemblies one for grinding, one for chopping
- Limited One Year Warranty
- 120 VAC, 60 Hz 🕕
- UL