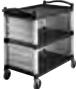

## **KD Service Cart and KD Utility Cart**

- Versatile, durable and economically-priced carts.
- Marine rails and lightly-textured polypropylene shelves keep contents in place.
- Aluminum uprights ensure stability.
- Ships "knocked down" to minimize shipping costs.
- Easy to assemble.

Cart and Shelf Panel Set Colors: Black (110), Speckled Gray (480).

Trash Container and Silverware Holder Color: Black (110).

Each BC340KD shelf holds one full-sized dish rack or two standard bus boxes.

|                        | •                      | •                      |
|------------------------|------------------------|------------------------|
| CODE                   | BC340KD                | BC331KD                |
| DESCRIPTION            | Utility Cart           | Service Cart           |
| CASTER DIA./TYPE       | 5", 4 swivel, no brake | 4", 4 swivel, no brake |
| OVERALL DIM. L x D x H | 40" x 21¼" x 37½"      | 321/8" x 161/4" x 38"  |
| SHELF DIM. L x D x H   | 31½" x 20½" x 11¾"     | 24¾" x 15½" x 11¾"     |
| LOAD CAPACITY          | 400 lbs.               | 300 lbs.               |
|                        |                        |                        |