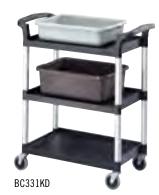

## **KD Service Cart and KD Utility Cart**

- Versatile, durable and economically-priced carts.
- Marine rails and lightly-textured polypropylene shelves keep contents in place.
- Aluminum uprights ensure stability.
- Ships "knocked down" to minimize shipping costs.
- Easy to assemble.

Cart and Shelf Panel Set Colors: Black (110), Speckled Gray (480).

Trash Container and Silverware Holder Color: Black (110).

Each BC340KD shelf holds one full-sized dish rack or two standard bus boxes.

|                        | •                      | •                      |
|------------------------|------------------------|------------------------|
| CODE                   | BC340KD                | BC331KD                |
| DESCRIPTION            | Utility Cart           | Service Cart           |
| CASTER DIA./TYPE       | 5", 4 swivel, no brake | 4", 4 swivel, no brake |
| OVERALL DIM. L x D x H | 40" x 21¼" x 37½"      | 321/8" x 161/4" x 38"  |
| SHELF DIM. L x D x H   | 31½" x 20½" x 11¾"     | 24¾" x 15½" x 11¾"     |
| LOAD CAPACITY          | 400 lbs.               | 300 lbs.               |
|                        |                        |                        |