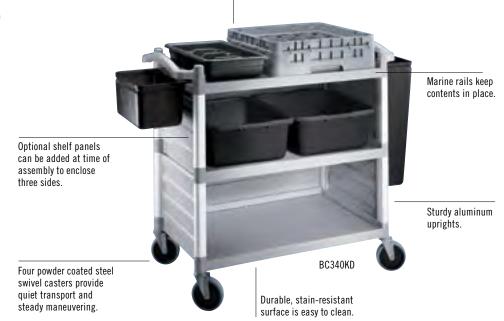

## **KD Service Cart and KD Utility Cart**

- Versatile, durable and economically-priced carts.
- Marine rails and lightly-textured polypropylene shelves keep contents in place.
- Aluminum uprights ensure stability.
- Ships "knocked down" to minimize shipping costs.
- Easy to assemble.

Cart and Shelf Panel Set Colors: Black (110), Speckled Gray (480).

Trash Container and Silverware Holder Color: Black (110).

Each BC340KD shelf holds one full-sized dish rack or two standard bus boxes.

|                        | •                      | •                      |
|------------------------|------------------------|------------------------|
| CODE                   | BC340KD                | BC331KD                |
| DESCRIPTION            | Utility Cart           | Service Cart           |
| CASTER DIA./TYPE       | 5", 4 swivel, no brake | 4", 4 swivel, no brake |
| OVERALL DIM. L x D x H | 40" x 21¼" x 37½"      | 321/8" x 161/4" x 38"  |
| SHELF DIM. L x D x H   | 31½" x 20½" x 11¾"     | 24¾" x 15½" x 11¾"     |
| LOAD CAPACITY          | 400 lbs.               | 300 lbs.               |
|                        |                        |                        |