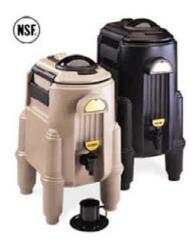

## **CamServers®**

3 gal.

Serve it hot, serve it safe and serve it full of flavor. When you add heat to brewed coffee, you lose the flavor! Cambro's CamServer holds serving temperatures for hours with no added heat! So you get great tasting coffee with no hassles involved with canned heating fuels or burned out electrical elements. Plus, you eliminate any safety concerns!

The CamServer solves all of your beverage service problems. And, the attractive design makes a great looking piece anywhere. Especially in the front-of-the-house. Available in two convenient sizes, 3 and 5 gallon.

| 7 ( | oz. Cups | Overall Dimensions          |
|-----|----------|-----------------------------|
| Н   | OLDS 54  | 23 1/2" x 13 1/4" x 18 1/4" |