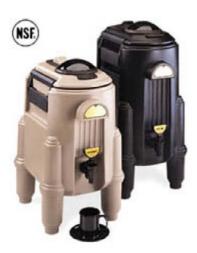

## **CamServers®**

5 gal

Serve it hot, serve it safe and serve it full of flavor. When you add heat to brewed coffee, you lose the flavor! Cambro's CamServer holds serving temperatures for hours with no added heat! So you get great tasting coffee with no hassles involved with canned heating fuels or burned out electrical elements. Plus, you eliminate any safety concerns!

The CamServer solves all of your beverage service problems. And, the attractive design makes a great looking piece anywhere. Especially in the front-of-the-house. Available in two convenient sizes, 3 and 5 gallon.