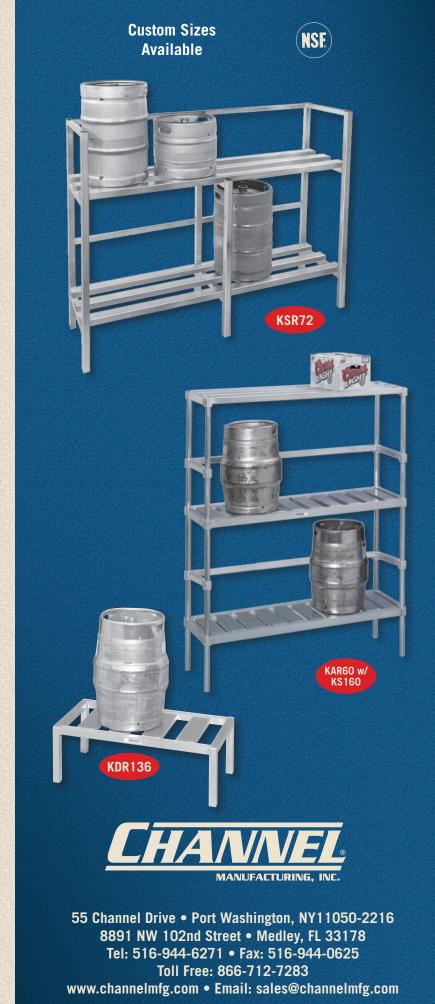

### **ALUMINUM CONSTRUCTION**

| Item No  |  |
|----------|--|
| Quantity |  |
| Job Name |  |
| Spec No  |  |

Application: Storage of 1/4 or 1/2 barrels (kegs) of beer

**Construction:** Heavy duty, high tensile extruded aluminum, Type 6063-T5 alloy.

#### **KSR Series:**

- Frame constructed of 1-1/2" square heli-arc welded aluminum tubing.
- Shelves are 2-7/8" arch channels heli-arc welded to frame.
- Fully assembled and ready for use.

**KAR Series:** Each shelf corner has a heavy duty extruded aluminum collar permanently welded in place which accommodates the upright. A stainless steel set screw is provided in each collar to lock the shelf at the desired height.

- Shelves are 4" "E" Channel heli-arc welded
- Tubular top shelf for general merchandise
- · Shipped knocked down, easy to assemble

#### **KDR Series:**

4" "E" Channel Tubular Frame

#### **KEG STORAGE RACK**

| Model | H   | W      | D   | Capacity | Weight |
|-------|-----|--------|-----|----------|--------|
| KSR72 | 55" | 711/2" | 20" | 8 Kegs   | 50     |
| KSR48 | 55" | 48"    | 20" | 4 Kegs   | 35     |

#### **KEG STORAGE KNOCK DOWN RACK**

| Model | H   | W   | D   | Capacity | Weight |
|-------|-----|-----|-----|----------|--------|
| KAR42 | 68" | 42" | 17" | 4 Kegs   | 44     |
| KAR48 | 68" | 48" | 17" | 4 Kegs   | 44     |
| KAR60 | 68" | 60" | 17" | 6 Kegs   | 52     |
| KAR80 | 68" | 80" | 17" | 8 Kegs   | 62     |
| KAR93 | 68" | 93" | 17" | 10 Kegs  | 78     |

#### **OPTIONAL MOVABLE BACK STOPS**

| Model | W   | D   | Weight |
|-------|-----|-----|--------|
| KS142 | 42" | 17" | 8      |
| KS148 | 48" | 17" | 8      |
| KS160 | 60" | 17" | 10     |
| KS180 | 80" | 17" | 13     |
| KS193 | 93" | 17" | 14     |

#### **KEG DUNNAGE RACK**

| Model  | H   | W   | D   | Capacity | Weight |
|--------|-----|-----|-----|----------|--------|
| KDR136 | 12" | 36" | 18" | 2 Kegs   | 12     |
| KDR148 | 12" | 48" | 18" | 3 Kegs   | 14     |