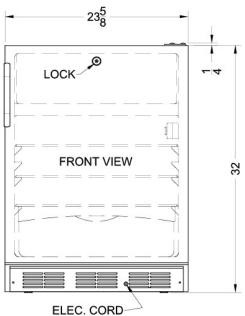

## AL650LBI Specifications:

| Overview                            |                   |
|-------------------------------------|-------------------|
| Height                              | 32.0"             |
| Height to Hinge Cap                 | 32.25"            |
| Width                               | 23.63"            |
| Depth                               | 23.5"             |
| Depth with Handle                   | 24.75"            |
| Depth with door at 90°              | 45.63"            |
| Capacity                            | 5.1 cu.ft.        |
| Defrost Type                        | Cycle             |
| Door                                | White             |
| Cabinet                             | White             |
| US Electrical Safety                | UL                |
| Canadian Electrical Safety          | ULC               |
| Amps                                | 1.3               |
| Voltage/Frequency                   | 115 V AC/60<br>Hz |
| Weight                              | 100.0 lbs.        |
| Shipping Weight                     | 104.0 lbs.        |
| Parts & Labor Warranty              | 1 Year            |
| Compressor Warranty                 | 5 Years           |
| Refrigerator-Freezer                |                   |
| Door Swing                          | RHD               |
| Reversible                          | Yes               |
| Crisper Qty                         | 1                 |
| Crisper Finish                      | Transparent       |
| Crisper Cover                       | Glass             |
| Refrigerator - Interior<br>Height   | 19.5"             |
| Refrigerator - Interior Width       | 20.5"             |
| Refrigerator - Interior Depth       | 17.0"             |
| Refrigerator - Shelf Type           | Wire              |
| Refrigerator - Shelf Qty            | 2                 |
| Refrigerator - Full Door<br>Shelves | 3                 |
| Freezer - Interior Height           | 5.0"              |
| Freezer - Interior Width            | 19.0"             |
| Freezer - Interior Depth            | 11.5"             |
| Adjustable Shelves                  | Yes               |
| Interior Light                      | Yes               |
| Thermostat Type                     | Dial              |
|                                     |                   |