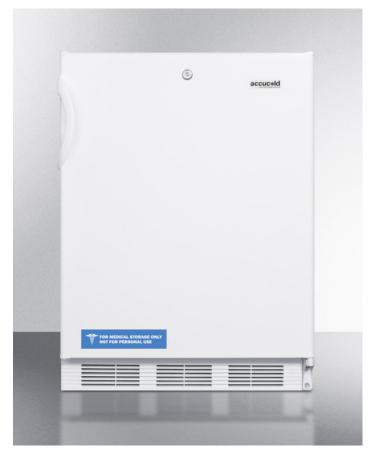

# AL650LBI

#### 32" x 23.63" x 23.5" (H x W x D)

Built-in undercounter ADA compliant refrigerator-freezer for general purpose use, with dual evaporator cooling, cycle defrost, lock, and white exterior

#### **Highlights:**

32" height for use under lower ADA compliant counters

Flexible design allows built-in or freestanding use in 24" spaces

Improved temperature performance with our unique dual evaporator cooling