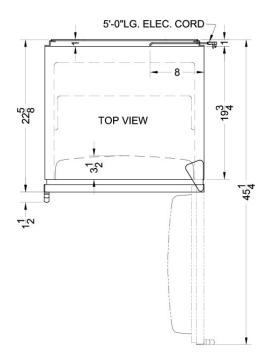

## AL650LBI Specifications:

| Overview                            |                   |
|-------------------------------------|-------------------|
| Height                              | 32.0"             |
| Height to Hinge Cap                 | 32.25"            |
| Width                               | 23.63"            |
| Depth                               | 23.5"             |
| Depth with Handle                   | 24.75"            |
| Depth with door at 90°              | 45.63"            |
| Capacity                            | 5.1 cu.ft.        |
| Defrost Type                        | Cycle             |
| Door                                | White             |
| Cabinet                             | White             |
| US Electrical Safety                | UL                |
| Canadian Electrical Safety          | ULC               |
| Amps                                | 1.3               |
| Voltage/Frequency                   | 115 V AC/60<br>Hz |
| Weight                              | 100.0 lbs.        |
| Shipping Weight                     | 104.0 lbs.        |
| Parts & Labor Warranty              | 1 Year            |
| Compressor Warranty                 | 5 Years           |
| Refrigerator-Freezer                |                   |
| Door Swing                          | RHD               |
| Reversible                          | Yes               |
| Crisper Qty                         | 1                 |
| Crisper Finish                      | Transparent       |
| Crisper Cover                       | Glass             |
| Refrigerator - Interior<br>Height   | 19.5"             |
| Refrigerator - Interior Width       | 20.5"             |
| Refrigerator - Interior Depth       | 17.0"             |
| Refrigerator - Shelf Type           | Wire              |
| Refrigerator - Shelf Qty            | 2                 |
| Refrigerator - Full Door<br>Shelves | 3                 |
| Freezer - Interior Height           | 5.0"              |
| Freezer - Interior Width            | 19.0"             |
| Freezer - Interior Depth            | 11.5"             |
| Adjustable Shelves                  | Yes               |
| Interior Light                      | Yes               |
| Thermostat Type                     | Dial              |
|                                     |                   |