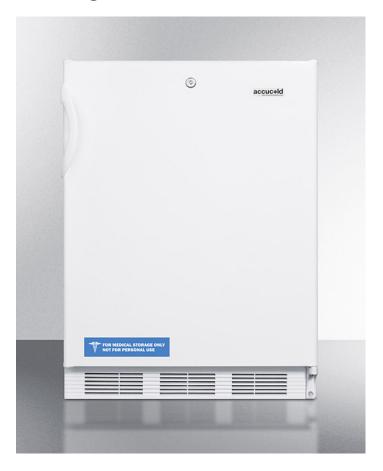

# AL751WL

32.25" x 23.63" x 23.5" (H x W x D)

ADA compliant all-refrigerator for freestanding general purpose use, with lock, flat door liner, auto defrost operation and white exterior

#### **Highlights:**

32" height for use in ADA compliant settings

Full 5.5 cu.ft. capacity inside a convenient 24" footprint

Factory-installed lock provides security you can count on

#### **Product Features:**

| ADA Compliant                   | 32" height for use in settings complying with ADA guidelines for lower counter height                                          |  |
|---------------------------------|--------------------------------------------------------------------------------------------------------------------------------|--|
| Automatic defrost               | Reduced user maintenance with automatic defrost operation                                                                      |  |
| Slim counter height dimensions  | Ideal 24" footprint offers full 5.5 cu.ft. storage capacity in a slim fit                                                      |  |
| Front-mounted lock              | Keyed lock offers added security                                                                                               |  |
| Hidden evaporator               | Cold wall design with hidden evaporator and seamless interior                                                                  |  |
| Adjustable thermostat           | Dial thermostat located inside for easy temperature management                                                                 |  |
| Interior light on rocker switch | Turn the light on when you need it and off when you're done with a convenient rocker switch located just behind the thermostat |  |
| Reversible door                 | User-reversible door swing for added flexibility                                                                               |  |
| Adjustable shelves              | Rearrange your refrigerator space to accommodate all shapes and sizes or remove shelves for a simple clean-up                  |  |