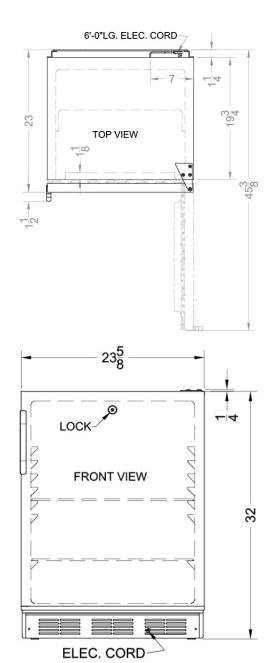

### **AL751WL Specifications:**

| Overview                      |                    |  |  |
|-------------------------------|--------------------|--|--|
| Height of Cabinet             | 32.0" (81 cm)      |  |  |
| Height to Hinge Cap           | 32.25" (82 cm)     |  |  |
| Width                         | 23.63" (60 cm)     |  |  |
| Depth                         | 23.5" (60 cm)      |  |  |
| Depth with Handle             | 24.5" (62 cm)      |  |  |
| Depth with door at 90°        | 45.38" (115 cm)    |  |  |
| Capacity                      | 5.5 cu.ft. (156 L) |  |  |
| Defrost Type                  | Automatic          |  |  |
| Door                          | White              |  |  |
| Cabinet                       | White              |  |  |
| US Electrical Safety          | ETL                |  |  |
| Canadian Electrical<br>Safety | ETL-C              |  |  |
| Amps                          | 0.9                |  |  |
| Voltage/Frequency             | 115 V AC/60 Hz     |  |  |
| Weight                        | 100.0 lbs. (45 kg) |  |  |
| Shipping Weight               | 105.0 lbs. (48 kg) |  |  |
| Estimated Time to Ship        | 2 to 4 days        |  |  |
| Parts & Labor Warranty        | 1 Year             |  |  |
| Compressor Warranty           | 5 Years            |  |  |
| Refrigerator Features         |                    |  |  |
| Door Swing                    | RHD                |  |  |
| Reversible                    | Yes                |  |  |
| Shelf Type                    | Wire               |  |  |
| Shelf Qty                     | 3                  |  |  |
| Adjustable Shelves            | Yes                |  |  |
| Thermostat Type               | Dial               |  |  |
| Refrigerant Type              | R600a              |  |  |
| Refrigerant Amount            | 0.64oz.            |  |  |
| High Side PSI                 | 180.0              |  |  |
| Low Side PSI                  | 80.0               |  |  |
| Level Legs Qty                | 4                  |  |  |
| Interior Light                | Yes                |  |  |
| Dimensions                    |                    |  |  |
| Interior Height               | 26.25" (67 cm)     |  |  |
| Interior Width                | 21.0" (53 cm)      |  |  |
| Interior Depth                | 17.75" (45 cm)     |  |  |
| Compressor Step Height        | 5.5" (14 cm)       |  |  |

| Compressor Step Width | 21.0" (53 cm) |
|-----------------------|---------------|
| Compressor Step Depth | 5.5" (14 cm)  |