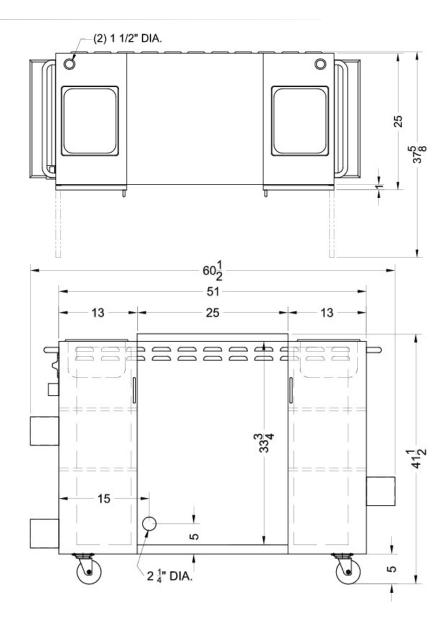

## Specifications:

| Height                 | 41.5"          |
|------------------------|----------------|
| Width                  | 61.0"          |
| Depth                  | 25.0"          |
| Shipping Weight        | 220.0 lbs.     |
| Voltage/Frequency      | 115 V AC/60 Hz |
| Depth with door at 90° | 37.63"         |
| Parts/Lahor Warranty   | 1 Year         |