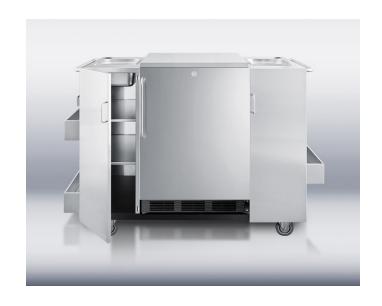

## **CartOS**

41.5" x 61.0" x 25.0" (H x W x D)

Outdoor serving cart with space for 24" wide refrigerator

Highlights:

Weatherproof design with modern style

Storage shelves inside and out

Compete stainless steel construction

Add a 24 inch wide outdoor refrigerator, freezer, or beer dispenser from SUMMIT's U.L. outdoor line

| 304 grade stainless steel          | Complete stainless steel design for easy durability in the outdoors |
|------------------------------------|---------------------------------------------------------------------|
| Three exterior shelves             | Store large bottles on the side                                     |
| Magnetic locking doors             | Keep interior contents safe behind doors that will stay closed      |
| Removable countertop               | Convenient workspace that can be removed for added versatility      |
| Two professional towel bar handles | Modern stainless steel side handles increase unit mobility          |
| Removable ice trays                | Conveniently refill ice with lift-out stainless steel trays         |