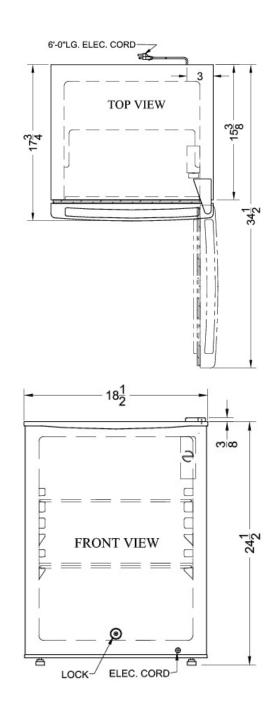

#### 24.88" x 18.5" x 17.75" (H x W x D)

Compact all-refrigerator with automatic defrost, frontmounted lock, and white finish; Replaces FF28L

### **FF28LWH Specifications:**

| Overview                                                                                  |                                                                      |
|-------------------------------------------------------------------------------------------|----------------------------------------------------------------------|
| Height of Cabinet                                                                         | 24.5" (62 cm)                                                        |
| Height to Hinge Cap                                                                       | 24.88" (63 cm)                                                       |
| Width                                                                                     | 18.5" (47 cm)                                                        |
| Depth                                                                                     | 17.75" (45 cm)                                                       |
| Depth with door at 90°                                                                    | 34.5" (88 cm)                                                        |
| Capacity                                                                                  | 2.4 cu.ft. (68 L)                                                    |
| Defrost Type                                                                              | Automatic                                                            |
| Door                                                                                      | White                                                                |
| Cabinet                                                                                   | White                                                                |
| US Electrical Safety                                                                      | ETL                                                                  |
| Canadian Electrical Safety                                                                | ETL-C                                                                |
| Energy Usage/Year                                                                         | 278.0kWh/year                                                        |
| Amps                                                                                      | 1.3                                                                  |
| Voltage/Frequency                                                                         | 115 V AC/60 Hz                                                       |
| Weight                                                                                    | 36.0 lbs. (16 kg)                                                    |
| Shipping Weight                                                                           | 55.0 lbs. (25 kg)                                                    |
| Parts & Labor Warranty                                                                    | 1 Year                                                               |
| Compressor Warranty                                                                       | 5 Years                                                              |
| Refrigerator Features                                                                     |                                                                      |
| Door Swing                                                                                | RHD                                                                  |
| Reversible                                                                                | Yes                                                                  |
| Shelf Type                                                                                | Wire                                                                 |
| Shelf Qty                                                                                 | 1                                                                    |
| Adjustable Shelves                                                                        | Yes                                                                  |
| Thermostat Type                                                                           | Dial                                                                 |
| Refrigerant Type                                                                          | R134a                                                                |
| Refrigerant Amount                                                                        | 1.28oz.                                                              |
| High Side PSI                                                                             | 261.0                                                                |
|                                                                                           |                                                                      |
| Low Side PSI                                                                              | 103.0                                                                |
| Low Side PSI<br>Level Legs Qty                                                            | 103.0<br>2                                                           |
|                                                                                           |                                                                      |
| Level Legs Qty                                                                            | 2                                                                    |
| Level Legs Qty<br>Temperature Range                                                       | 2                                                                    |
| Level Legs Qty Temperature Range Dimensions                                               | 2<br>33°F to 40°F                                                    |
| Level Legs Qty Temperature Range Dimensions Interior Height                               | 2<br>33°F to 40°F<br>21.5" (55 cm)                                   |
| Level Legs Qty<br>Temperature Range<br>Dimensions<br>Interior Height<br>Interior Width    | 2<br>33°F to 40°F<br>21.5" (55 cm)<br>16.0" (41 cm)                  |
| Level Legs Qty Temperature Range Dimensions Interior Height Interior Width Interior Depth | 2<br>33°F to 40°F<br>21.5" (55 cm)<br>16.0" (41 cm)<br>13.5" (34 cm) |