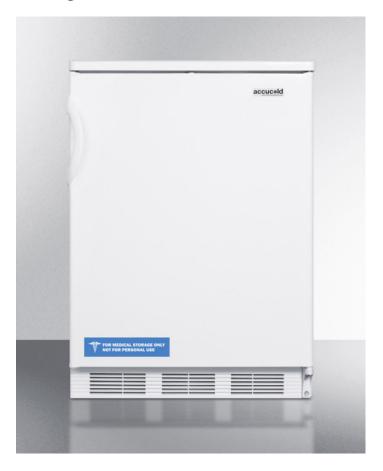

# FF6

33.5" x 23.63" x 23.5" (H x W x D)

Freestanding counter height all-refrigerator for general purpose use, with automatic defrost operation and white exterior

#### **Highlights:**

Includes door storage and adjustable shelves

Simple maintenance with auto defrost interior

Full 5.5 cu.ft. capacity inside a convenient 24" footprint

#### **Product Features:**

| Fully finished white cabinet  | Allows the unit to be used freestanding                                                                       |  |
|-------------------------------|---------------------------------------------------------------------------------------------------------------|--|
| Slim counterheight dimensions | Our unique 24" wide models offer full capacity in a slim fit                                                  |  |
| Automatic defrost             | Reduced maintenance with auto defrost system                                                                  |  |
| Hidden evaporator             | Cold wall design with hidden evaporator and seamless interior                                                 |  |
| One piece interior liner      | Enjoy easy clean-up with a seamless liner that won't hold a mess in hidden crevices                           |  |
| Adjustable shelves            | Rearrange your refrigerator space to accommodate all shapes and sizes or remove shelves for a simple clean-up |  |
| Crisper                       | Get the longest life and best taste out of produce by storing greens in a convenient slide drawer             |  |
| Door storage                  | Store large bottles right on the door for easy access                                                         |  |
| Interior light                | Automatically illuminates when you open the door                                                              |  |