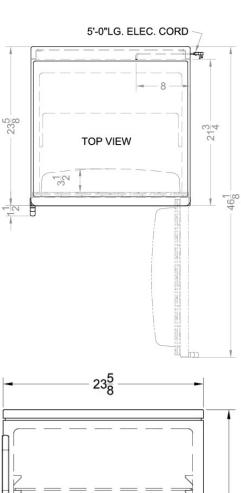

### **FF6 Specifications:**

| Overview                                                                                                                                                                                                                                |                                                                    |  |
|-----------------------------------------------------------------------------------------------------------------------------------------------------------------------------------------------------------------------------------------|--------------------------------------------------------------------|--|
| Height of Cabinet                                                                                                                                                                                                                       | 33.5" (85 cm)                                                      |  |
| Width                                                                                                                                                                                                                                   | 23.63" (60 cm)                                                     |  |
| Depth                                                                                                                                                                                                                                   | 23.5" (60 cm)                                                      |  |
| Depth with Handle                                                                                                                                                                                                                       | 25.13" (64 cm)                                                     |  |
| Depth with door at 90°                                                                                                                                                                                                                  | 46.13" (117 cm)                                                    |  |
| Capacity                                                                                                                                                                                                                                | 5.5 cu.ft. (156 L)                                                 |  |
| Defrost Type                                                                                                                                                                                                                            | Automatic                                                          |  |
| Door                                                                                                                                                                                                                                    | White                                                              |  |
| Cabinet                                                                                                                                                                                                                                 | White                                                              |  |
| US Electrical Safety                                                                                                                                                                                                                    | UL                                                                 |  |
| Canadian Electrical<br>Safety                                                                                                                                                                                                           | ULC                                                                |  |
| Amps                                                                                                                                                                                                                                    | 1.3                                                                |  |
| Voltage/Frequency                                                                                                                                                                                                                       | 115 V AC/60 Hz                                                     |  |
| Shipping Weight                                                                                                                                                                                                                         | 102.0 lbs. (46 kg)                                                 |  |
| Parts & Labor Warranty                                                                                                                                                                                                                  | 1 Year                                                             |  |
| Compressor Warranty                                                                                                                                                                                                                     | 5 Years                                                            |  |
| Refrigerator Features                                                                                                                                                                                                                   |                                                                    |  |
|                                                                                                                                                                                                                                         |                                                                    |  |
| Door Swing                                                                                                                                                                                                                              | RHD                                                                |  |
| Door Swing Reversible                                                                                                                                                                                                                   | RHD<br>Yes                                                         |  |
|                                                                                                                                                                                                                                         |                                                                    |  |
| Reversible                                                                                                                                                                                                                              | Yes                                                                |  |
| Reversible Crisper Qty                                                                                                                                                                                                                  | Yes 1                                                              |  |
| Reversible Crisper Qty Crisper Finish                                                                                                                                                                                                   | Yes 1 Opaque                                                       |  |
| Reversible Crisper Qty Crisper Finish Crisper Cover                                                                                                                                                                                     | Yes 1 Opaque Glass                                                 |  |
| Reversible Crisper Qty Crisper Finish Crisper Cover Shelf Type                                                                                                                                                                          | Yes 1 Opaque Glass Wire                                            |  |
| Reversible Crisper Qty Crisper Finish Crisper Cover Shelf Type Shelf Qty                                                                                                                                                                | Yes 1 Opaque Glass Wire                                            |  |
| Reversible Crisper Qty Crisper Finish Crisper Cover Shelf Type Shelf Qty Full Door Shelf Qty                                                                                                                                            | Yes 1 Opaque Glass Wire 3                                          |  |
| Reversible Crisper Qty Crisper Finish Crisper Cover Shelf Type Shelf Qty Full Door Shelf Qty Adjustable Shelves                                                                                                                         | Yes 1 Opaque Glass Wire 3 3 Yes                                    |  |
| Reversible Crisper Qty Crisper Finish Crisper Cover Shelf Type Shelf Qty Full Door Shelf Qty Adjustable Shelves Thermostat Type                                                                                                         | Yes 1 Opaque Glass Wire 3 3 Yes Dial                               |  |
| Reversible Crisper Qty Crisper Finish Crisper Cover Shelf Type Shelf Qty Full Door Shelf Qty Adjustable Shelves Thermostat Type Refrigerant Type                                                                                        | Yes 1 Opaque Glass Wire 3 Yes Dial R134a                           |  |
| Reversible Crisper Qty Crisper Finish Crisper Cover Shelf Type Shelf Qty Full Door Shelf Qty Adjustable Shelves Thermostat Type Refrigerant Type Refrigerant Amount                                                                     | Yes 1 Opaque Glass Wire 3 Yes Dial R134a 1.8oz.                    |  |
| Reversible Crisper Qty Crisper Finish Crisper Cover Shelf Type Shelf Qty Full Door Shelf Qty Adjustable Shelves Thermostat Type Refrigerant Type Refrigerant Amount High Side PSI                                                       | Yes 1 Opaque Glass Wire 3 3 Yes Dial R134a 1.80z. 285.0            |  |
| Reversible Crisper Qty Crisper Finish Crisper Cover Shelf Type Shelf Qty Full Door Shelf Qty Adjustable Shelves Thermostat Type Refrigerant Type Refrigerant Amount High Side PSI Low Side PSI                                          | Yes 1 Opaque Glass Wire 3 Yes Dial R134a 1.8oz. 285.0 70.0         |  |
| Reversible Crisper Qty Crisper Finish Crisper Cover Shelf Type Shelf Qty Full Door Shelf Qty Adjustable Shelves Thermostat Type Refrigerant Type Refrigerant Amount High Side PSI Level Legs Qty                                        | Yes 1 Opaque Glass Wire 3 3 Yes Dial R134a 1.8oz. 285.0 70.0       |  |
| Reversible Crisper Qty Crisper Finish Crisper Cover Shelf Type Shelf Qty Full Door Shelf Qty Adjustable Shelves Thermostat Type Refrigerant Type Refrigerant Amount High Side PSI Level Legs Qty Interior Light                         | Yes 1 Opaque Glass Wire 3 3 Yes Dial R134a 1.8oz. 285.0 70.0       |  |
| Reversible Crisper Qty Crisper Finish Crisper Cover Shelf Type Shelf Qty Full Door Shelf Qty Adjustable Shelves Thermostat Type Refrigerant Type Refrigerant Amount High Side PSI Low Side PSI Level Legs Qty Interior Light Dimensions | Yes 1 Opaque Glass Wire 3 3 Yes Dial R134a 1.8oz. 285.0 70.0 2 Yes |  |

| Compressor Step Height | 7.0" (18 cm)  |
|------------------------|---------------|
| Compressor Step Width  | 20.0" (51 cm) |
| Compressor Step Depth  | 6.0" (15 cm)  |