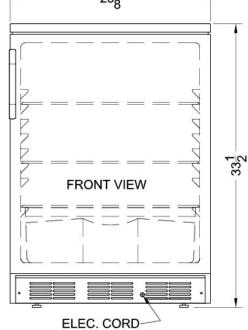

### **FF6 Specifications:**

| Overview                                                                                                                                                                                                                                |                                                                    |  |
|-----------------------------------------------------------------------------------------------------------------------------------------------------------------------------------------------------------------------------------------|--------------------------------------------------------------------|--|
| Height of Cabinet                                                                                                                                                                                                                       | 33.5" (85 cm)                                                      |  |
| Width                                                                                                                                                                                                                                   | 23.63" (60 cm)                                                     |  |
| Depth                                                                                                                                                                                                                                   | 23.5" (60 cm)                                                      |  |
| Depth with Handle                                                                                                                                                                                                                       | 25.13" (64 cm)                                                     |  |
| Depth with door at 90°                                                                                                                                                                                                                  | 46.13" (117 cm)                                                    |  |
| Capacity                                                                                                                                                                                                                                | 5.5 cu.ft. (156 L)                                                 |  |
| Defrost Type                                                                                                                                                                                                                            | Automatic                                                          |  |
| Door                                                                                                                                                                                                                                    | White                                                              |  |
| Cabinet                                                                                                                                                                                                                                 | White                                                              |  |
| US Electrical Safety                                                                                                                                                                                                                    | UL                                                                 |  |
| Canadian Electrical<br>Safety                                                                                                                                                                                                           | ULC                                                                |  |
| Amps                                                                                                                                                                                                                                    | 1.3                                                                |  |
| Voltage/Frequency                                                                                                                                                                                                                       | 115 V AC/60 Hz                                                     |  |
| Shipping Weight                                                                                                                                                                                                                         | 102.0 lbs. (46 kg)                                                 |  |
| Parts & Labor Warranty                                                                                                                                                                                                                  | 1 Year                                                             |  |
| Compressor Warranty                                                                                                                                                                                                                     | 5 Years                                                            |  |
| Refrigerator Features                                                                                                                                                                                                                   |                                                                    |  |
|                                                                                                                                                                                                                                         |                                                                    |  |
| Door Swing                                                                                                                                                                                                                              | RHD                                                                |  |
| Door Swing Reversible                                                                                                                                                                                                                   | RHD<br>Yes                                                         |  |
|                                                                                                                                                                                                                                         |                                                                    |  |
| Reversible                                                                                                                                                                                                                              | Yes                                                                |  |
| Reversible Crisper Qty                                                                                                                                                                                                                  | Yes 1                                                              |  |
| Reversible Crisper Qty Crisper Finish                                                                                                                                                                                                   | Yes 1 Opaque                                                       |  |
| Reversible Crisper Qty Crisper Finish Crisper Cover                                                                                                                                                                                     | Yes 1 Opaque Glass                                                 |  |
| Reversible Crisper Qty Crisper Finish Crisper Cover Shelf Type                                                                                                                                                                          | Yes 1 Opaque Glass Wire                                            |  |
| Reversible Crisper Qty Crisper Finish Crisper Cover Shelf Type Shelf Qty                                                                                                                                                                | Yes 1 Opaque Glass Wire                                            |  |
| Reversible Crisper Qty Crisper Finish Crisper Cover Shelf Type Shelf Qty Full Door Shelf Qty                                                                                                                                            | Yes 1 Opaque Glass Wire 3                                          |  |
| Reversible Crisper Qty Crisper Finish Crisper Cover Shelf Type Shelf Qty Full Door Shelf Qty Adjustable Shelves                                                                                                                         | Yes 1 Opaque Glass Wire 3 3 Yes                                    |  |
| Reversible Crisper Qty Crisper Finish Crisper Cover Shelf Type Shelf Qty Full Door Shelf Qty Adjustable Shelves Thermostat Type                                                                                                         | Yes 1 Opaque Glass Wire 3 3 Yes Dial                               |  |
| Reversible Crisper Qty Crisper Finish Crisper Cover Shelf Type Shelf Qty Full Door Shelf Qty Adjustable Shelves Thermostat Type Refrigerant Type                                                                                        | Yes 1 Opaque Glass Wire 3 Yes Dial R134a                           |  |
| Reversible Crisper Qty Crisper Finish Crisper Cover Shelf Type Shelf Qty Full Door Shelf Qty Adjustable Shelves Thermostat Type Refrigerant Type Refrigerant Amount                                                                     | Yes 1 Opaque Glass Wire 3 Yes Dial R134a 1.8oz.                    |  |
| Reversible Crisper Qty Crisper Finish Crisper Cover Shelf Type Shelf Qty Full Door Shelf Qty Adjustable Shelves Thermostat Type Refrigerant Type Refrigerant Amount High Side PSI                                                       | Yes 1 Opaque Glass Wire 3 3 Yes Dial R134a 1.80z. 285.0            |  |
| Reversible Crisper Qty Crisper Finish Crisper Cover Shelf Type Shelf Qty Full Door Shelf Qty Adjustable Shelves Thermostat Type Refrigerant Type Refrigerant Amount High Side PSI Low Side PSI                                          | Yes 1 Opaque Glass Wire 3 Yes Dial R134a 1.8oz. 285.0 70.0         |  |
| Reversible Crisper Qty Crisper Finish Crisper Cover Shelf Type Shelf Qty Full Door Shelf Qty Adjustable Shelves Thermostat Type Refrigerant Type Refrigerant Amount High Side PSI Level Legs Qty                                        | Yes 1 Opaque Glass Wire 3 3 Yes Dial R134a 1.8oz. 285.0 70.0       |  |
| Reversible Crisper Qty Crisper Finish Crisper Cover Shelf Type Shelf Qty Full Door Shelf Qty Adjustable Shelves Thermostat Type Refrigerant Type Refrigerant Amount High Side PSI Level Legs Qty Interior Light                         | Yes 1 Opaque Glass Wire 3 3 Yes Dial R134a 1.8oz. 285.0 70.0       |  |
| Reversible Crisper Qty Crisper Finish Crisper Cover Shelf Type Shelf Qty Full Door Shelf Qty Adjustable Shelves Thermostat Type Refrigerant Type Refrigerant Amount High Side PSI Low Side PSI Level Legs Qty Interior Light Dimensions | Yes 1 Opaque Glass Wire 3 3 Yes Dial R134a 1.8oz. 285.0 70.0 2 Yes |  |