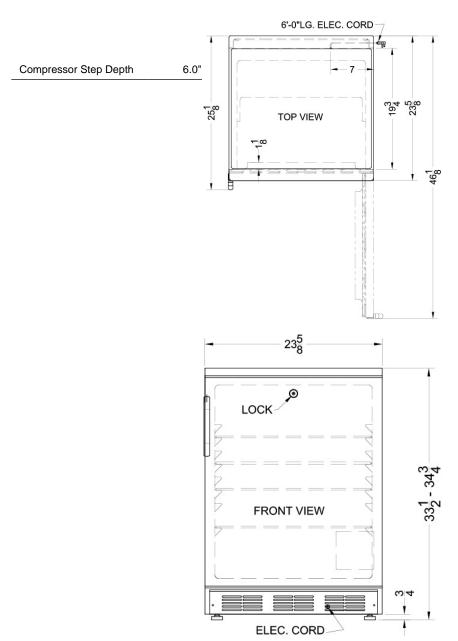

### **FF7LBI Specifications:**

| Overview                      |                    |
|-------------------------------|--------------------|
| Height of Cabinet             | 33.5" (85 cm)      |
| Width                         | 23.63" (60 cm)     |
| Depth                         | 23.5" (60 cm)      |
| Depth with Handle             | 25.13" (64 cm)     |
| Depth with door at 90°        | 46.13" (117 cm)    |
| Capacity                      | 5.5 cu.ft. (156 L) |
| Defrost Type                  | Automatic          |
| Door                          | White              |
| Cabinet                       | White              |
| US Electrical Safety          | UL                 |
| Canadian Electrical<br>Safety | ULC                |
| Sanitation                    | ETL-S              |
| Amps                          | 1.3                |
| Voltage/Frequency             | 115 V AC/60 Hz     |
| Shipping Weight               | 104.0 lbs. (47 kg) |
| Parts & Labor Warranty        | 1 Year             |
| Compressor Warranty           | 5 Years            |
| Refrigerator Features         |                    |
| Door Swing                    | RHD                |
| Reversible                    | Yes                |
| Shelf Type                    | Wire               |
| Shelf Qty                     | 3                  |
| Adjustable Shelves            | Yes                |
| Thermostat Type               | Dial               |
| Fan Type                      | Exterior           |
| Refrigerant Type              | R134a              |
| Refrigerant Amount            | 1.8oz.             |
| High Side PSI                 | 285.0              |
| Low Side PSI                  | 70.0               |
| Level Legs Qty                | 4                  |
| Interior Light                | Yes                |
| Dimensions                    |                    |
| Interior Height               | 27.75" (70 cm)     |
| Interior Width                | 20.0" (51 cm)      |
| Interior Depth                | 17.5" (44 cm)      |
| Compressor Step Height        | 7.0" (18 cm)       |
| Compressor Step Width         | 20.0" (51 cm)      |