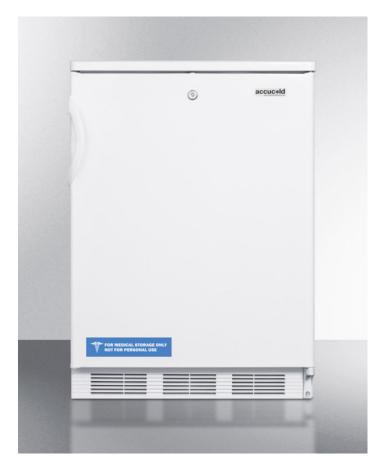

# FF7LBI

33.5" x 23.63" x 23.5" (H x W x D)

Commercially listed built-in undercounter all-refrigerator for general purpose use, with lock, flat door liner, automatic defrost operation and white exterior

#### **Highlights:**

Commercially approved for use in foodservice establishments

Flexible design allows built-in or freestanding use in 24" spaces

Automatic defrost minimizes user maintenance

#### **Product Features:**

| Commercially approved             | ETL-S listed to NSF-7 commercial standards                                                                 |  |
|-----------------------------------|------------------------------------------------------------------------------------------------------------|--|
| Automatic defrost operation       | Reduced user maintenance with automatic defrost                                                            |  |
| Slim undercounter dimensions      | Less than 24 inches wide to fit tight spaces                                                               |  |
| Built-in capability               | Make the best use of space by installing your refrigerator under the counter and flush with other cabinets |  |
| Fully finished white cabinet      | Allows the refrigerator to be used freestanding                                                            |  |
| Height Adjustable                 | Adjustable legs allow the unit to be sized from 33 1/2" to 34 3/4" high                                    |  |
| Front-mounted lock                | Keyed lock for a secure interior                                                                           |  |
| One piece seamless interior liner | Enjoy easy clean-up with a one piece liner that won't hold a mess in hidden crevices                       |  |
| Hidden evaporator                 | Cold wall design with hidden evaporator and seamless interior                                              |  |