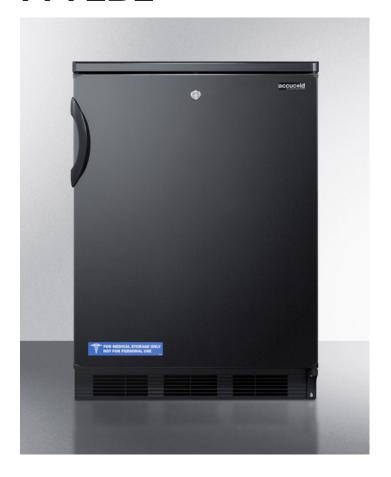

## FF7LBL

33.5" x 23.63" x 23.5" (H x W x D)

Commercially listed freestanding all-refrigerator for general purpose use, with front lock, automatic defrost operation and black exterior

## **Highlights:**

Commercially approved for use in foodservice establishments

Factory-installed lock provides security you can count on

Full 5.5 cu.ft. capacity inside a convenient 24" footprint

## **Product Features:**

| Commercially approved           | ETL-S listed to NSF-7 Standards for use in commercial establishments                                                           |
|---------------------------------|--------------------------------------------------------------------------------------------------------------------------------|
| Automatic defrost operation     | Reduced user maintenance with automatic defrost                                                                                |
| Front-mounted lock              | Keyed lock for a secure interior                                                                                               |
| Adjustable glass shelves        | Rearrange your refrigerator space to accommodate all shapes and sizes or remove shelves for a simple clean-up                  |
| Adjustable thermostat           | Dial thermostat located inside for easy temperature management                                                                 |
| Interior light on rocker switch | Turn the light on when you need it and off when you're done with a convenient rocker switch located just behind the thermostat |
| Reversible door                 | User-reversible door swing allows for more flexibility in placing the unit                                                     |
| Fully finished black cabinet    | Allows the unit to be used freestanding                                                                                        |
| Deep shelf space                | Interior accommodates large trays up to 19 1/2" x 15 1/2"                                                                      |