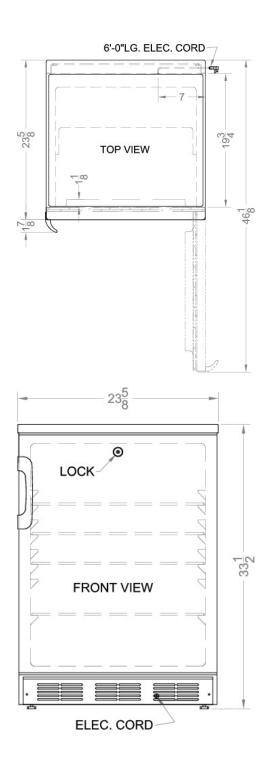

## FF7LBL Specifications:

| Height of Cabinet Width Depth Depth with Handle                                                                                                                                                                                     | 33.5" (85 cm)                                                                                  |
|-------------------------------------------------------------------------------------------------------------------------------------------------------------------------------------------------------------------------------------|------------------------------------------------------------------------------------------------|
| Depth Depth with Handle                                                                                                                                                                                                             | ,                                                                                              |
| Depth with Handle                                                                                                                                                                                                                   | 23.63" (60 cm)                                                                                 |
|                                                                                                                                                                                                                                     | 23.5" (60 cm)                                                                                  |
| Donth with door at 000                                                                                                                                                                                                              | 24.63" (63 cm)                                                                                 |
| Depth with door at 90°                                                                                                                                                                                                              | 45.13" (115 cm)                                                                                |
| Capacity                                                                                                                                                                                                                            | 5.5 cu.ft. (156 L)                                                                             |
| Defrost Type                                                                                                                                                                                                                        | Automatic                                                                                      |
| Door                                                                                                                                                                                                                                | Black                                                                                          |
| Cabinet                                                                                                                                                                                                                             | Black                                                                                          |
| US Electrical Safety                                                                                                                                                                                                                | UL                                                                                             |
| Canadian Electrical<br>Safety                                                                                                                                                                                                       | ULC                                                                                            |
| Sanitation                                                                                                                                                                                                                          | ETL-S                                                                                          |
| Amps                                                                                                                                                                                                                                | 1.3                                                                                            |
| Voltage/Frequency                                                                                                                                                                                                                   | 115 V AC/60 Hz                                                                                 |
| Shipping Weight 1                                                                                                                                                                                                                   | 07.0 lbs. (49 kg)                                                                              |
| Parts & Labor Warranty                                                                                                                                                                                                              | 1 Year                                                                                         |
| Compressor Warranty                                                                                                                                                                                                                 | 5 Years                                                                                        |
| Refrigerator Features                                                                                                                                                                                                               |                                                                                                |
|                                                                                                                                                                                                                                     |                                                                                                |
| Door Swing                                                                                                                                                                                                                          | RHD                                                                                            |
|                                                                                                                                                                                                                                     | RHD<br>Yes                                                                                     |
| Door Swing                                                                                                                                                                                                                          |                                                                                                |
| Door Swing<br>Reversible                                                                                                                                                                                                            | Yes                                                                                            |
| Door Swing Reversible Shelf Type                                                                                                                                                                                                    | Yes<br>Glass                                                                                   |
| Door Swing Reversible Shelf Type Shelf Qty                                                                                                                                                                                          | Yes<br>Glass<br>3                                                                              |
| Door Swing Reversible Shelf Type Shelf Qty Adjustable Shelves                                                                                                                                                                       | Yes<br>Glass<br>3<br>Yes                                                                       |
| Door Swing Reversible Shelf Type Shelf Qty Adjustable Shelves Thermostat Type                                                                                                                                                       | Yes Glass 3 Yes Dial                                                                           |
| Door Swing Reversible Shelf Type Shelf Qty Adjustable Shelves Thermostat Type Refrigerant Type                                                                                                                                      | Yes Glass 3 Yes Dial R134a                                                                     |
| Door Swing Reversible Shelf Type Shelf Qty Adjustable Shelves Thermostat Type Refrigerant Type Refrigerant Amount                                                                                                                   | Yes Glass 3 Yes Dial R134a 1.8oz.                                                              |
| Door Swing Reversible Shelf Type Shelf Qty Adjustable Shelves Thermostat Type Refrigerant Type Refrigerant Amount High Side PSI                                                                                                     | Yes Glass 3 Yes Dial R134a 1.8oz. 285.0                                                        |
| Door Swing Reversible Shelf Type Shelf Qty Adjustable Shelves Thermostat Type Refrigerant Type Refrigerant Amount High Side PSI Low Side PSI                                                                                        | Yes Glass 3 Yes Dial R134a 1.8oz. 285.0 70.0                                                   |
| Door Swing Reversible Shelf Type Shelf Qty Adjustable Shelves Thermostat Type Refrigerant Type Refrigerant Amount High Side PSI Low Side PSI Level Legs Qty                                                                         | Yes Glass 3 Yes Dial R134a 1.8oz. 285.0 70.0                                                   |
| Door Swing Reversible Shelf Type Shelf Qty Adjustable Shelves Thermostat Type Refrigerant Type Refrigerant Amount High Side PSI Low Side PSI Level Legs Qty Interior Light                                                          | Yes Glass 3 Yes Dial R134a 1.8oz. 285.0 70.0                                                   |
| Door Swing Reversible Shelf Type Shelf Qty Adjustable Shelves Thermostat Type Refrigerant Type Refrigerant Amount High Side PSI Low Side PSI Level Legs Qty Interior Light Dimensions                                               | Yes Glass 3 Yes Dial R134a 1.8oz. 285.0 70.0 2 Yes                                             |
| Door Swing Reversible Shelf Type Shelf Qty Adjustable Shelves Thermostat Type Refrigerant Type Refrigerant Amount High Side PSI Low Side PSI Level Legs Qty Interior Light Dimensions Interior Height                               | Yes Glass 3 Yes Dial R134a 1.8oz. 285.0 70.0 2 Yes                                             |
| Door Swing Reversible Shelf Type Shelf Qty Adjustable Shelves Thermostat Type Refrigerant Type Refrigerant Amount High Side PSI Low Side PSI Level Legs Qty Interior Light Dimensions Interior Width                                | Yes Glass 3 Yes Dial R134a 1.8oz. 285.0 70.0 2 Yes 27.75" (70 cm) 20.0" (51 cm)                |
| Door Swing Reversible Shelf Type Shelf Qty Adjustable Shelves Thermostat Type Refrigerant Type Refrigerant Amount High Side PSI Low Side PSI Level Legs Qty Interior Light Dimensions Interior Height Interior Width Interior Depth | Yes Glass 3 Yes Dial R134a 1.8oz. 285.0 70.0 2 Yes  27.75" (70 cm) 20.0" (51 cm) 17.5" (44 cm) |