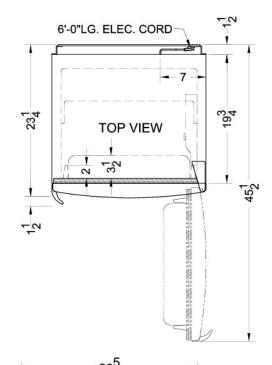

### **FFAR10 Specifications:**

| Overview                      |                     |  |  |
|-------------------------------|---------------------|--|--|
| Height of Cabinet             | 55.13" (140 cm)     |  |  |
| Height to Hinge Cap           | 55.5" (141 cm)      |  |  |
| Width                         | 23.63" (60 cm)      |  |  |
| Depth                         | 23.5" (60 cm)       |  |  |
| Depth with Handle             | 24.75" (63 cm)      |  |  |
| Depth with door at 90°        | 45.5" (116 cm)      |  |  |
| Capacity                      | 10.1 cu.ft. (286 L) |  |  |
| Defrost Type                  | Automatic           |  |  |
| Door                          | White               |  |  |
| Cabinet                       | White               |  |  |
| US Electrical Safety          | UL                  |  |  |
| Canadian Electrical<br>Safety | ULC                 |  |  |
| Other Energy Info             | 120 Volts / 60 Hz.  |  |  |
| Amps                          | 1.5                 |  |  |
| Weight                        | 145.0 lbs. (66 kg)  |  |  |
| Shipping Weight               | 155.0 lbs. (70 kg)  |  |  |
| Parts & Labor Warranty        | 1 Year              |  |  |
| Compressor Warranty           | 5 Years             |  |  |
| Refrigerator Features         |                     |  |  |
| Door Swing                    | RHD                 |  |  |
| Reversible                    | Yes                 |  |  |
| Crisper Qty                   | 1                   |  |  |
| Crisper Finish                | Transparent         |  |  |
| Crisper Cover                 | Glass               |  |  |
| Shelf Type                    | Wire                |  |  |
| Shelf Qty                     | 4                   |  |  |
| Full Door Shelf Qty           | 5                   |  |  |
| Adjustable Shelves            | Yes                 |  |  |
| Thermostat Type               | Dial                |  |  |
| Fan Type                      | Interior            |  |  |
| Refrigerant Type              | R134a               |  |  |
| Refrigerant Amount            | 3.0oz.              |  |  |
| High Side PSI                 | 290.0               |  |  |
| Low Side PSI                  | 70.0                |  |  |
| Level Legs Qty                | 2                   |  |  |
| Interior Light                | Yes                 |  |  |
| Dimensions                    |                     |  |  |
|                               |                     |  |  |

| Interior Height        | 48.25" (123 cm) |
|------------------------|-----------------|
| Interior Width         | 20.5" (52 cm)   |
| Interior Depth         | 17.75" (45 cm)  |
| Compressor Step Height | 6.25" (16 cm)   |
| Compressor Step Width  | 20.0" (51 cm)   |
| Compressor Step Depth  | 5.5" (14 cm)    |