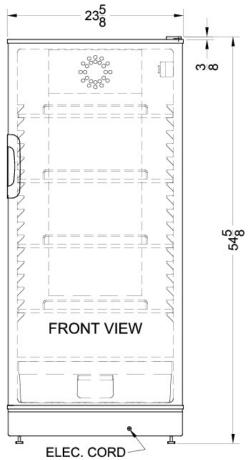

### **FFAR10 Specifications:**

| Overview                      |                     |  |  |
|-------------------------------|---------------------|--|--|
| Height of Cabinet             | 55.13" (140 cm)     |  |  |
| Height to Hinge Cap           | 55.5" (141 cm)      |  |  |
| Width                         | 23.63" (60 cm)      |  |  |
| Depth                         | 23.5" (60 cm)       |  |  |
| Depth with Handle             | 24.75" (63 cm)      |  |  |
| Depth with door at 90°        | 45.5" (116 cm)      |  |  |
| Capacity                      | 10.1 cu.ft. (286 L) |  |  |
| Defrost Type                  | Automatic           |  |  |
| Door                          | White               |  |  |
| Cabinet                       | White               |  |  |
| US Electrical Safety          | UL                  |  |  |
| Canadian Electrical<br>Safety | ULC                 |  |  |
| Other Energy Info             | 120 Volts / 60 Hz.  |  |  |
| Amps                          | 1.5                 |  |  |
| Weight                        | 145.0 lbs. (66 kg)  |  |  |
| Shipping Weight               | 155.0 lbs. (70 kg)  |  |  |
| Parts & Labor Warranty        | 1 Year              |  |  |
| Compressor Warranty           | 5 Years             |  |  |
| Refrigerator Features         |                     |  |  |
| Door Swing                    | RHD                 |  |  |
| Reversible                    | Yes                 |  |  |
| Crisper Qty                   | 1                   |  |  |
| Crisper Finish                | Transparent         |  |  |
| Crisper Cover                 | Glass               |  |  |
| Shelf Type                    | Wire                |  |  |
| Shelf Qty                     | 4                   |  |  |
| Full Door Shelf Qty           | 5                   |  |  |
| Adjustable Shelves            | Yes                 |  |  |
| Thermostat Type               | Dial                |  |  |
| Fan Type                      | Interior            |  |  |
| Refrigerant Type              | R134a               |  |  |
| Refrigerant Amount            | 3.0oz.              |  |  |
| High Side PSI                 | 290.0               |  |  |
| Low Side PSI                  | 70.0                |  |  |
| Level Legs Qty                | 2                   |  |  |
| Interior Light                | Yes                 |  |  |
| Dimensions                    |                     |  |  |
|                               |                     |  |  |

| Interior Height        | 48.25" (123 cm) |
|------------------------|-----------------|
| Interior Width         | 20.5" (52 cm)   |
| Interior Depth         | 17.75" (45 cm)  |
| Compressor Step Height | 6.25" (16 cm)   |
| Compressor Step Width  | 20.0" (51 cm)   |
| Compressor Step Depth  | 5.5" (14 cm)    |