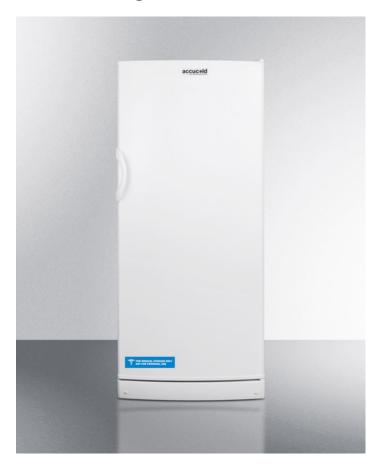

# FFAR10

55.5" x 23.63" x 23.5" (H x W x D)

10.1 cu.ft. general purpose auto defrost all-refrigerator with internal fan in thin 24" footprint

#### **Highlights:**

24" footprint offers over 10 cu.ft. of storage capacity Includes full door storage for tall bottles Automatic defrost minimizes user maintenance