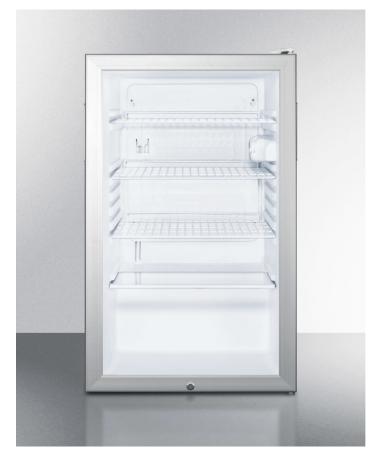

#### 33.13" x 19.38" x 21.75" (H x W x D)

Commercially listed 20" wide glass door all-refrigerator for freestanding use, auto defrost with a lock and white cabinet

#### **Highlights:**

Slim 20" width is ideal for any setting

ETL-S listed for commercial use

Glass door for full display of interior

## **Product Features:**

| Commercially listed          | ETL-S listed to NSF standards for commercial use                                           |  |
|------------------------------|--------------------------------------------------------------------------------------------|--|
| Slim 20" width               | Full 4.1 cu.ft. capacity inside conveniently slim footprint                                |  |
| Fully finished white cabinet | Allows the unit to be used freestanding                                                    |  |
| Glass door                   | Heat resistant design offers full view of interior                                         |  |
| Factory installed lock       | Keyed lock for secure interior                                                             |  |
| Automatic defrost            | Reduced maintenance with auto defrost system                                               |  |
| Reversible door              | User reversible door swing                                                                 |  |
| Hospital grade cord          | Secure three-pronged cord for added unit safety                                            |  |
| Adjustable shelves           | Rearrange refrigerator space to accommodate all sizes or remove shelves for simple cleanup |  |