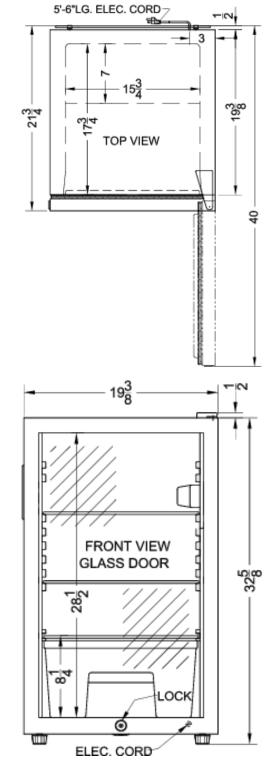

#### 33.13" x 19.38" x 21.75" (H x W x D)

Commercially listed 20" wide glass door all-refrigerator for freestanding use, auto defrost with a lock and white cabinet

## SCR450L7 Specifications:

| DoorImageDoorCabinetUS Electrical SafetyECanadian Electrical SafetyESanitationEAmps115 V AC/6Voltage/Frequency115 V AC/6Weight57.0 lbs. (2Shipping Weight60.0 lbs. (2Estimated Time to Ship2 to 4Parts & Labor Warranty1Compressor Warranty5Refrigerator Features1Door Swing1Reversible1Shelf Type5Shelf Qty4Adjustable Shelves1Thermostat TypeRRefrigerant Amount1.High Side PSI2                                                                                                                                                                                                                                                                                                                                                                                                                                                                                                                                                                                                                       |                       |  |  |  |
|----------------------------------------------------------------------------------------------------------------------------------------------------------------------------------------------------------------------------------------------------------------------------------------------------------------------------------------------------------------------------------------------------------------------------------------------------------------------------------------------------------------------------------------------------------------------------------------------------------------------------------------------------------------------------------------------------------------------------------------------------------------------------------------------------------------------------------------------------------------------------------------------------------------------------------------------------------------------------------------------------------|-----------------------|--|--|--|
| Width         19.38" (4)           Depth         21.75" (5)           Depth with door at 90°         40.0" (10)           Capacity         4.1 cu.ft. (1)           Defrost Type         Autor           Door                                                                                                                                                                                                                                                                                                                                                                                                                                                                                                                                                                                                                                                                                                                                                                                            | 3 cm)                 |  |  |  |
| Depth         21.75" (5)           Depth with door at 90°         40.0" (10)           Capacity         4.1 cu.ft. (1)           Defrost Type         Auto           Door         Auto           Cabinet         Auto           US Electrical Safety         E           Sanitation         E           Amps         Auto           Voltage/Frequency         115 V AC/6           Weight         57.0 lbs. (2)           Shipping Weight         60.0 lbs. (2)           Estimated Time to Ship         2 to 4           Parts & Labor Warranty         1           Compressor Warranty         5           Refrigerator Features         2           Door Swing         2           Reversible         3           Shelf Type         8           Refrigerant Type         8           Refrigerant Type         8           Refrigerant Amount         1           High Side PSI         3           Level Legs Qty         4           Wheel Qty         4           Interior Light         28.5" (7) | 4 cm)                 |  |  |  |
| Depth with door at 90°         40.0" (10)           Capacity         4.1 cu.ft. (1)           Defrost Type         Auto           Door                                                                                                                                                                                                                                                                                                                                                                                                                                                                                                                                                                                                                                                                                                                                                                                                                                                                   | 9 cm)                 |  |  |  |
| Capacity4.1 cu.ft. (1)Defrost TypeAutoDoor(1)Cabinet(1)US Electrical Safety(2)Canadian Electrical Safety(2)Sanitation(2)Amps(1)Voltage/Frequency115 V AC/dWeight57.0 lbs. (2)Shipping Weight60.0 lbs. (2)Estimated Time to Ship2 to 4Parts & Labor Warranty(1)Compressor Warranty(2)Boor Swing(2)Refrigerator Features(2)Door Swing(2)Refrigerant Type(2)Refrigerant Type(2)Refrigerant Amount(1)High Side PSI(2)Low Side PSI(2)Level Legs Qty(2)Wheel Qty(2)Interior Light(28.5" (7)                                                                                                                                                                                                                                                                                                                                                                                                                                                                                                                    | 5 cm)                 |  |  |  |
| Defrost TypeAutoDoorCabinetUS Electrical SafetyCanadian Electrical SafetyCanadian Electrical SafetyCanadian Electrical SafetySanitationEAmpsVoltage/Frequency115 V AC/6Weight57.0 lbs. (2Shipping Weight60.0 lbs. (2Estimated Time to Ship2 to 4Parts & Labor Warranty1Compressor Warranty5Refrigerator FeaturesDoor SwingReversibleShelf TypeShelf QtyAdjustable ShelvesThermostat TypeRefrigerant Amount1.High Side PSILow Side PSILevel Legs QtyWheel QtyInterior LightDimensionsInterior Height28.5" (7.                                                                                                                                                                                                                                                                                                                                                                                                                                                                                             | 2 cm)                 |  |  |  |
| DoorCabinetUS Electrical SafetyECanadian Electrical SafetyESanitationEAmps115 V AC/6Voltage/Frequency115 V AC/6Weight57.0 lbs. (2Shipping Weight60.0 lbs. (2Estimated Time to Ship2 to 4Parts & Labor Warranty1Compressor Warranty5Refrigerator Features1Door Swing1Reversible1Shelf Type1Shelf Qty1Adjustable Shelves1Thermostat TypeRRefrigerant Amount1High Side PSI2Low Side PSI2Level Legs Qty1Wheel Qty1Interior Light28.5" (7                                                                                                                                                                                                                                                                                                                                                                                                                                                                                                                                                                     | 16 L)                 |  |  |  |
| CabinetIUS Electrical SafetyESanitationEAmps115 V AC/6Voltage/Frequency115 V AC/6Weight57.0 lbs. (2Shipping Weight60.0 lbs. (2Estimated Time to Ship2 to 4Parts & Labor Warranty1Compressor Warranty5Refrigerator Features1Door Swing1Reversible1Shelf Type1Shelf Qty1Adjustable Shelves1Thermostat TypeRRefrigerant Amount1High Side PSI2Low Side PSI2Level Legs Qty1Wheel Qty1Interior Light28.5" (7                                                                                                                                                                                                                                                                                                                                                                                                                                                                                                                                                                                                   | matic                 |  |  |  |
| US Electrical Safety Canadian Electrical Safety E Sanitation Amps Voltage/Frequency 115 V AC/4 Weight 57.0 lbs. (2 Shipping Weight 60.0 lbs. (2 Estimated Time to Ship 2 to 4 Parts & Labor Warranty 1 Compressor Warranty 5 Refrigerator Features Door Swing Reversible Shelf Type Shelf Qty Adjustable Shelves Thermostat Type Refrigerant Amount 1. High Side PSI Level Legs Qty Wheel Qty Interior Light Dimensions Interior Height 28.5" (7                                                                                                                                                                                                                                                                                                                                                                                                                                                                                                                                                         | Glass                 |  |  |  |
| Canadian Electrical SafetyESanitationEAmps115 V AC/6Voltage/Frequency115 V AC/6Weight57.0 lbs. (2Shipping Weight60.0 lbs. (2Estimated Time to Ship2 to 4Parts & Labor Warranty1Compressor Warranty5Refrigerator Features2Door Swing2Reversible3Shelf Type5Shelf Qty4Adjustable Shelves7Thermostat TypeRRefrigerant Amount1.High Side PSI2Low Side PSI2Level Legs Qty4Wheel Qty1Interior Light28.5" (7                                                                                                                                                                                                                                                                                                                                                                                                                                                                                                                                                                                                    | White                 |  |  |  |
| SanitationEAmps115 V AC/4Voltage/Frequency115 V AC/4Weight57.0 lbs. (2Shipping Weight60.0 lbs. (2Estimated Time to Ship2 to 4Parts & Labor Warranty1Compressor Warranty5Refrigerator Features1Door Swing1Reversible1Shelf Type1Shelf Qty1Adjustable Shelves1Thermostat TypeRRefrigerant Amount1High Side PSI2Low Side PSI2Level Legs Qty1Wheel Qty1Interior Light28.5" (7                                                                                                                                                                                                                                                                                                                                                                                                                                                                                                                                                                                                                                | ETL                   |  |  |  |
| AmpsVoltage/Frequency115 V AC/dWeight57.0 lbs. (2Shipping Weight60.0 lbs. (2Estimated Time to Ship2 to 4Parts & Labor Warranty1Compressor Warranty5Refrigerator Features1Door Swing8Reversible1Shelf Type8Shelf Qty1Adjustable Shelves1Thermostat Type8Refrigerant Amount1High Side PSI2Low Side PSI2Level Legs Qty1Wheel Qty1Interior Light28.5" (7                                                                                                                                                                                                                                                                                                                                                                                                                                                                                                                                                                                                                                                     | TL-C                  |  |  |  |
| Voltage/Frequency115 V AC/dWeight57.0 lbs. (2Shipping Weight60.0 lbs. (2Estimated Time to Ship2 to 4Parts & Labor Warranty1Compressor Warranty5Refrigerator Features9Door Swing9Reversible9Shelf Type9Shelf Qty9Adjustable Shelves1Thermostat Type7Refrigerant Amount1High Side PSI2Low Side PSI2Level Legs Qty9Wheel Qty1Interior Light28.5" (7                                                                                                                                                                                                                                                                                                                                                                                                                                                                                                                                                                                                                                                         | TL-S                  |  |  |  |
| Weight57.0 lbs. (2Shipping Weight60.0 lbs. (2Estimated Time to Ship2 to 4Parts & Labor Warranty1Compressor Warranty5Refrigerator Features0Door Swing8Reversible8Shelf Type8Shelf Qty4Adjustable Shelves7Thermostat Type8Refrigerant Amount1High Side PSI2Level Legs Qty1Wheel Qty1Interior Light28.5" (7                                                                                                                                                                                                                                                                                                                                                                                                                                                                                                                                                                                                                                                                                                 | 1.4                   |  |  |  |
| Shipping Weight60.0 lbs. (2Estimated Time to Ship2 to 4Parts & Labor Warranty1Compressor Warranty5Refrigerator Features5Door Swing8Reversible8Shelf Type8Shelf Qty4Adjustable Shelves7Thermostat Type8Refrigerant Amount1.High Side PSI3Low Side PSI3Level Legs Qty9Wheel Qty1Interior Light28.5" (7                                                                                                                                                                                                                                                                                                                                                                                                                                                                                                                                                                                                                                                                                                     | 60 Hz                 |  |  |  |
| Estimated Time to Ship2 to 4Parts & Labor Warranty1Compressor Warranty5Refrigerator Features1Door Swing8Reversible8Shelf Type8Shelf Qty4Adjustable Shelves7Thermostat Type8Refrigerant Type8Refrigerant Amount1High Side PSI2Level Legs Qty1Wheel Qty1Interior Light28.5" (7                                                                                                                                                                                                                                                                                                                                                                                                                                                                                                                                                                                                                                                                                                                             | 26 kg)                |  |  |  |
| Parts & Labor Warranty1Compressor Warranty5Refrigerator FeaturesDoor SwingReversibleShelf TypeShelf QtyAdjustable ShelvesThermostat TypeRefrigerant TypeRefrigerant Amount1.High Side PSILevel Legs QtyWheel QtyInterior LightDimensionsInterior Height28.5" (7.                                                                                                                                                                                                                                                                                                                                                                                                                                                                                                                                                                                                                                                                                                                                         | 27 kg)                |  |  |  |
| Compressor Warranty5Refrigerator FeaturesDoor SwingReversibleShelf TypeShelf QtyAdjustable ShelvesThermostat TypeRefrigerant TypeRefrigerant Amount1.High Side PSILevel Legs QtyWheel QtyInterior LightDimensionsInterior Height28.5" (7.                                                                                                                                                                                                                                                                                                                                                                                                                                                                                                                                                                                                                                                                                                                                                                | days                  |  |  |  |
| Refrigerator FeaturesDoor SwingReversibleShelf TypeShelf QtyAdjustable ShelvesThermostat TypeRefrigerant TypeRefrigerant Amount1.High Side PSILow Side PSILevel Legs QtyWheel QtyInterior LightDimensionsInterior Height28.5" (7.                                                                                                                                                                                                                                                                                                                                                                                                                                                                                                                                                                                                                                                                                                                                                                        | I Year                |  |  |  |
| Door SwingReversibleShelf TypeShelf QtyAdjustable ShelvesThermostat TypeRefrigerant TypeRefrigerant Amount1.High Side PSILow Side PSILevel Legs QtyWheel QtyInterior LightDimensionsInterior Height28.5" (7.                                                                                                                                                                                                                                                                                                                                                                                                                                                                                                                                                                                                                                                                                                                                                                                             | Years                 |  |  |  |
| Reversible         Shelf Type         Shelf Qty         Adjustable Shelves         Thermostat Type         Refrigerant Type         Refrigerant Amount         1.         High Side PSI         Low Side PSI         Level Legs Qty         Wheel Qty         Interior Light         Dimensions         Interior Height       28.5" (7.5)                                                                                                                                                                                                                                                                                                                                                                                                                                                                                                                                                                                                                                                                | Refrigerator Features |  |  |  |
| Shelf Type         Shelf Qty         Adjustable Shelves         Thermostat Type         Refrigerant Type         Refrigerant Amount         1.         High Side PSI         Low Side PSI         Level Legs Qty         Wheel Qty         Interior Light         Dimensions         Interior Height       28.5" (7.5%)                                                                                                                                                                                                                                                                                                                                                                                                                                                                                                                                                                                                                                                                                  | RHD                   |  |  |  |
| Shelf Qty         Adjustable Shelves         Thermostat Type         Refrigerant Type         Refrigerant Amount         1.         High Side PSI         Low Side PSI         Level Legs Qty         Wheel Qty         Interior Light         Dimensions         Interior Height       28.5" (7.5%)                                                                                                                                                                                                                                                                                                                                                                                                                                                                                                                                                                                                                                                                                                     | Yes                   |  |  |  |
| Adjustable Shelves         Thermostat Type         Refrigerant Type         Refrigerant Amount         1.         High Side PSI         Low Side PSI         Level Legs Qty         Wheel Qty         Interior Light         Dimensions         Interior Height       28.5" (7.5%)                                                                                                                                                                                                                                                                                                                                                                                                                                                                                                                                                                                                                                                                                                                       | Wire                  |  |  |  |
| Thermostat Type         Refrigerant Type         Refrigerant Amount         1.         High Side PSI         Low Side PSI         Level Legs Qty         Wheel Qty         Interior Light         Dimensions         Interior Height         28.5" (7.                                                                                                                                                                                                                                                                                                                                                                                                                                                                                                                                                                                                                                                                                                                                                   | 3                     |  |  |  |
| Refrigerant TypeRRefrigerant Amount1.High Side PSI2Low Side PSI2Level Legs Qty2Wheel Qty1Interior Light2Dimensions2Interior Height2                                                                                                                                                                                                                                                                                                                                                                                                                                                                                                                                                                                                                                                                                                                                                                                                                                                                      | Yes                   |  |  |  |
| Refrigerant Amount       1.         High Side PSI          Low Side PSI          Level Legs Qty          Wheel Qty          Interior Light          Dimensions          Interior Height       28.5" (7                                                                                                                                                                                                                                                                                                                                                                                                                                                                                                                                                                                                                                                                                                                                                                                                   | Dial                  |  |  |  |
| High Side PSI<br>Low Side PSI<br>Level Legs Qty<br>Wheel Qty<br>Interior Light<br><b>Dimensions</b><br>Interior Height 28.5" (7)                                                                                                                                                                                                                                                                                                                                                                                                                                                                                                                                                                                                                                                                                                                                                                                                                                                                         | R134a                 |  |  |  |
| Low Side PSI<br>Level Legs Qty<br>Wheel Qty<br>Interior Light<br><b>Dimensions</b><br>Interior Height 28.5" (7.13)                                                                                                                                                                                                                                                                                                                                                                                                                                                                                                                                                                                                                                                                                                                                                                                                                                                                                       | 75oz.                 |  |  |  |
| Level Legs Qty<br>Wheel Qty<br>Interior Light<br>Dimensions<br>Interior Height 28.5" (7)                                                                                                                                                                                                                                                                                                                                                                                                                                                                                                                                                                                                                                                                                                                                                                                                                                                                                                                 | 205.0                 |  |  |  |
| Wheel Qty       Interior Light       Dimensions       Interior Height       28.5" (7.10)                                                                                                                                                                                                                                                                                                                                                                                                                                                                                                                                                                                                                                                                                                                                                                                                                                                                                                                 | 103.0                 |  |  |  |
| Interior Light Dimensions Interior Height 28.5" (7)                                                                                                                                                                                                                                                                                                                                                                                                                                                                                                                                                                                                                                                                                                                                                                                                                                                                                                                                                      | 2                     |  |  |  |
| Dimensions<br>Interior Height 28.5" (7                                                                                                                                                                                                                                                                                                                                                                                                                                                                                                                                                                                                                                                                                                                                                                                                                                                                                                                                                                   | 2                     |  |  |  |
| Interior Height 28.5" (7                                                                                                                                                                                                                                                                                                                                                                                                                                                                                                                                                                                                                                                                                                                                                                                                                                                                                                                                                                                 | Yes                   |  |  |  |
|                                                                                                                                                                                                                                                                                                                                                                                                                                                                                                                                                                                                                                                                                                                                                                                                                                                                                                                                                                                                          |                       |  |  |  |
| Interior Width 15.75" (4                                                                                                                                                                                                                                                                                                                                                                                                                                                                                                                                                                                                                                                                                                                                                                                                                                                                                                                                                                                 | 0                     |  |  |  |
|                                                                                                                                                                                                                                                                                                                                                                                                                                                                                                                                                                                                                                                                                                                                                                                                                                                                                                                                                                                                          | 2 cm)                 |  |  |  |
| Interior Depth 17.75" (4                                                                                                                                                                                                                                                                                                                                                                                                                                                                                                                                                                                                                                                                                                                                                                                                                                                                                                                                                                                 |                       |  |  |  |
| Compressor Step Height 8.25" (2                                                                                                                                                                                                                                                                                                                                                                                                                                                                                                                                                                                                                                                                                                                                                                                                                                                                                                                                                                          | 0 cm)                 |  |  |  |

| Compressor Step Width | 15.75" (40 cm) |
|-----------------------|----------------|
| Compressor Step Depth | 7.0" (18 cm)   |