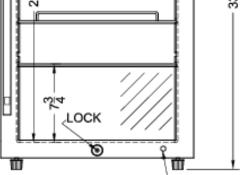

## SCR486L Specifications:

| Overview                      |                    |
|-------------------------------|--------------------|
| Height of Cabinet             | 33.0" (84 cm)      |
| Height to Hinge Cap           | 33.5" (85 cm)      |
| Width                         | 19.0" (48 cm)      |
| Depth                         | 19.5" (50 cm)      |
| Depth with Handle             | 20.0" (51 cm)      |
| Depth with door at 90°        | 36.25" (92 cm)     |
| Capacity                      | 3.35 cu.ft. (95 L) |
| Defrost Type                  | Automatic          |
| Door                          | Glass              |
| Cabinet                       | Black              |
| US Electrical Safety          | ETL                |
| Canadian Electrical<br>Safety | ETL-C              |
| Sanitation                    | ETL-S              |
| Amps                          | 1.3                |
| Voltage/Frequency             | 115 V AC/60 Hz     |
| Weight                        | 77.0 lbs. (35 kg)  |
| Shipping Weight               | 100.0 lbs. (45 kg) |
| Parts & Labor Warranty        | 1 Year             |
| Compressor Warranty           | 5 Years            |
| Refrigerator Features         |                    |
| Door Swing                    | RHD                |
| Reversible                    | No                 |
| Shelf Type                    | Chrome             |
| Shelf Qty                     | 4                  |
| Adjustable Shelves            | Yes                |
| Thermostat Type               | Digital            |
| Refrigerant Type              | R134a              |
| Refrigerant Amount            | 3.95oz.            |
| High Side PSI                 | 270.0              |
| Low Side PSI                  | 103.0              |
| Level Legs Qty                | 2                  |
| Interior Light                | Yes                |
| Dimensions                    |                    |
| Interior Height               | 28.75" (73 cm)     |
| Interior Width                | 15.25" (39 cm)     |
| Interior Depth                | 13.75" (35 cm)     |
| Compressor Step Height        | 7.75" (20 cm)      |
|                               |                    |