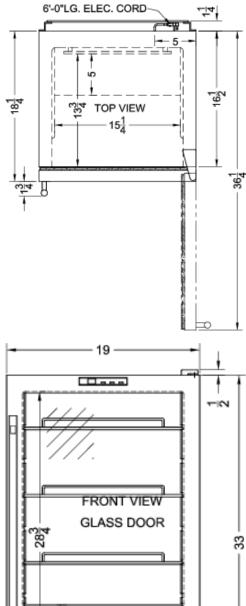

#### 33.5" x 19" x 19.5" (H x W x D)

Commercial freestanding beverage merchandiser with glass door, black cabinet, front lock, and digital thermostat

## SCR486L Specifications:

| Overview                      |                    |
|-------------------------------|--------------------|
| Height of Cabinet             | 33.0" (84 cm)      |
| Height to Hinge Cap           | 33.5" (85 cm)      |
| Width                         | 19.0" (48 cm)      |
| Depth                         | 19.5" (50 cm)      |
| Depth with Handle             | 20.0" (51 cm)      |
| Depth with door at 90°        | 36.25" (92 cm)     |
| Capacity                      | 3.35 cu.ft. (95 L) |
| Defrost Type                  | Automatic          |
| Door                          | Glass              |
| Cabinet                       | Black              |
| US Electrical Safety          | ETL                |
| Canadian Electrical<br>Safety | ETL-C              |
| Sanitation                    | ETL-S              |
| Amps                          | 1.3                |
| Voltage/Frequency             | 115 V AC/60 Hz     |
| Weight                        | 77.0 lbs. (35 kg)  |
| Shipping Weight               | 100.0 lbs. (45 kg) |
| Parts & Labor Warranty        | 1 Year             |
| Compressor Warranty           | 5 Years            |
| Refrigerator Features         |                    |
| Door Swing                    | RHD                |
| Reversible                    | No                 |
| Shelf Type                    | Chrome             |
| Shelf Qty                     | 4                  |
| Adjustable Shelves            | Yes                |
| Thermostat Type               | Digital            |
| Refrigerant Type              | R134a              |
| Refrigerant Amount            | 3.95oz.            |
| High Side PSI                 | 270.0              |
| Low Side PSI                  | 103.0              |
| Level Legs Qty                | 2                  |
| Interior Light                | Yes                |
| Dimensions                    |                    |
| Interior Height               | 28.75" (73 cm)     |
| Interior Width                | 15.25" (39 cm)     |
| Interior Depth                | 13.75" (35 cm)     |
| Compressor Step Height        | 7.75" (20 cm)      |
|                               |                    |

| Compressor Step Width | 15.25" (39 cm) |
|-----------------------|----------------|
| Compressor Step Depth | 5.0" (13 cm)   |

ELEC. CORD