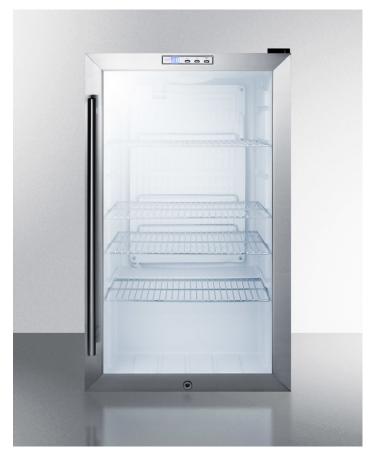

# SCR486L

#### 33.5" x 19" x 19.5" (H x W x D)

Commercial freestanding beverage merchandiser with glass door, black cabinet, front lock, and digital thermostat

### **Product Features:**

| ETL-S listed to NSF-7 standards for use in commercial settings                                                                 |
|--------------------------------------------------------------------------------------------------------------------------------|
| Heat resistant design provides clear view of stored products, with an elegant trim in stainless steel                          |
| Precise temperature management at the touch of a button, with an external display for added convenience                        |
| Externally located controls make it easy to manage the interior light, keeping products in full view to increase impulse sales |
| Stainless steel handle adds an attractive touch                                                                                |
| Keyed lock ensures a secure interior                                                                                           |
| Reduced user maintenance with auto defrost system                                                                              |
| Rearrange the refrigerator space to fit any sized item or remove shelves for simple cleanup                                    |
| Allows the unit to be used freestanding                                                                                        |
|                                                                                                                                |