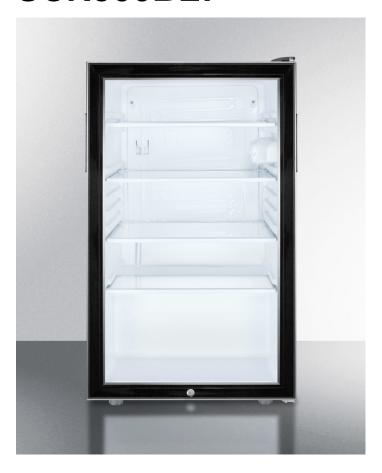

## SCR500BL7

32.63" x 19.38" x 21.75" (H x W x D)

20" wide glass door all-refrigerator for freestanding use, auto defrost with a lock and black cabinet

## **Highlights:**

ETL-S listed for commercial use

Slim 20" width is ideal for any setting

Glass door for full display of interior

Factory installed lock provides security you can count on

## **Product Features:**

| Commercially listed                       | ETL-S listed to NSF standards for commercial use                                                       |  |
|-------------------------------------------|--------------------------------------------------------------------------------------------------------|--|
| Slim 20" width                            | Full 4.1 cu.ft. capacity inside conveniently slim footprint                                            |  |
| Fully finished black cabinet              | Allows the unit to be used freestanding                                                                |  |
| Glass door                                | Heat resistant design offers full view of interior                                                     |  |
| Factory installed lock                    | Keyed security on the refrigerator door                                                                |  |
| Automatic defrost                         | Reduced maintenance with auto defrost system                                                           |  |
| Reversible door                           | Keep your options flexible with a reversible door that is easy to switch when your arrangement changes |  |
| Hospital grade cord with 'green dot' plug | Secure three-pronged cord for added unit safety                                                        |  |
| Adjustable glass shelves                  | Rearrange refrigerator space to accommodate all sizes or remove shelves for simple cleanup             |  |