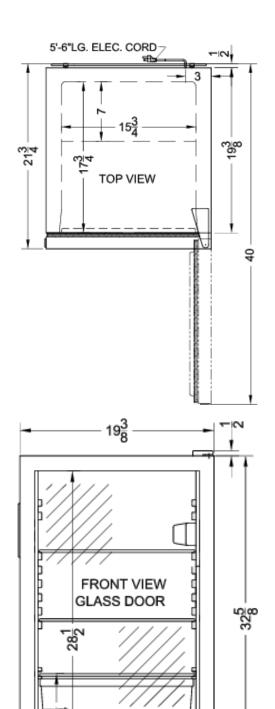

## **SCR500BL7 Specifications:**

| Overview                                                                                                                                                                                                        |                                                            |
|-----------------------------------------------------------------------------------------------------------------------------------------------------------------------------------------------------------------|------------------------------------------------------------|
| Height                                                                                                                                                                                                          | 32.63"                                                     |
| Height to Hinge Cap                                                                                                                                                                                             | 33.13"                                                     |
| Width                                                                                                                                                                                                           | 19.38"                                                     |
| Depth                                                                                                                                                                                                           | 21.75"                                                     |
| Depth with door at 90°                                                                                                                                                                                          | 40.0"                                                      |
| Capacity                                                                                                                                                                                                        | 4.1 cu.ft.                                                 |
| Defrost Type                                                                                                                                                                                                    | Automatic                                                  |
| Door                                                                                                                                                                                                            | Glass                                                      |
| Cabinet                                                                                                                                                                                                         | Black                                                      |
| US Electrical Safety                                                                                                                                                                                            | ETL                                                        |
| Canadian Electrical<br>Safety                                                                                                                                                                                   | ETL-C                                                      |
| Sanitation                                                                                                                                                                                                      | ETL-S                                                      |
| Amps                                                                                                                                                                                                            | 1.4                                                        |
| Voltage/Frequency                                                                                                                                                                                               | 115 V AC/60 Hz                                             |
| Weight                                                                                                                                                                                                          | 57.0 lbs.                                                  |
| Shipping Weight                                                                                                                                                                                                 | 80.0 lbs.                                                  |
| Parts & Labor Warranty                                                                                                                                                                                          | 1 Year                                                     |
| Compressor Warranty                                                                                                                                                                                             | 5 Years                                                    |
|                                                                                                                                                                                                                 |                                                            |
| Refrigerator Features                                                                                                                                                                                           |                                                            |
| Refrigerator Features  Door Swing                                                                                                                                                                               | RHD                                                        |
|                                                                                                                                                                                                                 | RHD<br>Yes                                                 |
| Door Swing                                                                                                                                                                                                      |                                                            |
| Door Swing Reversible                                                                                                                                                                                           | Yes                                                        |
| Door Swing Reversible Shelf Type                                                                                                                                                                                | Yes<br>Glass                                               |
| Door Swing Reversible Shelf Type Shelf Qty                                                                                                                                                                      | Yes<br>Glass<br>3                                          |
| Door Swing Reversible Shelf Type Shelf Qty Adjustable Shelves                                                                                                                                                   | Yes Glass 3 Yes                                            |
| Door Swing Reversible Shelf Type Shelf Qty Adjustable Shelves Thermostat Type                                                                                                                                   | Yes Glass 3 Yes Dial                                       |
| Door Swing Reversible Shelf Type Shelf Qty Adjustable Shelves Thermostat Type Refrigerant Type                                                                                                                  | Yes Glass 3 Yes Dial R134a                                 |
| Door Swing Reversible Shelf Type Shelf Qty Adjustable Shelves Thermostat Type Refrigerant Type Refrigerant Amount                                                                                               | Yes Glass 3 Yes Dial R134a 1.75oz.                         |
| Door Swing Reversible Shelf Type Shelf Qty Adjustable Shelves Thermostat Type Refrigerant Type Refrigerant Amount High Side PSI                                                                                 | Yes Glass 3 Yes Dial R134a 1.75oz. 205.0                   |
| Door Swing Reversible Shelf Type Shelf Qty Adjustable Shelves Thermostat Type Refrigerant Type Refrigerant Amount High Side PSI Low Side PSI                                                                    | Yes Glass 3 Yes Dial R134a 1.75oz. 205.0 103.0             |
| Door Swing Reversible Shelf Type Shelf Qty Adjustable Shelves Thermostat Type Refrigerant Type Refrigerant Amount High Side PSI Low Side PSI Level Legs Qty                                                     | Yes Glass 3 Yes Dial R134a 1.75oz. 205.0 103.0 2           |
| Door Swing Reversible Shelf Type Shelf Qty Adjustable Shelves Thermostat Type Refrigerant Type Refrigerant Amount High Side PSI Low Side PSI Level Legs Qty Wheel Qty                                           | Yes Glass 3 Yes Dial R134a 1.75oz. 205.0 103.0 2           |
| Door Swing Reversible Shelf Type Shelf Qty Adjustable Shelves Thermostat Type Refrigerant Type Refrigerant Amount High Side PSI Low Side PSI Level Legs Qty Wheel Qty Interior Light                            | Yes Glass 3 Yes Dial R134a 1.75oz. 205.0 103.0 2           |
| Door Swing Reversible Shelf Type Shelf Qty Adjustable Shelves Thermostat Type Refrigerant Type Refrigerant Amount High Side PSI Low Side PSI Level Legs Qty Wheel Qty Interior Light Dimensions                 | Yes Glass 3 Yes Dial R134a 1.75oz. 205.0 103.0 2 Yes       |
| Door Swing Reversible Shelf Type Shelf Qty Adjustable Shelves Thermostat Type Refrigerant Type Refrigerant Amount High Side PSI Low Side PSI Level Legs Qty Wheel Qty Interior Light Dimensions Interior Height | Yes Glass 3 Yes Dial R134a 1.75oz. 205.0 103.0 2 Yes 28.5" |

| Compressor Step Width | 15.75" |
|-----------------------|--------|
| Compressor Step Depth | 7.0"   |

ELEC. CORD