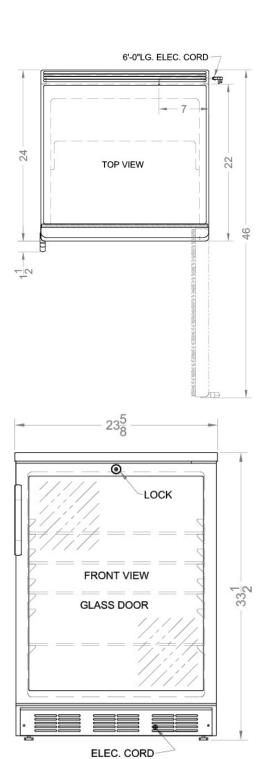

### **SCR600L Specifications:**

| Overview                                                                                                                    |                                                                                      |
|-----------------------------------------------------------------------------------------------------------------------------|--------------------------------------------------------------------------------------|
| Height of Cabinet                                                                                                           | 33.5" (85 cm)                                                                        |
| Width                                                                                                                       | 23.63" (60 cm)                                                                       |
| Depth                                                                                                                       | 23.5" (60 cm)                                                                        |
| Depth with Handle                                                                                                           | 25.5" (65 cm)                                                                        |
| Depth with door at 90°                                                                                                      | 46.0" (117 cm)                                                                       |
| Capacity                                                                                                                    | 5.5 cu.ft. (156 L)                                                                   |
| Defrost Type                                                                                                                | Automatic                                                                            |
| Door                                                                                                                        | Glass                                                                                |
| Cabinet                                                                                                                     | White                                                                                |
| US Electrical Safety                                                                                                        | UL                                                                                   |
| Canadian Electrical<br>Safety                                                                                               | ULC                                                                                  |
| Sanitation                                                                                                                  | ETL-S                                                                                |
| Amps                                                                                                                        | 1.0                                                                                  |
| Shipping Weight                                                                                                             | 115.0 lbs. (52 kg)                                                                   |
| Parts & Labor Warranty                                                                                                      | 1 Year                                                                               |
| Compressor Warranty                                                                                                         | 5 Years                                                                              |
| Refrigerator Features                                                                                                       |                                                                                      |
| Door Swing                                                                                                                  | RHD                                                                                  |
| Reversible                                                                                                                  | Yes                                                                                  |
| Shelf Type                                                                                                                  | Wire                                                                                 |
| Shelf Qty                                                                                                                   | 4                                                                                    |
| Adjustable Shelves                                                                                                          | Yes                                                                                  |
| Thermostat Type                                                                                                             | Dial                                                                                 |
| Refrigerant Type                                                                                                            | R134a                                                                                |
| Refrigerant Amount                                                                                                          | 1.8oz.                                                                               |
|                                                                                                                             |                                                                                      |
| High Side PSI                                                                                                               | 285.0                                                                                |
| High Side PSI Low Side PSI                                                                                                  | 285.0<br>70.0                                                                        |
|                                                                                                                             |                                                                                      |
| Low Side PSI                                                                                                                | 70.0                                                                                 |
| Low Side PSI<br>Level Legs Qty                                                                                              | 70.0<br>2                                                                            |
| Low Side PSI Level Legs Qty Interior Light                                                                                  | 70.0<br>2                                                                            |
| Low Side PSI Level Legs Qty Interior Light Dimensions                                                                       | 70.0<br>2<br>Yes                                                                     |
| Low Side PSI Level Legs Qty Interior Light Dimensions Interior Height                                                       | 70.0<br>2<br>Yes<br>26.0" (66 cm)<br>20.75" (53 cm)                                  |
| Low Side PSI Level Legs Qty Interior Light  Dimensions Interior Height Interior Width                                       | 70.0<br>2<br>Yes<br>26.0" (66 cm)<br>20.75" (53 cm)<br>17.5" (44 cm)                 |
| Low Side PSI Level Legs Qty Interior Light Dimensions Interior Height Interior Width Interior Depth                         | 70.0<br>2<br>Yes<br>26.0" (66 cm)<br>20.75" (53 cm)                                  |
| Low Side PSI Level Legs Qty Interior Light  Dimensions Interior Height Interior Width Interior Depth Compressor Step Height | 70.0<br>2<br>Yes<br>26.0" (66 cm)<br>20.75" (53 cm)<br>17.5" (44 cm)<br>6.0" (15 cm) |