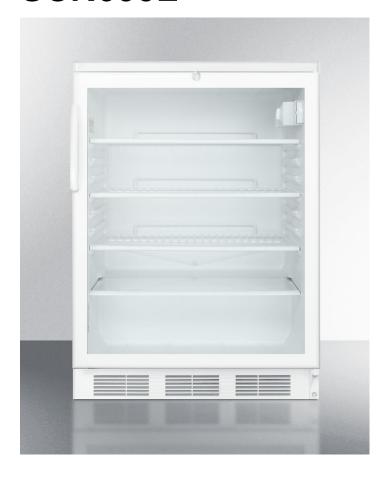

# SCR600L

33.5" x 23.63" x 23.5" (H x W x D)

Commercially listed freestanding glass door all-refrigerator with white cabinet and lock

#### **Highlights:**

Commercially approved for use in foodservice establishments

Factory-installed lock offers security you can count on

Glass door provides attractive view of stored products

#### **Product Features:**

| Commercially approved           | ETL-S Approved to ANSI-NSF Standard 7 and CalCode Compliant                                                   |
|---------------------------------|---------------------------------------------------------------------------------------------------------------|
| Fully finished white cabinet    | Allows the unit to be used freestanding                                                                       |
| Factory installed lock          | Keyed lock for a secure interior                                                                              |
| Double pane tempered glass door | Heat resistant design provides clear view to promote impulse buys                                             |
| Automatic defrost               | Reduced user maintenance with automatic defrost                                                               |
| One piece interior liner        | Enjoy easy clean-up with a seamless liner that won't hold a mess in hidden crevices                           |
| Adjustable shelves              | Rearrange your refrigerator space to accommodate all shapes and sizes or remove shelves for a simple clean-up |
| Reversible door                 | Keep your options flexible with a reversible door that's easy to switch when your arrangement changes         |
| Interior light on rocker switch | Turn the light on when you need it and off when you're done with a convenient rocker switch                   |