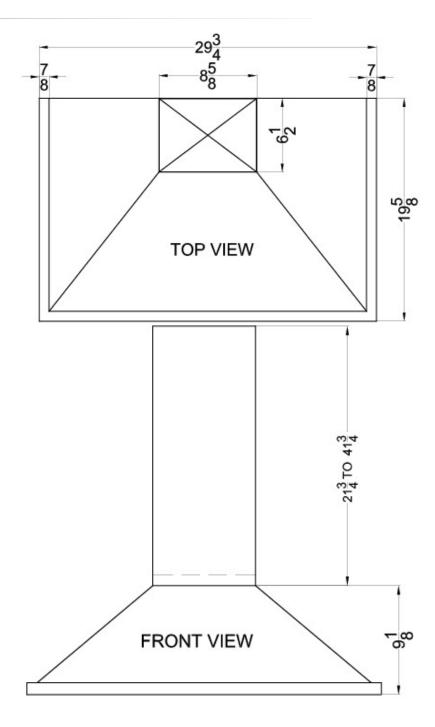

Adjustable chimney height offers flexible sizing

| Stainless steel<br>construction | Quality material with an elegant look in brushed stainless steel                                                               |
|---------------------------------|--------------------------------------------------------------------------------------------------------------------------------|
| 530 CFM blower                  | Professional motor is preinstalled for easy use                                                                                |
| Convertible with filter         | Designed for ducted use, this range hood can be used in recirculating (ductless) mode when you order SEHCF charcoal filter set |
| Two aluminum cassette filters   | Dishwasher safe filters offer wide filtration area for better ventilation                                                      |
| Timer function                  | Set the unit to ventilate for a 15 minute interval that automatically turns off when complete                                  |
| Two 40W lights                  | Includes two preinstalled incandescent bulbs                                                                                   |
| Three-speed fan                 | Offers more options for ventilation                                                                                            |
| European made                   | Designed and manufactured in Spain with all UL-Listed components                                                               |
| 6" round ducting                | Ideal for most kitchen settings                                                                                                |
| Height adjustable<br>chimney    | Chimney height can be set from 21 3/4" to 41 3/4"                                                                              |

## Specifications:

| Height                     | 32.0"     |
|----------------------------|-----------|
| Width                      | 29.75"    |
| Depth                      | 19.63"    |
| Shipping Weight            | 71.0 lbs. |
| Weight                     | 30.0 lbs. |
| US Electrical Safety       | UL        |
| Canadian Electrical Safety | ULC       |
| Number of Fan Speed        | 3         |
| Under Hood Light           | true      |
| Max Air Movement           | 530.0     |
| Parts/Labor Warranty       | 1 Year    |