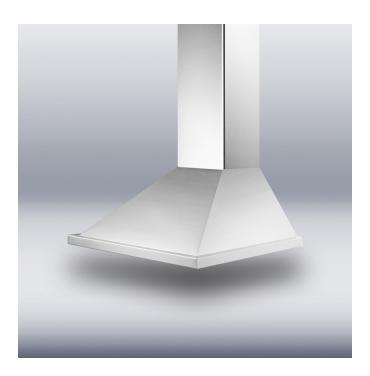

## 32.0" x 29.75" x 19.63" (H x W x D)

30" European 530 CFM range hood in stainless steel

Highlights:

Designed and manufactured in Spain for SUMMIT PROFESSIONAL

Elegant style in brushed stainless steel

530 CFM blower preinstalled