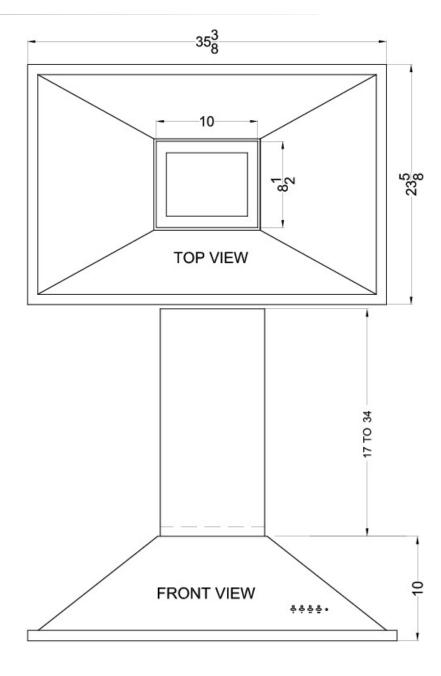

## SEIH1536CV3

32.0" x 35.38" x 23.63" (H x W x D)

36" wide island range hood in stainless steel, made in Spain with curved canopy style

## Specifications:

| Height                     | 32.0"     |
|----------------------------|-----------|
| Width                      | 35.38"    |
| Depth                      | 23.63"    |
| Shipping Weight            | 75.0 lbs. |
| Weight                     | 33.0 lbs. |
| Canadian Electrical Safety | ULC       |
| US Electrical Safety       | UL        |
| Number of Fan Speed        | 3         |
| Max Air Movement           | 600.0     |
| Under Hood Light           | true      |
| Parts/Labor Warranty       | 1 Year    |