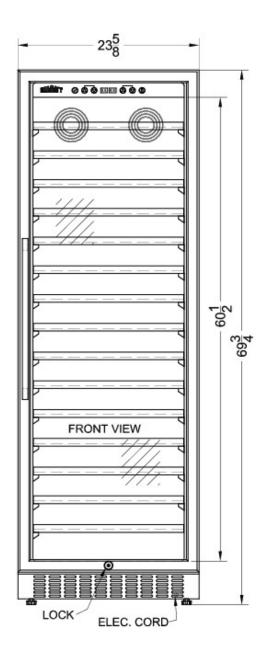

### **SWC1926 Specifications:**

| Overview                                                                                          |                                                                                 |
|---------------------------------------------------------------------------------------------------|---------------------------------------------------------------------------------|
| Height of Cabinet                                                                                 | 69.75" (177 cm)                                                                 |
| Width                                                                                             | 23.63" (60 cm)                                                                  |
| Depth                                                                                             | 26.63" (68 cm)                                                                  |
| Depth with Handle                                                                                 | 27.75" (70 cm)                                                                  |
| Depth with door at 90°                                                                            | 48.75" (124 cm)                                                                 |
| Bottles                                                                                           | 171 bottles                                                                     |
| Defrost Type                                                                                      | Automatic                                                                       |
| Door                                                                                              | Glass                                                                           |
| Cabinet                                                                                           | Black                                                                           |
| US Electrical Safety                                                                              | ETL                                                                             |
| Canadian Electrical<br>Safety                                                                     | ETL-C                                                                           |
| Amps                                                                                              | 1.7                                                                             |
| Voltage/Frequency                                                                                 | 115 V AC/60 Hz                                                                  |
| Weight                                                                                            | 187.0 lbs. (85 kg)                                                              |
| Shipping Weight                                                                                   | 220.0 lbs. (100 kg)                                                             |
| Parts & Labor Warranty                                                                            | 1 Year                                                                          |
| Compressor Warranty                                                                               | 5 Years                                                                         |
| Wine Cellar                                                                                       |                                                                                 |
| Number of Zones                                                                                   | 1                                                                               |
| Door Swing                                                                                        | RHD                                                                             |
| Reversible                                                                                        | Yes                                                                             |
| Shelf Type                                                                                        | Wood                                                                            |
| Shelf Qty                                                                                         | 15                                                                              |
| Thermostat Type                                                                                   | Digital                                                                         |
| Interior Light                                                                                    | Yes                                                                             |
| Fan Type                                                                                          | Interior and Exterior                                                           |
|                                                                                                   |                                                                                 |
| Refrigerant Type                                                                                  | R600a                                                                           |
| Refrigerant Type  Refrigerant Amount                                                              | R600a<br>1.91 oz.                                                               |
|                                                                                                   |                                                                                 |
| Refrigerant Amount                                                                                | 1.91 oz.                                                                        |
| Refrigerant Amount High Side PSI                                                                  | 1.91 oz.<br>270.0                                                               |
| Refrigerant Amount High Side PSI Low Side PSI                                                     | 1.91 oz.<br>270.0<br>105.0                                                      |
| Refrigerant Amount High Side PSI Low Side PSI Interior Height 1                                   | 1.91 oz.<br>270.0<br>105.0<br>60.5" (154 cm)                                    |
| Refrigerant Amount High Side PSI Low Side PSI Interior Height 1 Interior Width 1                  | 1.91 oz.<br>270.0<br>105.0<br>60.5" (154 cm)<br>19.75" (50 cm)                  |
| Refrigerant Amount High Side PSI Low Side PSI Interior Height 1 Interior Width 1 Interior Depth 1 | 1.91 oz.<br>270.0<br>105.0<br>60.5" (154 cm)<br>19.75" (50 cm)<br>21.0" (53 cm) |