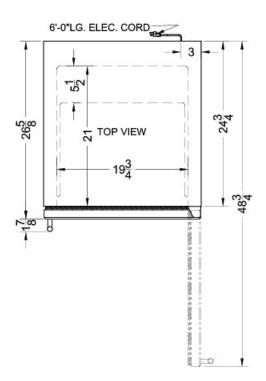

### **SWC1926 Specifications:**

| Overview                                                                                          |                                                                                 |
|---------------------------------------------------------------------------------------------------|---------------------------------------------------------------------------------|
| Height of Cabinet                                                                                 | 69.75" (177 cm)                                                                 |
| Width                                                                                             | 23.63" (60 cm)                                                                  |
| Depth                                                                                             | 26.63" (68 cm)                                                                  |
| Depth with Handle                                                                                 | 27.75" (70 cm)                                                                  |
| Depth with door at 90°                                                                            | 48.75" (124 cm)                                                                 |
| Bottles                                                                                           | 171 bottles                                                                     |
| Defrost Type                                                                                      | Automatic                                                                       |
| Door                                                                                              | Glass                                                                           |
| Cabinet                                                                                           | Black                                                                           |
| US Electrical Safety                                                                              | ETL                                                                             |
| Canadian Electrical<br>Safety                                                                     | ETL-C                                                                           |
| Amps                                                                                              | 1.7                                                                             |
| Voltage/Frequency                                                                                 | 115 V AC/60 Hz                                                                  |
| Weight                                                                                            | 187.0 lbs. (85 kg)                                                              |
| Shipping Weight                                                                                   | 220.0 lbs. (100 kg)                                                             |
| Parts & Labor Warranty                                                                            | 1 Year                                                                          |
| Compressor Warranty                                                                               | 5 Years                                                                         |
| Wine Cellar                                                                                       |                                                                                 |
| Number of Zones                                                                                   | 1                                                                               |
| Door Swing                                                                                        | RHD                                                                             |
| Reversible                                                                                        | Yes                                                                             |
| Shelf Type                                                                                        | Wood                                                                            |
| Shelf Qty                                                                                         | 15                                                                              |
| Thermostat Type                                                                                   | Digital                                                                         |
| Interior Light                                                                                    | Yes                                                                             |
| Fan Type                                                                                          | Interior and Exterior                                                           |
|                                                                                                   |                                                                                 |
| Refrigerant Type                                                                                  | R600a                                                                           |
| Refrigerant Type  Refrigerant Amount                                                              | R600a<br>1.91 oz.                                                               |
|                                                                                                   |                                                                                 |
| Refrigerant Amount                                                                                | 1.91 oz.                                                                        |
| Refrigerant Amount High Side PSI                                                                  | 1.91 oz.<br>270.0                                                               |
| Refrigerant Amount High Side PSI Low Side PSI                                                     | 1.91 oz.<br>270.0<br>105.0                                                      |
| Refrigerant Amount High Side PSI Low Side PSI Interior Height 1                                   | 1.91 oz.<br>270.0<br>105.0<br>60.5" (154 cm)                                    |
| Refrigerant Amount High Side PSI Low Side PSI Interior Height 1 Interior Width 1                  | 1.91 oz.<br>270.0<br>105.0<br>60.5" (154 cm)<br>19.75" (50 cm)                  |
| Refrigerant Amount High Side PSI Low Side PSI Interior Height 1 Interior Width 1 Interior Depth 1 | 1.91 oz.<br>270.0<br>105.0<br>60.5" (154 cm)<br>19.75" (50 cm)<br>21.0" (53 cm) |