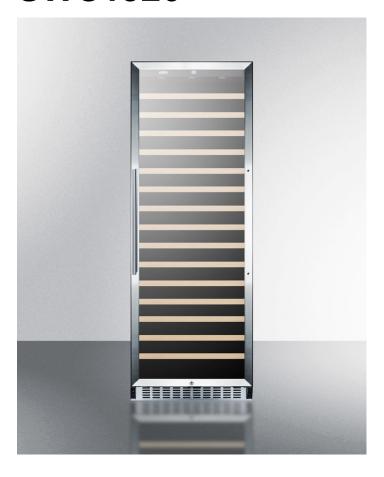

## **SWC1926**

69.75" x 23.63" x 26.63" (H x W x D)

171 bottle single-zone wine cellar with glass door, digital thermostat, and black cabinet

### **Highlights:**

Digital thermostat offers precise temperature control

Stores up to 171 Bordeaux bottles on classic wooden

Factory installed lock provides security you can depend on

#### **Product Features:**

| Large capacity                  | Interior can hold up to 171 standard 750ml Bordeaux style bottles. If using this wine cellar for wider Burgundy style bottles, you can hold up 128. For champagne, the interior can hold 14 bottles (plus an additional 154 of the standard Bordeaux style) |  |
|---------------------------------|-------------------------------------------------------------------------------------------------------------------------------------------------------------------------------------------------------------------------------------------------------------|--|
| Double pane tempered glass door | Slightly tinted glass provides full view of interior, with a stainless steel trim for added accent                                                                                                                                                          |  |
| Digital thermostat              | Intuitive electronic controls make it easy to manage the internal temperature of your collection                                                                                                                                                            |  |
| LED lighting                    | Recessed lighting offers an elegant, efficient view of your collection                                                                                                                                                                                      |  |
| Slide-out wooden shelves        | 15 wooden wine shelves for classic storage                                                                                                                                                                                                                  |  |
| Factory installed lock          | Keyed lock for trusted security                                                                                                                                                                                                                             |  |
| Reversible door                 | User-reversible door swing allows for more flexibility in placing the unit                                                                                                                                                                                  |  |
| Fully finished black cabinet    | Allows the unit to be used freestanding                                                                                                                                                                                                                     |  |
| Professional handle             | Stainless steel handle completes the professional look                                                                                                                                                                                                      |  |