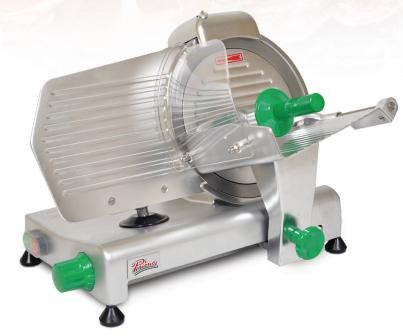

## **PS-10** 10"- DELUXE MEAT SLICER

- > Compact, and fashionable space saving design
- > Easy to operate
- > Anodized aluminum housing resists corrosion
- > Tilted 10" blade made of hardened stainless steel
- > Adjustable cutting thickness up to 0.47" (12 mm)
- > Carriage ball bearings for smooth operation
- > Built-in sharpener
- > Tray mounted safety guard
- > Quick and easy to disassemble for cleaning
- > No volt safety release
- > Blade guard safety switch
- > Blade ring guard for safety while cleaning
- > Air-cooled motor with overload protection
- > Reliable and dependable belt drive design
- > Water & dust proof switch with power indicator light