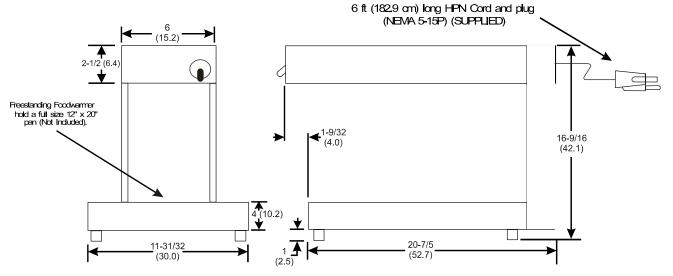

r cabinet. Swing away design allows for the unit to be moved out of the way or swing away if hit.
- PFW-2 (Free Standing) features a long life metal sheath element rod with 500 watts of power. Stand alone design allows the unit to be placed on the side shelf of a model 14 or larger Pitco Frialator.

#### **CONTROLS**

■ Up front ON/OFF switch for easy activation.

#### **OPERATIONS**

 ON/OFF switch controls power to the heating element.

#### **AVAILABLE OPTIONS & ACCESSORIES**

Free standing model (PFW-2) 500 watt

Built-in model (PFW-1) 750 watt

□ None necessary

**MODELS** 

#### **APPROVALS**

- CSA Certified (AGA, CGA)
- NSF Listed
- MEA Approved
- UL Listed









### Model PFW-1 & PFW-2 Food Warmers

## Model PFW-1 (Built-In) 750 WATT



## Model PFW-2 (Free Standing) 500 WATT



| ELECT            | RICAL                |                  | SHIPPING INFORMATION                                                                                |  |
|------------------|----------------------|------------------|-----------------------------------------------------------------------------------------------------|--|
|                  | VOLTAGE / PHASE / HZ |                  |                                                                                                     |  |
| Model            | 120 / 1 / 60         | 240 / 1 / 50     | 16 Pounds (7.3 KG) / 3.83 cubic feet (0.11) cubic meters)                                           |  |
|                  | AMPS / EA            | AMPS / EA        |