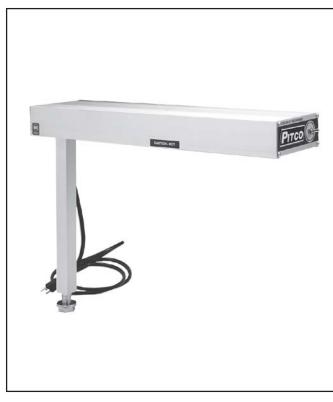

#### CONSTRUCTION

- Rugged, easy to clean stainless steel and aluminum housing.
- Specifically designed reflector directs heat away from element to provide better coverage of food.
- Fiberglass insulated hood minimizes heat loss.
- PFW-1 (Built-in) features high energy ceramic radiant heating element with 750watts of power. Post mounted food warmer is mounted to the bread-and batter cabinet. Swing away design allows for the unit to be moved out of the way or swing away if hit.
- PFW-2 (Free Standing) features a long life metal sheath element rod with 500 watts of power. Stand alone design allows the unit to be placed on the side shelf of a model 14 or larger Pitco Frialator.

## Model PFW-1 (Built-In) 750 WATT

## Model PFW-2 (Free Standing) 500 WATT

| ELECT            | RICAL                |                  | SHIPPING INFORMATION                                                                                |  |
|------------------|----------------------|------------------|-----------------------------------------------------------------------------------------------------|--|
|                  | VOLTAGE / PHASE / HZ |                  |                                                                                                     |  |
| Model            | 120 / 1 / 60         | 240 / 1 / 50     | 16 Pounds (7.3 KG) / 3.83 cubic feet (0.11) cubic meters)                                           |  |
|                  | AMPS / EA            | AMPS / EA        |                                                                                                     |  |
| PFW-1 (750 watt) | 6.3<br>4.2           | 3.6 / 3.1<br>N/A | PERFORMANCE CHARACTERISTICS                                                                         |  |
| PFW-2 (500 watt) |                      |                  | Specify designed infrared reflecting system maintains food at peak temperature without overcooking. |  |