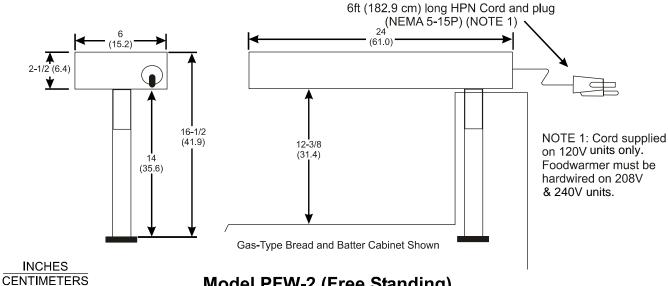

## Model PFW-2 (Free Standing) 500 WATT

| ELECT            | RICAL                |                  | SHIPPING INFORMATION                                                                                |  |
|------------------|----------------------|------------------|-----------------------------------------------------------------------------------------------------|--|
|                  | VOLTAGE / PHASE / HZ |                  |                                                                                                     |  |
| Model            | 120 / 1 / 60         | 240 / 1 / 50     | 16 Pounds (7.3 KG) / 3.83 cubic feet (0.11) cubic meters)                                           |  |
|                  | AMPS / EA            | AMPS / EA        |                                                                                                     |  |
| PFW-1 (750 watt) | 6.3<br>4.2           | 3.6 / 3.1<br>N/A | PERFORMANCE CHARACTERISTICS                                                                         |  |
| PFW-2 (500 watt) |                      |                  | Specify designed infrared reflecting system maintains food at peak temperature without overcooking. |  |