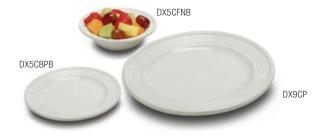

## Narrow Rim Embossed China Dishware

- Elegant Bright White china featuring a narrow embossed rim
- · Compatible with Dinex bases
- Dishwasher safe

| <b>Prod No</b>                               | Description                                                                                    | Color | Pack   |
|----------------------------------------------|------------------------------------------------------------------------------------------------|-------|--------|
| Narrow Rim Embossed China Dishware           |                                                                                                |       |        |
| DX5CBPB                                      | 5.5" Bread & Dessert Plate                                                                     | 02    | 36 ea  |
| DX5CFNB                                      | 5.75 oz Fruit Bowl                                                                             | 02    | 36 ea  |
| DX9CP                                        | 9" Entrée Plate                                                                                | 02    | 12 ea  |
| Dinex Wide Rim China Dishware — Bright White |                                                                                                |       |        |
| DX5ACBP                                      | 5.5" China Plate                                                                               | 02A   | 36 ea  |
| DX9ACP                                       | 9" China Plate                                                                                 | 02A   | 24 ea  |
| China Accessories                            |                                                                                                |       |        |
| DXHHC10                                      | 7.75" Entrée Plate                                                                             | 02    | 24 ea  |
| DX6CASS                                      | 6 oz China Casserole                                                                           | 02A   | 36 ea  |
| DX10CASS                                     | 10 oz China Casserole                                                                          | 02A   |        |
| DX11880174*                                  | Disposable Clear Dome Lid for China Bread Plate & Fruit Bowl (fits DX5CBPB, DX5CFNB & DX5ACBP) | _     | 500 ea |