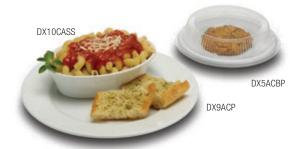

## China Accessories

- Fenwick disposable lids in clear or translucent cover mugs and bowls for transport
- Casserole dishes in 6 oz or 10 oz fit on an entrée plate underneath an insulated dome cover

| Bright White(02) | Bright White(02A) |
|------------------|-------------------|

| <b>Prod No</b>                               | Description                                                                                    | Color | Pack   |
|----------------------------------------------|------------------------------------------------------------------------------------------------|-------|--------|
| Narrow Rim Embossed China Dishware           |                                                                                                |       |        |
| DX5CBPB                                      | 5.5" Bread & Dessert Plate                                                                     | 02    | 36 ea  |
| DX5CFNB                                      | 5.75 oz Fruit Bowl                                                                             | 02    | 36 ea  |
| DX9CP                                        | 9" Entrée Plate                                                                                | 02    | 12 ea  |
| Dinex Wide Rim China Dishware — Bright White |                                                                                                |       |        |
| DX5ACBP                                      | 5.5" China Plate                                                                               | 02A   | 36 ea  |
| DX9ACP                                       | 9" China Plate                                                                                 | 02A   | 24 ea  |
| China Accessories                            |                                                                                                |       |        |
| DXHHC10                                      | 7.75" Entrée Plate                                                                             | 02    | 24 ea  |
| DX6CASS                                      | 6 oz China Casserole                                                                           | 02A   | 36 ea  |
| DX10CASS                                     | 10 oz China Casserole                                                                          | 02A   |        |
| DX11880174*                                  | Disposable Clear Dome Lid for China Bread Plate & Fruit Bowl (fits DX5CBPB, DX5CFNB & DX5ACBP) | _     | 500 ea |