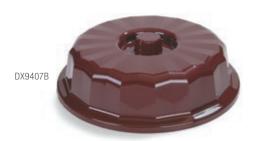

## Tropez High Temp Reusable Entrée Domes

- Contemporary style entrée dome
- Features molded-in handle and high food clearance
- Two sizes available to fit 7.75" and 9" plates

## Tropez Entrée Dome Serving Heights (measured on standard patient tray)

DX9407B 7.75" Dome

Dome only: 2.5", Dome With China Plate: 3"

DX9400B 9.50" Dome

Dome only: 2.25", Dome With China Plate: 4.13"