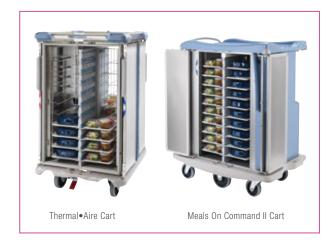

Dinex high heat disposable lids can be used in our Thermal Aire system or our Meals On Command carts shown on page 82.