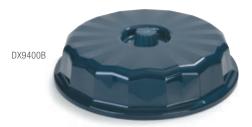

## Tropez High Temp Reusable Entrée Domes

- Contemporary style entrée dome
- Features molded-in handle and high food clearance
- Two sizes available to fit 7.75" and 9" plates

## Tropez Entrée Dome Serving Heights (measured on standard patient tray)

DX9407B 7.75" Dome

Dome only: 2.5", Dome With China Plate: 3"

DX9400B 9.50" Dome

Dome only: 2.25", Dome With China Plate: 4.13"