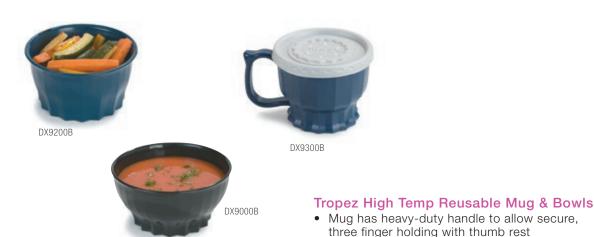

## DINEX® TROPEZ® HIGH HEAT WARE

Choose Tropez for its elegant design and state-of-the-art materials. It's a complete solution for convection holding re-thermalization and cook-chill systems.

- A specialty line of high temperature, noninsulated ware for patient meal service
- Constructed of special high heat resin to ensure safe and efficient heating up to 300°F
- Dishwasher safe