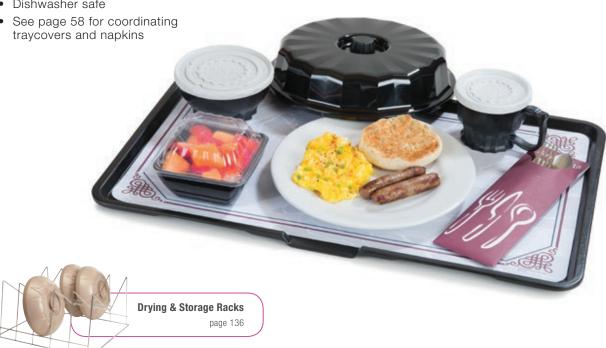

## DINEX® TROPEZ® HIGH HEAT WARE

Choose Tropez for its elegant design and state-of-the-art materials. It's a complete solution for convection holding re-thermalization and cook-chill systems.

- A specialty line of high temperature, noninsulated ware for patient meal service
- Constructed of special high heat resin to ensure safe and efficient heating up to 300°F
- Dishwasher safe

## Tropez High Temp Reusable Entrée Domes

- Contemporary style entrée dome
- Features molded-in handle and high food clearance
- Two sizes available to fit 7.75" and 9" plates