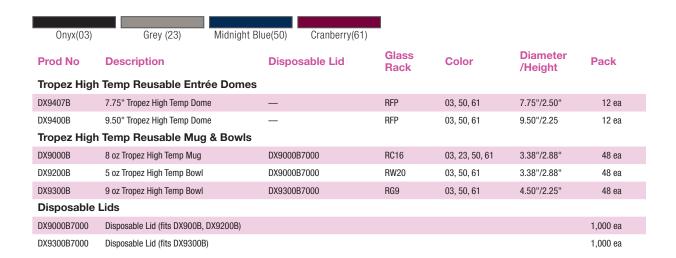

## Tropez High Temp Reusable Entrée Domes

- Contemporary style entrée dome
- Features molded-in handle and high food clearance
- Two sizes available to fit 7.75" and 9" plates

## Tropez Entrée Dome Serving Heights (measured on standard patient tray)

DX9407B 7.75" Dome

Dome only: 2.5", Dome With China Plate: 3"

DX9400B 9.50" Dome

Dome only: 2.25", Dome With China Plate: 4.13"

## Tropez High Temp Disposable Lids

Dinex high heat disposable lids are microwavable and can be used in retherm or other heated cart systems. They feature a natural color and are made with natural additives, reducing the use of plastic by 45%.

- Tight fitting disposable lids designed exclusively for the Tropez Collection
- Manufactured from sturdy, high density material

**NSF** 

Dinex disposable lids are manufactured in an NSF certified GMP facility. This assures the products you are using were manufactured in an environment that is contamination and pest free.