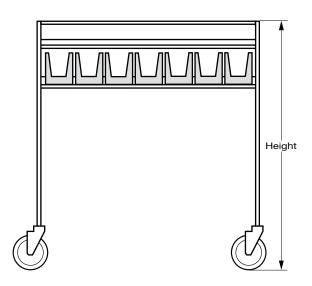

### **Items and Dimensions**

| ITEM<br>NUMBER | MODEL<br>NUMBER | LENGTH           | DEPTH              | HEIGHT              | FREIGHT<br>CLASS | SHIP<br>WEIGHT       | SHIP<br>CUBE |
|----------------|-----------------|------------------|--------------------|---------------------|------------------|----------------------|--------------|
| DXISSS60       | ISSS60          | 60"<br>(152.4cm) | 29.50"<br>(74.9cm) | 67.25"<br>(170.8cm) | 100              | 250 lb.<br>(113.5kg) | 77.6         |
| DXISSS72       | ISSS72          | 72"<br>(182.9cm) | 29.50"<br>(74.9cm) | 67.25"<br>(170.8cm) | 100              | 263 lb.<br>(119.4kg) | 92.4         |