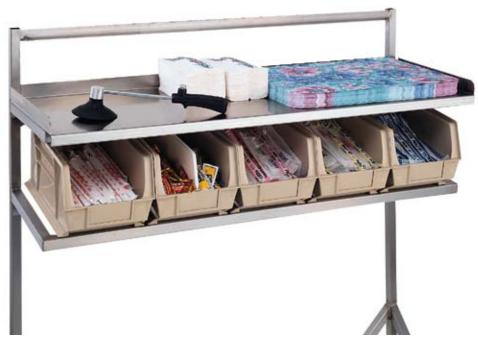

## **Application**

The Dinex® Starter Station (straddle style) will improve your tray line efficiency. This versatile style of starter station is designed to straddle the tray line freeing up valuable space. Dinex® offer this style in two sizes, 60" and 72" long.

Durable plastic bins hook onto the lower frame to hold and dispense condiments and silverware. A solid upper shelf holds other tray line material.

DXISSS60 model includes 7 bins and dividers.

DXISSS72 model includes 8 bins and dividers.

#### Construction

Frame is constructed of 1" (10cm) square 16-gauge stainless steel tubing.

**Top shelf** is constructed of 18-gauge stainless steel.

Four 5" (12cm) swivel casters 2-with brakes.