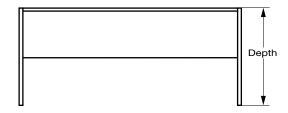

### **Items and Dimensions**

| ITEM<br>NUMBER | MODEL<br>NUMBER | LENGTH           | DEPTH              | HEIGHT              | FREIGHT<br>CLASS | SHIP<br>WEIGHT       | SHIP<br>CUBE |
|----------------|-----------------|------------------|--------------------|---------------------|------------------|----------------------|--------------|
| DXISSS60       | ISSS60          | 60"<br>(152.4cm) | 29.50"<br>(74.9cm) | 67.25"<br>(170.8cm) | 100              | 250 lb.<br>(113.5kg) | 77.6         |
| DXISSS72       | ISSS72          | 72"<br>(182.9cm) | 29.50"<br>(74.9cm) | 67.25"<br>(170.8cm) | 100              | 263 lb.<br>(119.4kg) | 92.4         |