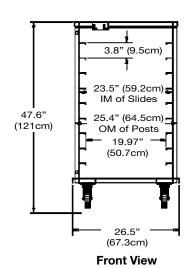

## **Items and Dimensions**

| ITEM<br>NUMBER | MODEL<br>NUMBER | LENGTH            | DEPTH           | HEIGHT             | SHIP<br>WEIGHT     | SHIP<br>CUBE |
|----------------|-----------------|-------------------|-----------------|--------------------|--------------------|--------------|
| DXMOC20RC      | MOC20RC         | 26.5"<br>(67.3cm) | 31"<br>(78.7cm) | 47.625"<br>(121cm) | 269 lb.<br>(134kg) | 38.5         |