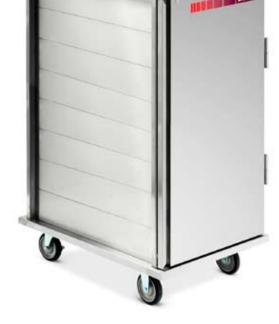

## **Application**

The Dinex Meals On Command Retrieval Cart is designed for retrieving trays after use. The all stainless steel cart features fixed tray slides (2 trays per slide) with 3-3/4" spacing. This cart is designed for the DX1089MOC23 tray.

## Construction

The Dinex carts are fabricated with 1" square tubing frame with welded 16-gauge pre-formed side panels/trays slides. The top, bottom and single panel door shall be of 18-gauge stainless steel. The door comes standard with a recessed door pull and features magnets and transport latch to keep the door closed. The door has a 270 degree door swing with magnets to keep the door in an opened position.

**Casters:** Dinex exclusive silent soft tread 4-5" diameter casters 2-fixed 2-swivel with brakes.

## **Standard Features**

- All stainless steel
- Pull type door handle
- Transport latch and magnets
- Small footprint
- Accommodates the DX1089MOC23 tray
- Dinex exclusive silent soft tread casters