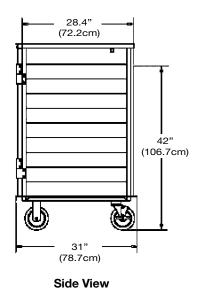

## **Items and Dimensions**

| ITEM<br>NUMBER | MODEL<br>NUMBER | LENGTH            | DEPTH           | HEIGHT             | SHIP<br>WEIGHT     | SHIP<br>CUBE |
|----------------|-----------------|-------------------|-----------------|--------------------|--------------------|--------------|
| DXMOC20RC      | MOC20RC         | 26.5"<br>(67.3cm) | 31"<br>(78.7cm) | 47.625"<br>(121cm) | 269 lb.<br>(134kg) | 38.5         |