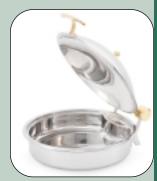

## Intrigue<sup>™</sup> Induction Chafers

NEW!

Vollrath's introduces the Intrigue<sup>TM</sup> line of Induction chafers. This elegant yet versatile chafer offers a low profile design for better presentation of food – its prime objective!

## Features:

- Mirror finished 18-8 stainless steel construction for durability and easy cleaning
- Low profile design keeps food lower to countertop surface for easier self-serve applications
- Mirror-finished 18-0 stainless steel water pan for use with induction heaters and easy cleaning
- Available in brass plated or mirror-finished stainless accents to complement your decor
- ▶ Removable cover with baffle slow-moving hinge design holds cover in closed, 45° or 90° position
- ▶ Reinforced bracket with rubber table feet ······ for longer life and to keep chafer in place
- >> Available with stainless or porcelain food pans

Removable cover

46130 replacement porcelain food pan

Slow-moving hinge design

46120 shown with porcelain food pan

46121 shown with 18-0 stainless steel food pan

| ITEM  | DESCRIPTION                                                  | DIMENSIONS<br>IN | DIMENSIONS (L X W X H) IN CM |   | TOTE<br>BOX |
|-------|--------------------------------------------------------------|------------------|------------------------------|---|-------------|
| 46120 | Large round 6 qt (5.8 L), brass trim with porcelain food pan | 15½ x 35/32      | 39.4 x 8.0                   | 1 | 52645       |
| 46121 | Large round 6 qt (5.8 L), brass trim with S/S food pan       | 15½ x 35/32      | 39.4 x 8.0                   | 1 | 52645       |
| 46122 | Large round 6 qt (5.8 L), S/S trim with porcelain food pan   | 15½ x 35/32      | 39.4 x 8.0                   | 1 | 52645       |
| 46123 | Large round 6 qt (5.8 L), S/S trim with S/S food pan         | 15½ x 35/32      | 39.4 x 8.0                   | 1 | 52645       |
| 46130 | 6 qt (5.8 L) replacement porcelain food pan                  | 15½ x 2¾         | 39.4 x 7.0                   | 1 | 52645       |
| 46131 | 6 qt (5.8 L) replacement S/S food pan                        | 15½ x 2¾         | 39.4 x 7.0                   | 1 | 52645       |