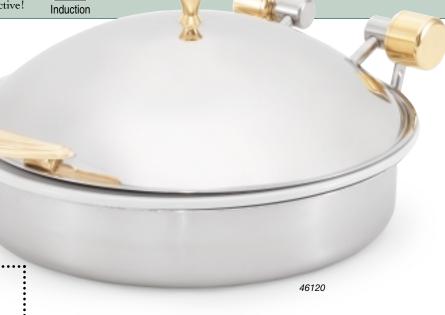

## Intrigue<sup>™</sup> Induction Chafers

NEW!

Vollrath's introduces the Intrigue<sup>TM</sup> line of Induction chafers. This elegant yet versatile chafer offers a low profile design for better presentation of food – its prime objective!

## Features:

- Mirror finished 18-8 stainless steel construction for durability and easy cleaning
- Low profile design keeps food lower to countertop surface for easier self-serve applications
- Mirror-finished 18-0 stainless steel water pan for use with induction heaters and easy cleaning
- Available in brass plated or mirror-finished stainless accents to complement your decor
- ▶ Removable cover with baffle slow-moving hinge design holds cover in closed, 45° or 90° position
- ▶ Reinforced bracket with rubber table feet ······ for longer life and to keep chafer in place
- >> Available with stainless or porcelain food pans

Removable cover

46130 replacement porcelain food pan

Slow-moving hinge design

46120 shown with porcelain food pan

46121 shown with 18-0 stainless steel food pan

| ITEM  | DESCRIPTION                                                  | DIMENSIONS<br>IN | DIMENSIONS (L X W X H) IN CM |   | TOTE<br>BOX |
|-------|--------------------------------------------------------------|------------------|------------------------------|---|-------------|
| 46120 | Large round 6 qt (5.8 L), brass trim with porcelain food pan | 15½ x 35/32      | 39.4 x 8.0                   | 1 | 52645       |
| 46121 | Large round 6 qt (5.8 L), brass trim with S/S food pan       | 15½ x 35/32      | 39.4 x 8.0                   | 1 | 52645       |
| 46122 | Large round 6 qt (5.8 L), S/S trim with porcelain food pan   | 15½ x 35/32      | 39.4 x 8.0                   | 1 | 52645       |
| 46123 | Large round 6 qt (5.8 L), S/S trim with S/S food pan         | 15½ x 35/32      | 39.4 x 8.0                   | 1 | 52645       |
| 46130 | 6 qt (5.8 L) replacement porcelain food pan                  | 15½ x 2¾         | 39.4 x 7.0                   | 1 | 52645       |
| 46131 | 6 qt (5.8 L) replacement S/S food pan                        | 15½ x 2¾         | 39.4 x 7.0                   | 1 | 52645       |