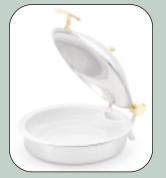

Removable cover

46130 replacement porcelain food pan

Slow-moving hinge design

46120 shown with porcelain food pan

46121 shown with 18-0 stainless steel food pan

| ITEM  | DESCRIPTION                                                  | DIMENSIONS<br>IN | DIMENSIONS (L X W X H) IN CM |   | TOTE<br>BOX |
|-------|--------------------------------------------------------------|------------------|------------------------------|---|-------------|
| 46120 | Large round 6 qt (5.8 L), brass trim with porcelain food pan | 15½ x 35/32      | 39.4 x 8.0                   | 1 | 52645       |
| 46121 | Large round 6 qt (5.8 L), brass trim with S/S food pan       | 15½ x 35/32      | 39.4 x 8.0                   | 1 | 52645       |
| 46122 | Large round 6 qt (5.8 L), S/S trim with porcelain food pan   | 15½ x 35/32      | 39.4 x 8.0                   | 1 | 52645       |
| 46123 | Large round 6 qt (5.8 L), S/S trim with S/S food pan         | 15½ x 35/32      | 39.4 x 8.0                   | 1 | 52645       |
| 46130 | 6 qt (5.8 L) replacement porcelain food pan                  | 15½ x 2¾         | 39.4 x 7.0                   | 1 | 52645       |
| 46131 | 6 qt (5.8 L) replacement S/S food pan                        | 15½ x 2¾         | 39.4 x 7.0                   | 1 | 52645       |