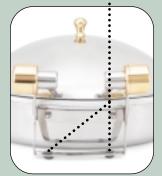

## Features:

- Mirror finished 18-8 stainless steel construction for durability and easy cleaning
- Low profile design keeps food lower to countertop surface for easier self-serve applications
- Mirror-finished 18-0 stainless steel water pan for use with induction heaters and easy cleaning
- Available in brass plated or mirror-finished stainless accents to complement your decor
- ▶ Removable cover with baffle slow-moving hinge design holds cover in closed, 45° or 90° position
- ▶ Reinforced bracket with rubber table feet ······ for longer life and to keep chafer in place
- >> Available with stainless or porcelain food pans

Removable cover

46130 replacement porcelain food pan

Slow-moving hinge design

46120 shown with porcelain food pan

46121 shown with 18-0 stainless steel food pan

| ITEM  | DESCRIPTION                                                  | DIMENSIONS<br>IN | DIMENSIONS (L X W X H) IN CM |   | TOTE<br>BOX |
|-------|--------------------------------------------------------------|------------------|------------------------------|---|-------------|
| 46120 | Large round 6 qt (5.8 L), brass trim with porcelain food pan | 15½ x 35/32      | 39.4 x 8.0                   | 1 | 52645       |
| 46121 | Large round 6 qt (5.8 L), brass trim with S/S food pan       | 15½ x 35/32      | 39.4 x 8.0                   | 1 | 52645       |
| 46122 | Large round 6 qt (5.8 L), S/S trim with porcelain food pan   | 15½ x 35/32      | 39.4 x 8.0                   | 1 | 52645       |
| 46123 | Large round 6 qt (5.8 L), S/S trim with S/S food pan         | 15½ x 35/32      | 39.4 x 8.0                   | 1 | 52645       |
| 46130 | 6 qt (5.8 L) replacement porcelain food pan                  | 15½ x 2¾         | 39.4 x 7.0                   | 1 | 52645       |
| 46131 | 6 qt (5.8 L) replacement S/S food pan                        | 15½ x 2¾         | 39.4 x 7.0                   | 1 | 52645       |