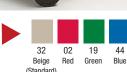

<sup>\*</sup>Pre-assembled

Rack Max® racks and extenders are available in 5 vibrant colors plus black and standard beige. To specify a color, add the color number (-02, -06, etc.) after the product number.