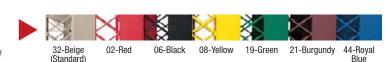

<sup>\*</sup>Pre-assembled

Rack Max® racks and extenders are available in 5 vibrant colors plus black and standard beige. To specify a color, add the color number (-02, -06, etc.) after the product number.

See page 70 on how to order colored racks.

17-30% greater glassware capacity reduces water and energy consumption.

<sup>=</sup> available in single packs