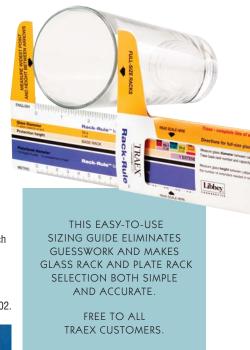

e rack with only the top extender in one color such as red(02), add a "9" plus the color suffix to the rack part number such as rack no. (TR-6BBB) - (9) and color suffix (02):TR-6BBB-32902.
- 3. All Extenders in one color -

To order a green base rack with all extenders in one color such as red(02), add a "8" plus the color suffix to the rack part number such as rack no. (TR-6BBB) - (8) and color suffix (02):TR-6BBB-19802.

Rack-Master® racks and extenders are available in 5 vibrant colors plus black and standard beige. To specify a color, add the color number (-02, -06, etc.) after the product number.



Note: You can customize racks with color base and extenders in any combination. Ask your sales representative for assistance when placing your order.

get a free rack-master rack-rule™!



#### m a x ® combination rack (NSF) rack

All Rack Max® rack bases and extenders can be purchased separately or pre-assembled.

All bases and extenders are shown in standard beige.



#### INDUSTRY EXCLUSIVE.

THE FIRST MANUFACTURED COMBINATION RACK FOR FLATWARE, CHINA, PITCHERS, OR URNS.

| Up to 18.1"<br>Up to 45.9 cm