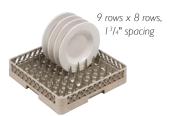

## 16 Compartment - Rack-Master® TR-8

| o compartment - | Kack-Mastel       | IK-O                                                                                     |                                                                                                                       | K-8                                                                                                                  | IK-D                                                                                                                 |                                                                                                                        | IK-A                                                                                                                  |
|-----------------|-------------------|------------------------------------------------------------------------------------------|-----------------------------------------------------------------------------------------------------------------------|----------------------------------------------------------------------------------------------------------------------|----------------------------------------------------------------------------------------------------------------------|------------------------------------------------------------------------------------------------------------------------|-----------------------------------------------------------------------------------------------------------------------|
| .54 - 4.43"     | Maximum<br>Height | <b>3</b> <sup>1</sup> / <sub>4</sub> "<br>8.3 cm                                         | <b>4</b> <sup>13</sup> / <sub>16</sub> " 12.2 cm                                                                      | <b>6</b> <sup>3</sup> / <sub>8</sub> " 16.2 cm                                                                       | <b>7</b> <sup>7</sup> /8 <sup>11</sup><br>20.0 cm                                                                    | <b>9</b> <sup>7</sup> / <sub>16</sub> " 24.0 cm                                                                        | <b>11"</b> 27.9 cm                                                                                                    |
| iameter Range   | Product No.       | TR-8 ■                                                                                   | TR-8D*<br>TR-8A*                                                                                                      | TR-8DD* ■<br>TR-8DA*                                                                                                 | TR-8DDD*<br>TR-8DDA*                                                                                                 | TR-8DDDD*<br>TR-8DDDA*                                                                                                 | TR-8DDDDD*<br>TR-8DDDDA*                                                                                              |
|                 | Case Pack         | 6                                                                                        | 2                                                                                                                     | 2                                                                                                                    | 2                                                                                                                    | 2                                                                                                                      | 2                                                                                                                     |
| are are         | Case Lbs (cube)   | 24 (5.67)                                                                                | 13 (2.79)                                                                                                             | 16 (3.56)                                                                                                            | 19 (4.11)                                                                                                            | 21 (5.10)                                                                                                              | 22 (5.67)                                                                                                             |
|                 | Case KG           | 10.89                                                                                    | 5.9                                                                                                                   | 7.3                                                                                                                  | 8.6                                                                                                                  | 9.53                                                                                                                   | 10                                                                                                                    |
|                 | Description       | 16 compartment<br>Base Rack                                                              | 16 compartment<br>w/1 extender                                                                                        | 16 compartment w/2 extenders                                                                                         | 16 compartment w/3 extenders                                                                                         | 16 compartment w/4 extenders                                                                                           | 16 compartment w/5 extenders                                                                                          |
| o. TR-8DD*      | Rack Dimension    | H4 W19 <sup>3</sup> / <sub>4</sub> L19 <sup>3</sup> / <sub>4</sub> "<br>H10.2 W50 L50 cm | H5 <sup>9</sup> / <sub>16</sub> W19 <sup>3</sup> / <sub>4</sub> L19 <sup>3</sup> / <sub>4</sub> "<br>H14.1 W50 L50 cm | H7 <sup>1</sup> / <sub>8</sub> W19 <sup>3</sup> / <sub>4</sub> L19 <sup>3</sup> / <sub>4</sub> "<br>H18.1 W50 L50 cm | H8 <sup>3</sup> / <sub>4</sub> W19 <sup>3</sup> / <sub>4</sub> L19 <sup>3</sup> / <sub>4</sub> "<br>H22.2 W50 L50 cm | H10 <sup>5</sup> / <sub>16</sub> W19 <sup>3</sup> / <sub>4</sub> L19 <sup>3</sup> / <sub>4</sub> "<br>H26.2 W50 L50 cm | H11 <sup>7</sup> / <sub>8</sub> W19 <sup>3</sup> / <sub>4</sub> L19 <sup>3</sup> / <sub>4</sub> "<br>H30.2 W50 L50 cm |
|                 |                   |                                                                                          |                                                                                                                       |                                                                                                                      |                                                                                                                      |                                                                                                                        |                                                                                                                       |

<sup>\*</sup>Pre-assembled

<sup>=</sup> available in single packs

<sup>=</sup> available in single packs

<sup>=</sup> available in single packs