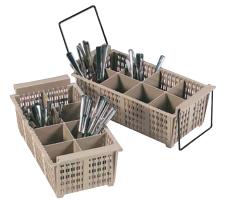

# Rack Max® Warewashing Racks

an environmentally-friendly product

**Patented Design NSF** Approved ■ Unique honeycomb compartment design Smaller side compartments hold flatware. ■ Snap-fit extenders salt shakers. ■ High-quality ramekins, etc. co-polymer plastic Custom Fit ■ 100% vertical ■ Textured glassware protection surface ■ Reinforced index strips (4-way tracking) Open profile design allows top to bottom Add Traex and side to side Code-A-Clips for washing/drying easy identification action ■ Handles on all Double-wall

# Specifically engineered for BIG SAVINGS!

It's all in the revolutionary, honeycomb compartment design that gives you extra capacity and extra protection for your glassware.

four sides

Each Rack Max® rack holds up to 17-30% more glassware than other standard racks. So you save time, labor, water, chemicals, and breakage with every rack.

And Rack Max's exclusive extender system lets you customize your racks to fit any glass height.

- 17-30% greater rack capacity saves you time and energy
- 100% vertical glassware protection and fewer wash cycles add up to less glass breakage