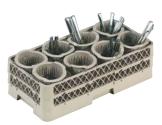

# 5 Compartment - Rack Max® 5

6 125 - 7 5"

| 15.6 - 19.1 cm     | Height          | 1.3 cm                   |
|--------------------|-----------------|--------------------------|
| Diameter Range 🔔 🔚 | Product No.     | TR-13                    |
|                    | Case Pack       | 6                        |
|                    | Case Lbs (cube) | 16 (5.32)                |
|                    | Case KG         | 7.26                     |
|                    | Description     | Low Profile<br>Base Rack |
| No. TR-13KKKKK     | Rack Dimension  | H19/16 W193/4 L193/      |

83/8" 63/4" 10" Maximum 17.2 cm 21.3 cm 25.4 cm TR-13KKKK\* TR-13KKKKK\* TR-13KKKKKK\* 2 2 1 17 (5.05) 19 (5.66) 12 (4.86) 7.71 8.6 5.44 5 comp. LP 5 comp. LP 5 comp. LP w/4 extenders w/5 extenders w/6 extenders H75/8 W193/4 L193/4" H93/16 W193/4 L193/4" H105/8 W193/4 L193/4 H19.4 W50 L50 cm H23.3 W50 L50 cm H27 W50 L50 cm

LP = Low Profile

\*Pre-assembled