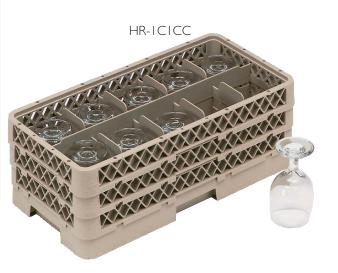

# Rack Max® Warewashing Racks

an environmentally-friendly product

**Patented Design NSF** Approved ■ Unique honeycomb compartment design Smaller side compartments hold flatware. ■ Snap-fit extenders salt shakers. ■ High-quality ramekins, etc. co-polymer plastic Custom Fit ■ 100% vertical ■ Textured glassware protection surface ■ Reinforced index strips (4-way tracking) Open profile design allows top to bottom Add Traex and side to side Code-A-Clips for washing/drying easy identification action ■ Handles on all Double-wall

# Specifically engineered for BIG SAVINGS!

It's all in the revolutionary, honeycomb compartment design that gives you extra capacity and extra protection for your glassware.

four sides

Each Rack Max® rack holds up to 17-30% more glassware than other standard racks. So you save time, labor, water, chemicals, and breakage with every rack.

And Rack Max's exclusive extender system lets you customize your racks to fit any glass height.

- 17-30% greater rack capacity saves you time and energy
- 100% vertical glassware protection and fewer wash cycles add up to less glass breakage