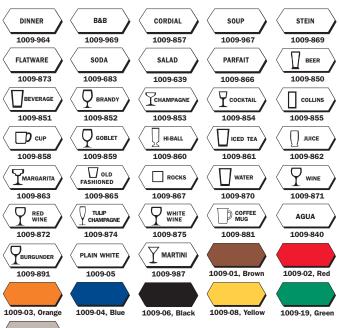

<sup>\*</sup>Pre-assembled

Rack Max® racks and extenders are available in 5 vibrant colors plus black and standard beige. To specify a color, add the color number (-02, -06, etc.) after the product number.

See page 70 on how to order colored racks.

17-30% greater glassware capacity reduces water and energy consumption.

<sup>=</sup> available in single packs