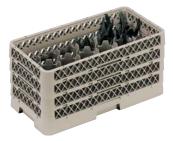

# 5 Compartment - Rack Max® 5

6 125 - 7 5"

| 15.6 - 19.1 cm     | Height          | 1.3 cm                   |
|--------------------|-----------------|--------------------------|
| Diameter Range 🔔 🔚 | Product No.     | TR-13                    |
|                    | Case Pack       | 6                        |
|                    | Case Lbs (cube) | 16 (5.32)                |
|                    | Case KG         | 7.26                     |
|                    | Description     | Low Profile<br>Base Rack |
| No. TR-13KKKKK     | Rack Dimension  | H19/16 W193/4 L193/      |

83/8" 63/4" 10" Maximum 17.2 cm 21.3 cm 25.4 cm TR-13KKKK\* TR-13KKKKK\* TR-13KKKKKK\* 2 2 1 17 (5.05) 19 (5.66) 12 (4.86) 7.71 8.6 5.44 5 comp. LP 5 comp. LP 5 comp. LP w/4 extenders w/5 extenders w/6 extenders H75/8 W193/4 L193/4" H93/16 W193/4 L193/4" H105/8 W193/4 L193/4 H19.4 W50 L50 cm H23.3 W50 L50 cm H27 W50 L50 cm

LP = Low Profile

\*Pre-assembled