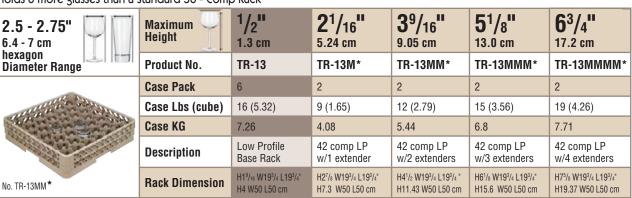

# 42 Compartment - Rack Max® 42 Holds 6 more glasses than a standard 36 - Comp Rack

No. TR-12HH\*

H59/16 W193/4 L193/4"

H14.1 W50 L50 cm

H91/4 W193/4 L193/4"

Help the earth!

The savings adds up with Rack Max® Less water Less energy Less chemicals Less waste