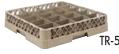

# 5 Compartment - Rack Max® 5

6 125 - 7 5"

| 15.6 - 19.1 cm     | Height          | 1.3 cm                   |
|--------------------|-----------------|--------------------------|
| Diameter Range 🔔 🔚 | Product No.     | TR-13                    |
|                    | Case Pack       | 6                        |
|                    | Case Lbs (cube) | 16 (5.32)                |
|                    | Case KG         | 7.26                     |
|                    | Description     | Low Profile<br>Base Rack |
| No. TR-13KKKKK     | Rack Dimension  | H19/16 W193/4 L193/      |

83/8" 63/4" 10" Maximum 17.2 cm 21.3 cm 25.4 cm TR-13KKKK\* TR-13KKKKK\* TR-13KKKKKK\* 2 2 1 17 (5.05) 19 (5.66) 12 (4.86) 7.71 8.6 5.44 5 comp. LP 5 comp. LP 5 comp. LP w/4 extenders w/5 extenders w/6 extenders H75/8 W193/4 L193/4" H93/16 W193/4 L193/4" H105/8 W193/4 L193/4 H19.4 W50 L50 cm H23.3 W50 L50 cm H27 W50 L50 cm

LP = Low Profile

\*Pre-assembled