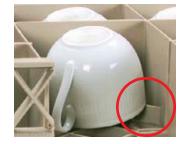

# Specifically engineered for BIG SAVINGS!

It's all in the revolutionary, honeycomb compartment design that gives you extra capacity and extra protection for your glassware.

four sides

Each Rack Max® rack holds up to 17-30% more glassware than other standard racks. So you save time, labor, water, chemicals, and breakage with every rack.

And Rack Max's exclusive extender system lets you customize your racks to fit any glass height.

- 17-30% greater rack capacity saves you time and energy
- 100% vertical glassware protection and fewer wash cycles add up to less glass breakage