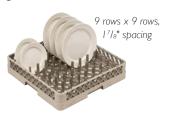

# 5 Compartment - Rack Max® 5

6 125 - 7 5"

| 15.6 - 19.1 cm     | Height          | 1.3 cm                   |
|--------------------|-----------------|--------------------------|
| Diameter Range 🔔 🔚 | Product No.     | TR-13                    |
|                    | Case Pack       | 6                        |
|                    | Case Lbs (cube) | 16 (5.32)                |
|                    | Case KG         | 7.26                     |
|                    | Description     | Low Profile<br>Base Rack |
| No. TR-13KKKKK     | Rack Dimension  | H19/16 W193/4 L193/      |

83/8" 63/4" 10" Maximum 17.2 cm 21.3 cm 25.4 cm TR-13KKKK\* TR-13KKKKK\* TR-13KKKKKK\* 2 2 1 17 (5.05) 19 (5.66) 12 (4.86) 7.71 8.6 5.44 5 comp. LP 5 comp. LP 5 comp. LP w/4 extenders w/5 extenders w/6 extenders H75/8 W193/4 L193/4" H93/16 W193/4 L193/4" H105/8 W193/4 L193/4 H19.4 W50 L50 cm H23.3 W50 L50 cm H27 W50 L50 cm

LP = Low Profile

\*Pre-assembled