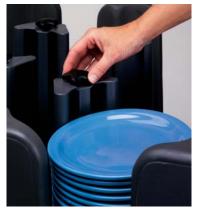

d Sheet Pan Rack                                    | 12" Plate Rack                                                                     | Open End Plate and Tray Racks                       |
|                | Rack<br>Dimension   | H5¹/4 W19³/4 L19³/4"<br>H13.35 W50 L50 cm                  | H7 W19³/₄ L19³/₄"<br>H17.78 W50 L50 cm                                             | H 4 W19³/4 L19³/4"<br>H10.16 W50 L50 cm             |

<sup>\*1373-32</sup> Sold Separately

# new! adjustable dish caddy (NSF)

The Adjustable Dish Caddy adjusts from the top rather than the bottom, like other dish caddies.

Designed to store under counters, it has a rotational molded body, dual side handles for easy maneuvering, and two casters with brakes. A vinyl cover makes storage easy AND its NSF approved.









Adjustable Dish Caddy No. ADC-2 2 post dividers

4 stacks holds 11<sup>5</sup>/<sub>8</sub> - 12<sup>1</sup>/<sub>2</sub> plates L40 W30 H31<sup>1</sup>/<sub>16</sub> 1 pc./82.25# • 22.23 cu.ft.



Adjustable Dish Caddy No. ADC-4

4 post dividers 5 stacks holds 10<sup>3</sup>/<sub>4</sub> - 11<sup>1</sup>/<sub>2</sub> plates L40 W30 H31<sup>1</sup>/<sub>16</sub> 1 pc./82.25# • 22.23 cu.ft.



Adjustable Dish Caddy No. ADC-6

6 post dividers
6 stacks holds 8<sup>5</sup>/<sub>8</sub> - 9<sup>1</sup>/<sub>8</sub> plates
or 5 stacks holds 9<sup>1</sup>/<sub>8</sub> - 10<sup>5</sup>/<sub>8</sub> plates
L40 W30 H31 1/<sub>6</sub>
1 pc./82.25# • 22.23 cu.ft.



Adjustable Replacement Post No. ADP L25 W5

1 pc./2.3# • .54 cu.ft.

Adjustable
Replacement Cover
No. ADVC
1 pc./3.25# ● .19 cu.ft.