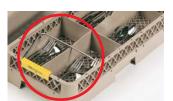

# Rack Max® Warewashing Racks

an environmentally-friendly product

**Patented Design NSF** Approved ■ Unique honeycomb compartment design Smaller side compartments hold flatware. ■ Snap-fit extenders salt shakers. ■ High-quality ramekins, etc. co-polymer plastic Custom Fit ■ 100% vertical ■ Textured glassware protection surface ■ Reinforced index strips (4-way tracking) Open profile design allows top to bottom Add Traex and side to side Code-A-Clips for washing/drying easy identification action ■ Handles on all Double-wall

# Specifically engineered for BIG SAVINGS!

It's all in the revolutionary, honeycomb compartment design that gives you extra capacity and extra protection for your glassware.

four sides

Each Rack Max® rack holds up to 17-30% more glassware than other standard racks. So you save time, labor, water, chemicals, and breakage with every rack.