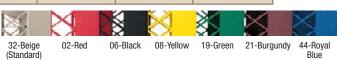

<sup>\*</sup>Pre-assembled

Rack Max® racks and extenders are available in 5 vibrant colors plus black and standard beige. To specify a color, add the color number (-02, -06, etc.) after the product number.

See page 70 on how to order colored racks.

17-30% greater glassware capacity reduces water and energy consumption.

<sup>=</sup> available in single packs