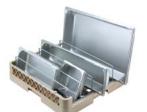

# Rack Max® Warewashing Racks

an environmentally-friendly product

**Patented Design NSF** Approved ■ Unique honeycomb compartment design Smaller side compartments hold flatware. ■ Snap-fit extenders salt shakers. ■ High-quality ramekins, etc. co-polymer plastic Custom Fit ■ 100% vertical ■ Textured glassware protection surface ■ Reinforced index strips (4-way tracking) Open profile design allows top to bottom Add Traex and side to side Code-A-Clips for washing/drying easy identification action ■ Handles on all Double-wall

# Specifically engineered for BIG SAVINGS!

It's all in the revolutionary, honeycomb compartment design that gives you extra capacity and extra protection for your glassware.

four sides

Each Rack Max® rack holds up to 17-30% more glassware than other standard racks. So you save time, labor, water, chemicals, and breakage with every rack.