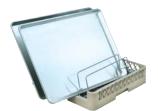

And Rack Max's exclusive extender system lets you customize your racks to fit any glass height.

- 17-30% greater rack capacity saves you time and energy
- 100% vertical glassware protection and fewer wash cycles add up to less glass breakage

construction

- Cleaner glassware
- Faster drying time
- Stackability