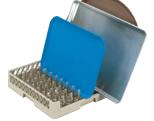

<sup>\*</sup>Pre-assembled

Rack Max® racks and extenders are available in 5 vibrant colors plus black and standard beige. To specify a color, add the color number (-02, -06, etc.) after the product number.