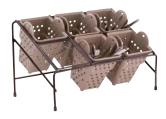

# Rack Max® Warewashing Racks

an environmentally-friendly product

**Patented Design NSF** Approved ■ Unique honeycomb compartment design Smaller side compartments hold flatware. ■ Snap-fit extenders salt shakers. ■ High-quality ramekins, etc. co-polymer plastic Custom Fit ■ 100% vertical ■ Textured glassware protection surface ■ Reinforced index strips (4-way tracking) Open profile design allows top to bottom Add Traex and side to side Code-A-Clips for washing/drying easy identification action ■ Handles on all Double-wall

# Specifically engineered for BIG SAVINGS!

It's all in the revolutionary, honeycomb compartment design that gives you extra capacity and extra protection for your glassware.

four sides

Each Rack Max® rack holds up to 17-30% more glassware than other standard racks. So you save time, labor, water, chemicals, and breakage with every rack.

And Rack Max's exclusive extender system lets you customize your racks to fit any glass height.

- 17-30% greater rack capacity saves you time and energy
- 100% vertical glassware protection and fewer wash cycles add up to less glass breakage