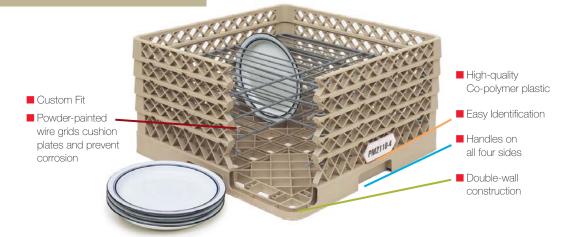

# Rack Max® Warewashing Racks

an environmentally-friendly product

**Patented Design NSF** Approved ■ Unique honeycomb compartment design Smaller side compartments hold flatware. ■ Snap-fit extenders salt shakers. ■ High-quality ramekins, etc. co-polymer plastic Custom Fit ■ 100% vertical ■ Textured glassware protection surface ■ Reinforced index strips (4-way tracking) Open profile design allows top to bottom Add Traex and side to side Code-A-Clips for washing/drying easy identification action ■ Handles on all Double-wall

# Specifically engineered for BIG SAVINGS!

It's all in the revolutionary, honeycomb compartment design that gives you extra capacity and extra protection for your glassware.

four sides

Each Rack Max® rack holds up to 17-30% more glassware than other standard racks. So you save time, labor, water, chemicals, and breakage with every rack.

And Rack Max's exclusive extender system lets you customize your racks to fit any glass height.

- 17-30% greater rack capacity saves you time and energy
- 100% vertical glassware protection and fewer wash cycles add up to less glass breakage

construction

- Cleaner glassware
- Faster drying time
- Stackability