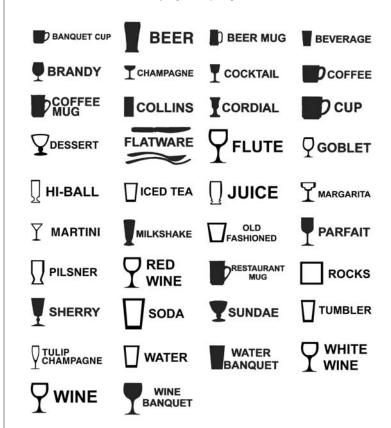

-A-Clips™ -Plain No. 1009-(clip color suffix) L4¾ W1½ 12 pcs.

1009-32, Beige

Full Size Code-A-Clips™
-Imprinted Stock
No. 1009-(imprinted clip color no.)(color foil color suffix)
L43% W115%
12 pcs.

(Minimum order of 3 dozen on custom orders only. Imprint area 3.6" x 1.41")

Half-Size Code-A-Clips™
No. 1006
L2³4 W³4
96 pcs./17#
(Minimum order of 40 dozen on custom imprinted orders only and a 4 week lead time.)

## extender code-a-clips T



Extender Code-A-Clips<sup>™</sup>
-Plain
No. 1007-(clip color suffix)
L4¾ W1⅓
12 pcs.

Extender Code-A-Clips™
-Imprinted Stock
No. 1007-(imprinted clip color no.)(foil color suffix)
L4½ W11½
12 pcs.
(Minimum order of 3 dozen on custom orders.)

## custom imprints

Easy Identification.

Imprint your racks to identify contents or display company name.



Custom Imprinted Racks Imprinted Rack — 36 pcs. Can be an assortment of racks as long as imprint is the same.

Available Colors: Imprint: White (05), Black (06)

Rack Colors: Red (02), Black (06), Yellow (08), Green (19), Burgundy (21), Blue (44)

Artwork/Die cost: Based on Quote

Customizing Information: Custom imprinted or privately labeled products cannot be exchanged or returned.

For your protection, imprints that are registered trademarks (®) must have a letter of authorization prior to imprinting on products.

Camera-ready artwork is required for all imprinting.

Lead time of 2 weeks after approval of artwork.



# How to Order

- 1. Select the appropriate Rack-Master® Rack for your equipment.
- Determine the artwork you would like imprinted: company name, company logo, phone numb