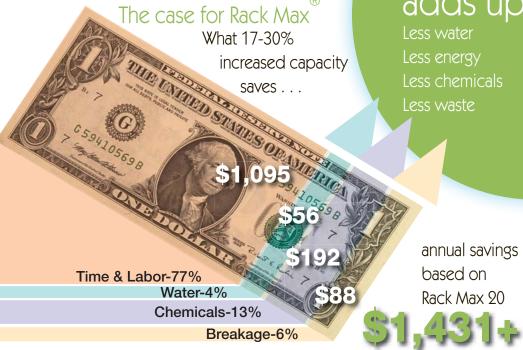

# 17-30% GREATER **GLASSWARE** CAPACITY REDUCES WATER AND ENERGY SUMPTION, HELPING THE **EARTH** TOO!

# Specifically engineered for BIG SAVINGS!

It's all in the revolutionary, honeycomb compartment design that gives you extra capacity and extra protection for your glassware.

four sides

Each Rack Max® rack holds up to 17-30% more glassware than other standard racks. So you save time, labor, water, chemicals, and breakage with every rack.

And Rack Max's exclusive extender system lets you customize your racks to fit any glass height.

- 17-30% greater rack capacity saves you time and energy
- 100% vertical glassware protection and fewer wash cycles add up to less glass breakage

# The savings adds up!

See page 70 on how to order colored racks.

17-30% greater glassware capacity reduces water and energy consumption.

<sup>=</sup> available in single packs