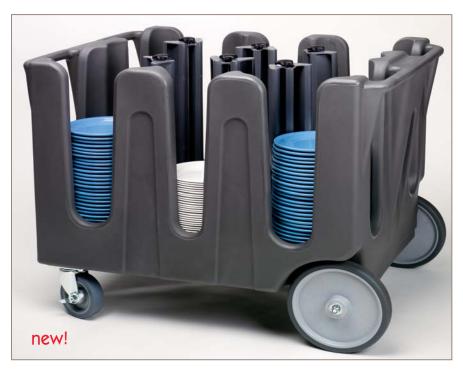

End Sheet Pan Rack                                    | 12" Plate Rack                                                                     | Open End Plate and Tray Racks                       |
|                | Rack<br>Dimension   | H5¹/4 W19³/4 L19³/4"<br>H13.35 W50 L50 cm                  | H7 W19³/₄ L19³/₄"<br>H17.78 W50 L50 cm                                             | H 4 W19³/4 L19³/4"<br>H10.16 W50 L50 cm             |

<sup>\*1373-32</sup> Sold Separately

# new! adjustable dish caddy (NSF)

The Adjustable Dish Caddy adjusts from the top rather than the bottom, like other dish caddies.

Designed to store under counters, it has a rotational molded body, dual side handles for easy maneuvering, and two casters with brakes. A vinyl cover makes storage easy AND its NSF approved.









Adjustable Dish Caddy No. ADC-2 2 post dividers

4 stacks holds 11<sup>5</sup>/<sub>8</sub> - 12<sup>1</sup>/<sub>2</sub> plates L40 W30 H31<sup>1</sup>/<sub>16</sub> 1 pc./82.25# • 22.23 cu.ft.



Adjustable Dish Caddy No. ADC-4

4 post dividers 5 stacks holds 10<sup>3</sup>/<sub>4</sub> - 11<sup>1</sup>/<sub>2</sub> plates L40 W30 H31<sup>1</sup>/<sub>16</sub> 1 pc./82.25# • 22.23 cu.ft.



Adjustable Dish Caddy No. ADC-6

6 post dividers
6 stacks holds 8<sup>5</sup>/<sub>8</sub> - 9<sup>1</sup>/<sub>8</sub> plates
or 5 stacks holds 9<sup>1</sup>/<sub>8</sub> - 10<sup>5</sup>/<sub>8</sub> plates
L40 W30 H31 1/<sub>6</sub>
1 pc./82.25# • 22.23 cu.ft.



Adjustable Replacement Post No. ADP L25 W5

1 pc./2.3# • .54 cu.ft.

Adjustable
Replacement Cover
No. ADVC
1 pc./3.25# ● .19 cu.f