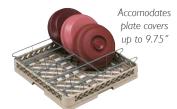

## rack max® 5

NOW THERE'S A RACK FOR SUPERSIZED GLASSWARE, PITCHERS, OR COFFEE URNS. COMPLETE VERTICAL PROTECTION REDUCES BREAKAGE