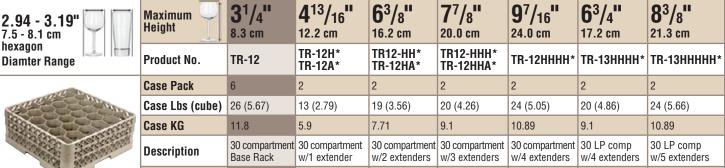

# 42 Compartment - Rack Max® 42 Holds 6 more glasses than a standard 36 - Comp Rack

No. TR-12HH\*

H59/16 W193/4 L193/4"

H14.1 W50 L50 cm

H91/4 W193/4 L193/4"

Help the earth!

The savings adds up with Rack Max® Less water Less energy Less chemicals Less waste