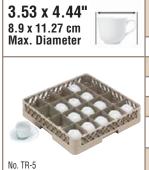

# 5 Compartment - Rack Max® 5

6 125 - 7 5"

| 15.6 - 19.1 cm     | Height          | 1.3 cm                   |
|--------------------|-----------------|--------------------------|
| Diameter Range 🔔 🔚 | Product No.     | TR-13                    |
|                    | Case Pack       | 6                        |
|                    | Case Lbs (cube) | 16 (5.32)                |
|                    | Case KG         | 7.26                     |
|                    | Description     | Low Profile<br>Base Rack |
| No. TR-13KKKKK     | Rack Dimension  | H19/16 W193/4 L193/      |

83/8" 63/4" 10" Maximum 17.2 cm 21.3 cm 25.4 cm TR-13KKKK\* TR-13KKKKK\* TR-13KKKKKK\* 2 2 1 17 (5.05) 19 (5.66) 12 (4.86) 7.71 8.6 5.44 5 comp. LP 5 comp. LP 5 comp. LP w/4 extenders w/5 extenders w/6 extenders H75/8 W193/4 L193/4" H93/16 W193/4 L193/4" H105/8 W193/4 L193/4 H19.4 W50 L50 cm H23.3 W50 L50 cm H27 W50 L50 cm

LP = Low Profile

\*Pre-assembled