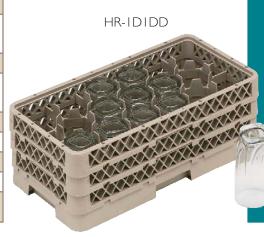

# rack max® 12

EXCLUSIVE HONEYCOMB PATENTED DESIGN SAVES MONEY AND IMPROVES EFFICIENCY. HOLDS 3 MORE GLASSES THAN A STANDARD 9-COMPARTMENT RACK. SMALLER COMPARTMENTS ALSO HOLD FLATWARE, RAMEKINS, SHAKERS. ETC.

# 12 Compartment - Rack Max® 12

| 12 comparament                                                                                                                                                                                                                                                                                                                                                                                                                                                                                                                                                                                                                                                                                                                                                                                                                                                                                                                                                                                                                                                                                                                                                                                                                                                                                                                                                                                                                                                                                                                                                                                                                                                                                                                                                                                                                                                                                                                                                                                                                                                                                                                 | 1101011111011     |                                                                                          | 11. 10                                                                                                                |                                                                                                                      | 118.73                                                                                                               | 111.3                                                                                                                  |                                                                                                                       |
|--------------------------------------------------------------------------------------------------------------------------------------------------------------------------------------------------------------------------------------------------------------------------------------------------------------------------------------------------------------------------------------------------------------------------------------------------------------------------------------------------------------------------------------------------------------------------------------------------------------------------------------------------------------------------------------------------------------------------------------------------------------------------------------------------------------------------------------------------------------------------------------------------------------------------------------------------------------------------------------------------------------------------------------------------------------------------------------------------------------------------------------------------------------------------------------------------------------------------------------------------------------------------------------------------------------------------------------------------------------------------------------------------------------------------------------------------------------------------------------------------------------------------------------------------------------------------------------------------------------------------------------------------------------------------------------------------------------------------------------------------------------------------------------------------------------------------------------------------------------------------------------------------------------------------------------------------------------------------------------------------------------------------------------------------------------------------------------------------------------------------------|-------------------|------------------------------------------------------------------------------------------|-----------------------------------------------------------------------------------------------------------------------|----------------------------------------------------------------------------------------------------------------------|----------------------------------------------------------------------------------------------------------------------|------------------------------------------------------------------------------------------------------------------------|-----------------------------------------------------------------------------------------------------------------------|
| 4.53 - 4.8"                                                                                                                                                                                                                                                                                                                                                                                                                                                                                                                                                                                                                                                                                                                                                                                                                                                                                                                                                                                                                                                                                                                                                                                                                                                                                                                                                                                                                                                                                                                                                                                                                                                                                                                                                                                                                                                                                                                                                                                                                                                                                                                    | Maximum<br>Height | <b>3</b> <sup>1</sup> / <sub>4</sub> "<br>8.3 cm                                         | 4 <sup>13</sup> / <sub>16</sub> " 12.2 cm                                                                             | <b>6</b> <sup>3</sup> /8 <b>"</b><br>16.2 cm                                                                         | <b>7</b> <sup>7</sup> /8 <b>"</b> 20.0 cm                                                                            | <b>9</b> <sup>7</sup> / <sub>16</sub> " <sub>24.0 cm</sub>                                                             | <b>11"</b> 27.9 cm                                                                                                    |
| Diameter Range                                                                                                                                                                                                                                                                                                                                                                                                                                                                                                                                                                                                                                                                                                                                                                                                                                                                                                                                                                                                                                                                                                                                                                                                                                                                                                                                                                                                                                                                                                                                                                                                                                                                                                                                                                                                                                                                                                                                                                                                                                                                                                                 | Product No.       | TR-18                                                                                    | TR-18J*<br>TR-18A*                                                                                                    | TR-18JJ*<br>TR-18JA*                                                                                                 | TR-18JJJ* ■<br>TR-18JJA*                                                                                             | TR-18JJJJ*<br>TR-18JJJA*                                                                                               | TR-18JJJJJ*<br>TR-18JJJJA*                                                                                            |
|                                                                                                                                                                                                                                                                                                                                                                                                                                                                                                                                                                                                                                                                                                                                                                                                                                                                                                                                                                                                                                                                                                                                                                                                                                                                                                                                                                                                                                                                                                                                                                                                                                                                                                                                                                                                                                                                                                                                                                                                                                                                                                                                | Case Pack         | 6                                                                                        | 2                                                                                                                     | 2                                                                                                                    | 2                                                                                                                    | 2                                                                                                                      | 2                                                                                                                     |
| The state of the s | Case Lbs (cube)   | 22 (5.32)                                                                                | 13 (2.79)                                                                                                             | 16 (4.26)                                                                                                            | 16 (4.26)                                                                                                            | 20 (5.05)                                                                                                              | 22 (5.67)                                                                                                             |
|                                                                                                                                                                                                                                                                                                                                                                                                                                                                                                                                                                                                                                                                                                                                                                                                                                                                                                                                                                                                                                                                                                                                                                                                                                                                                                                                                                                                                                                                                                                                                                                                                                                                                                                                                                                                                                                                                                                                                                                                                                                                                                                                | Case KG           | 10                                                                                       | 5.9                                                                                                                   | 7.3                                                                                                                  | 7.3                                                                                                                  | 9.1                                                                                                                    | 10                                                                                                                    |
| N STATE OF THE STA | Description       | 12 compartment<br>Base Rack                                                              | 12 compartment<br>w/1 extender                                                                                        | 12 compartment w/2 extenders                                                                                         | 12 compartment w/3 extenders                                                                                         | 12 compartment<br>w/4 extenders                                                                                        | 12 compartment<br>w/5 extenders                                                                                       |
| No. TR-18JJ*                                                                                                                                                                                                                                                                                                                                                                                                                                                                                                                                                                                                                                                                                                                                                                                                                                                                                                                                                                                                                                                                                                                                                                                                                                                                                                                                                                                                                                                                                                                                                                                                                                                                                                                                                                                                                                                                                                                                                                                                                                                                                                                   | Rack Dimension    | H4 W19 <sup>3</sup> / <sub>4</sub> L19 <sup>3</sup> / <sub>4</sub> "<br>H10.2 W50 L50 cm | H5 <sup>9</sup> / <sub>16</sub> W19 <sup>3</sup> / <sub>4</sub> L19 <sup>3</sup> / <sub>4</sub> "<br>H14.1 W50 L50 cm | H7 <sup>1</sup> / <sub>8</sub> W19 <sup>3</sup> / <sub>4</sub> L19 <sup>3</sup> / <sub>4</sub> "<br>H18.1 W50 L50 cm | H8 <sup>3</sup> / <sub>4</sub> W19 <sup>3</sup> / <sub>4</sub> L19 <sup>3</sup> / <sub>4</sub> "<br>H22.2 W50 L50 cm | H10 <sup>5</sup> / <sub>16</sub> W19 <sup>3</sup> / <sub>4</sub> L19 <sup>3</sup> / <sub>4</sub> "<br>H26.2 W50 L50 cm | H11 <sup>7</sup> / <sub>8</sub> W19 <sup>3</sup> / <sub>4</sub> L19 <sup>3</sup> / <sub>4</sub> "<br>H30.2 W50 L50 cm |