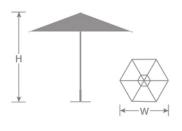

Shade #986 Designer: Christophe Pillet



## Quick Ship Finishes:







5808 Black 5822 Khaki 5877 Circus Red

## **DETAILS**



H W 94" 98.5" Lbs

19

## 8.5 Hexagonal

Anodized Aluminum pole, ribs, struts, hub& finial

All repairable construction, stainless steel hardware

Simple to open via manul lift, self locking

1.5" Dia one piece center pole

Single Vent in canopy include, Pocket-less canopy attachment

Awning commercial grade fabric canopy on (Black, Circus Red & Khaki)

Furniture grade fabric canopy on (White, Taupe & Midnight)

Umbrella base sold separately

Frame: Aluminum

## **SHIPPING**

Master Pack Quantity: 1

Master Pack Dimensions: 8"x8"x94"

Master Pack Weight: 23 Lbs.

Density: 6

Master Cartons/Pallet: 25

Freight Class: 100

FOB: PA 17042

emuamericas LLC T:(800) 726-0368 emuamericas.com