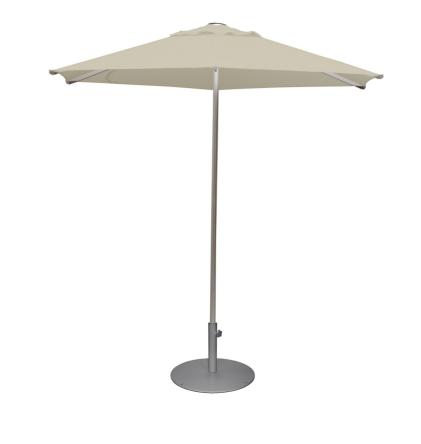

Shade #986 Designer: Christophe Pillet

## 8.5 Hexagonal

Anodized Aluminum pole, ribs, struts, hub& finial

All repairable construction, stainless steel hardware

Simple to open via manul lift, self locking

1.5" Dia one piece center pole

Single Vent in canopy include, Pocket-less canopy attachment

Awning commercial grade fabric canopy on (Black, Circus Red & Khaki)

Furniture grade fabric canopy on (White, Taupe & Midnight)

Umbrella base sold separately

Frame: Aluminum