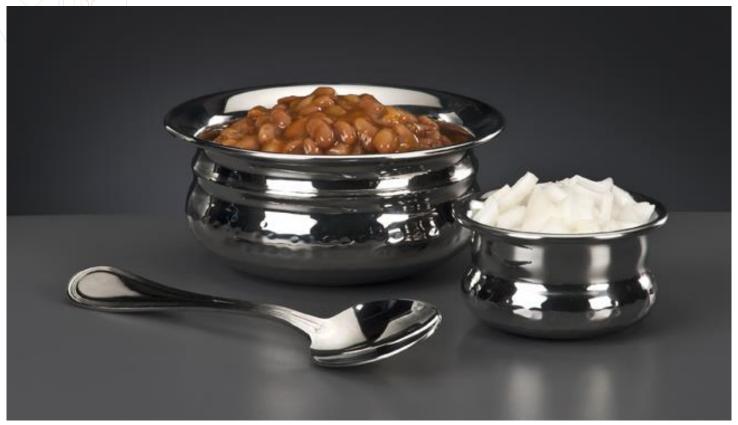

Two fun new Pot Belly Bowls from World Tableware!

Crafted out of high-quality, heavy gauge stainless steel, these hand-hammered bowls will complement a tabletop with style and grace. Each one is of substantial gauge for added longevity and because they are built using stainless steel, they will stand up to the rigors of foodservice use for a very long time!

Pot Belly Bowls are the perfect, fun alternative to traditional bowls. Great for soups, baked beans, dips, nuts, chopped condiments, sauces, etc. Patrons will appreciate the extra detail put into their food presentations.

## Features & Benefits:

- Crafted out of hammered stainless steel for superior performance
- Heavy gauge for longer life
- Easy to grasp rim

- Easy to handle small selling units
- Hand hammered for added richness
- · Ideal for fun venues everywhere!