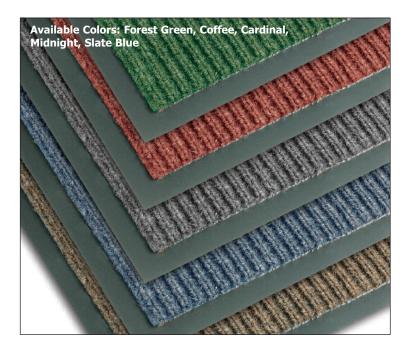

**Application Requirements:**Good water absorbing qualities, aesthetically pleasing and functional

- A lighter-weight double rib high / low design best scraper mat on the market
- Solution dyed to prevent fading
- Vinyl backing helps reduce mat movement
- Low profile to perform in narrow clearance doorways
- Overall Thickness: 3/8"
- Stock Sizes: 2' x 3', 3' x 4', 3' x 5', 3' x 6', 3' x 10', 3' x 20', 4' x 6', 4' x 8', 4' x 20'
- Roll Sizes: 3' x 60', 4' x 60', 6' x 60'