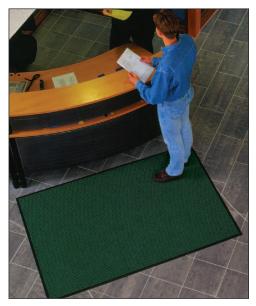

Bristol Ridge features a lighter-weight double rib high/low design that performs the scraping function of the mat. The ribbed surface brushes, channels, and conceals dirt and debris and is the perfect choice for light to medium traffic areas.

**Application Requirements:**Good water absorbing qualities, aesthetically pleasing and functional

- A lighter-weight double rib high / low design best scraper mat on the market
- Solution dyed to prevent fading
- Vinyl backing helps reduce mat movement
- Low profile to perform in narrow clearance doorways
- Overall Thickness: 3/8"
- Stock Sizes: 2' x 3', 3' x 4', 3' x 5', 3' x 6', 3' x 10', 3' x 20', 4' x 6', 4' x 8', 4' x 20'
- Roll Sizes: 3' x 60', 4' x 60', 6' x 60'