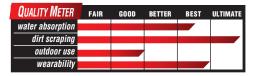

Bristol Ridge features a lighter-weight double rib high/low design that performs the scraping function of the mat. The ribbed surface brushes, channels, and conceals dirt and debris and is the perfect choice for light to medium traffic areas.